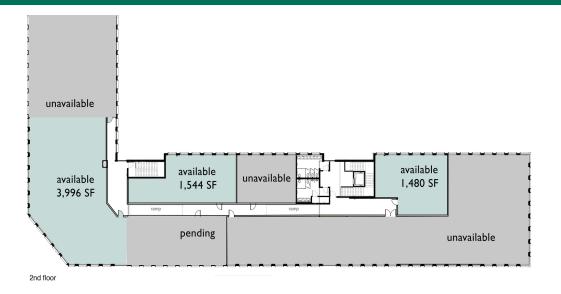

2nd Floor Office Floor Plan

#### **AVAILABLE SPACES**

| SUITE  |                 | TENANT    | SIZE (SF) | LEASE TYPE | LEASE RATE    | DESCRIPTION                                                                                                                           |
|--------|-----------------|-----------|-----------|------------|---------------|---------------------------------------------------------------------------------------------------------------------------------------|
| 525 NV | W 11th, Suite B | Available | 1,480 SF  | NNN        | \$24.00 SF/yr | 2nd floor office suite with on site parking. Finished restrooms and lobby available for all 2nd floor tenants.                        |
| 525 NV | W 11th, Suite C | Available | 1,544 SF  | NNN        | \$24.00 SF/yr | 2nd floor office suite with on site parking. Finished restrooms and lobby available for all 2nd floor tenants.                        |
| 525 NV | W 11th, Suite E | Available | 3,996 SF  | NNN        | \$24.00 SF/yr | 2nd floor office suite with on site parking. Finished restrooms and lobby available for all 2nd floor tenants. Downtown skyline view. |