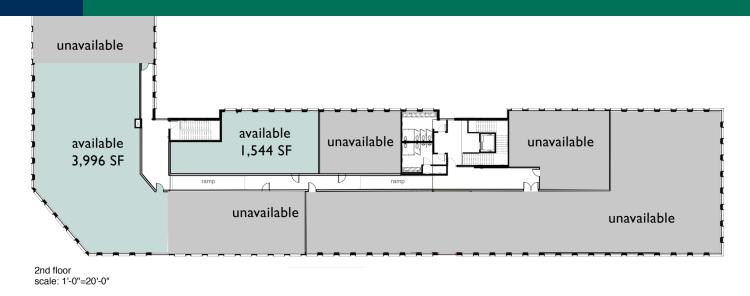

Suite C Shown on the left image.

ALLISON BARTA BAILEY 405.239.1245 abailey@priceedwards.com priceedwards.com

2nd Floor Office Floor Plan

TENANT SIZE (SE) LEASE TYPE LEASE RATE DESCRIPTION

### **AVAILABLE SPACES**

SHITE

| JOHE                 | ILIVAIVI  | 312L (31 ) | LLASE III L | LLASL NATE    | DESCRIPTION                                                                                                                                     |
|----------------------|-----------|------------|-------------|---------------|-------------------------------------------------------------------------------------------------------------------------------------------------|
| 525 NW 11th, Suite C | Available | 1,544 SF   | NNN         | \$25.00 SF/yr | 2nd floor office suite with on site parking. Move-in ready open floor plan suite with conference room and kitchenette.                          |
| 525 NW 11th, Suite E | Available | 3,996 SF   | NNN         | \$24.00 SF/yr | 2nd floor office suite with on site parking. Finished restrooms and lobby available for all 2nd floor tenants. Panoramic downtown skyline view. |