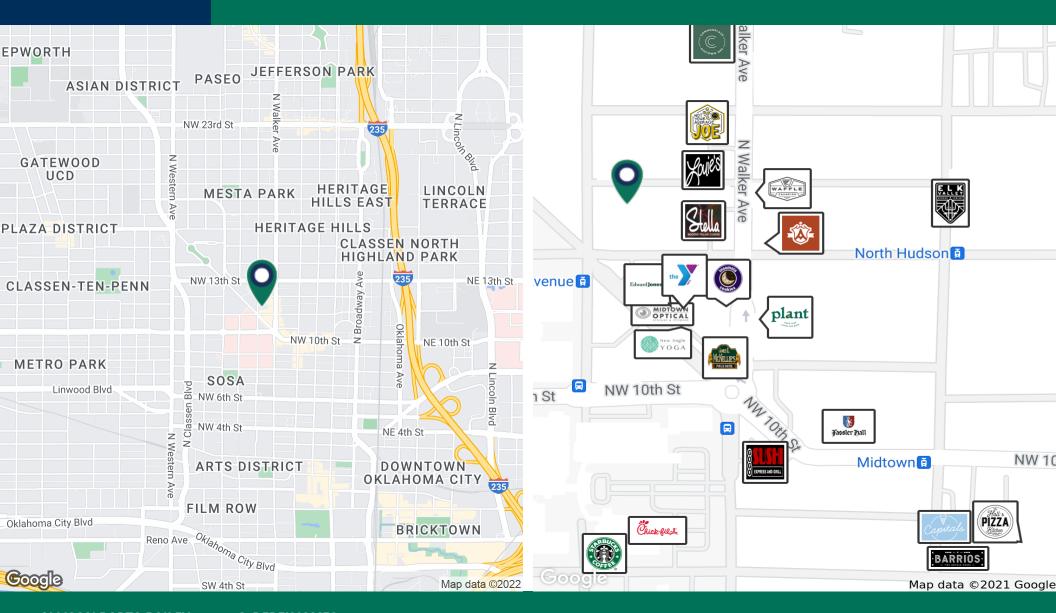

Cross Streets: NW 11th Street and Dewey

#### **DETAILS**

Rare opportunity to lease new office in Midtown.

This building is walking distance to SSM Health St. Anthony, Ambassador Hotel, Stella, plant, McNellie's and neighborhoods Heritage Hills, Mesta Park and SOSA. Neighborhood JAM anchors the project with their new restaurant and patio facing the corner of Dewey and 11th, now open!

Neighborhood Maps

ALLISON BARTA BAILEY 405.239.1245 abailey@priceedwards.com priceedwards.com

**Building Details** 

Suite E Skyline view - 3,996 SF

ALLISON BARTA BAILEY 405.239.1245

abailey@priceedwards.com priceedwards.com