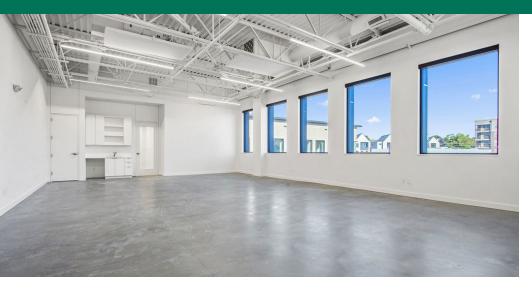

#### **AVAILABLE SPACES**

| SUITE                  | IENANI    | SIZE (SF)        | LEASE TYPE | LEASE RAIE    | DESCRIPTION                                                                                                                                     |
|------------------------|-----------|------------------|------------|---------------|-------------------------------------------------------------------------------------------------------------------------------------------------|
| 525 NW 11th, Suite 202 | Available | 1,544 SF         | NNN        | \$25.00 SF/yr | 2nd floor office suite with on site parking. Move-in ready open floor plan suite with conference room and kitchenette.                          |
| 525 NW 11th, Suite E   | Available | 3,996 - 3,999 SF | NNN        | \$24.00 SF/yr | 2nd floor office suite with on site parking. Finished restrooms and lobby available for all 2nd floor tenants. Panoramic downtown skyline view. |