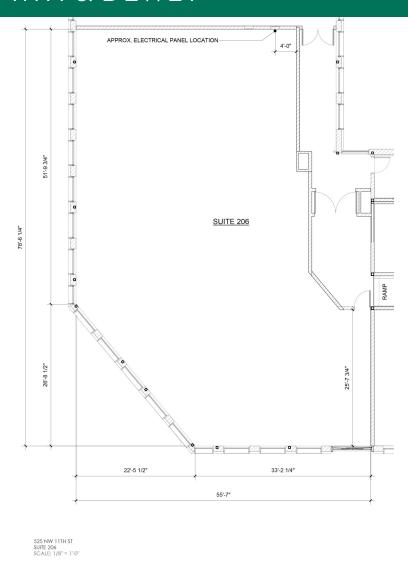

#### **AVAILABLE SPACES**

| SUITE                  | IENANI    | SIZE (SF)        | LEASE TYPE | LEASE RAIE    | DESCRIPTION                                                                                                                                     |
|------------------------|-----------|------------------|------------|---------------|-------------------------------------------------------------------------------------------------------------------------------------------------|
| 525 NW 11th, Suite 202 | Available | 1,544 SF         | NNN        | \$25.00 SF/yr | 2nd floor office suite with on site parking. Move-in ready open floor plan suite with conference room and kitchenette.                          |
| 525 NW 11th, Suite E   | Available | 3,996 - 3,999 SF | NNN        | \$24.00 SF/yr | 2nd floor office suite with on site parking. Finished restrooms and lobby available for all 2nd floor tenants. Panoramic downtown skyline view. |