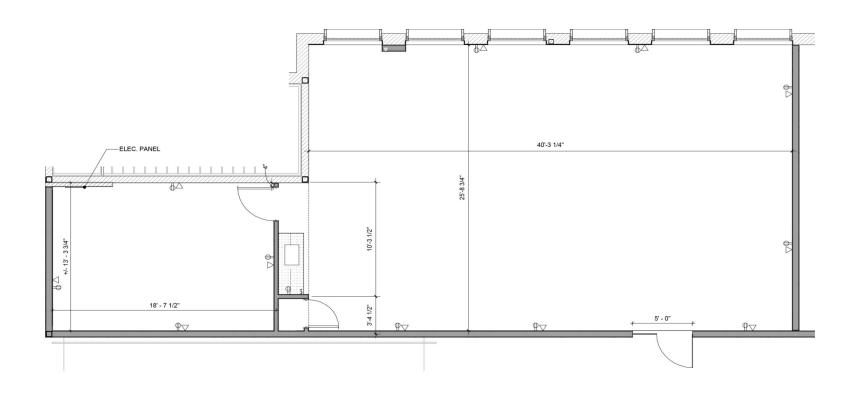

#### **AVAILABLE SPACES**

| SUITE                  | IENANI    | SIZE (SF)        | LEASE TYPE | LEASE RAIE    | DESCRIPTION                                                                                                                                     |
|------------------------|-----------|------------------|------------|---------------|-------------------------------------------------------------------------------------------------------------------------------------------------|
| 525 NW 11th, Suite 202 | Available | 1,544 SF         | NNN        | \$25.00 SF/yr | 2nd floor office suite with on site parking. Move-in ready open floor plan suite with conference room and kitchenette.                          |
| 525 NW 11th, Suite E   | Available | 3,996 - 3,999 SF | NNN        | \$24.00 SF/yr | 2nd floor office suite with on site parking. Finished restrooms and lobby available for all 2nd floor tenants. Panoramic downtown skyline view. |

## 525 NW 11TH STREET / 11TH & DEWEY

525 NW 11TH STREET OKLAHOMA CITY, OK 73103

525 NW 11TH ST SUITE 202 SCALE: 1/8" = 1'-0"