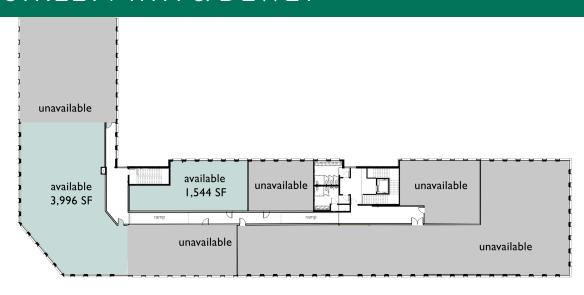

#### **OFFERING SUMMARY**

| Lease Rate:      | \$24.00 - 25.00 SF/yr (NNN) |
|------------------|-----------------------------|
|                  |                             |
| Number of Units: | 13                          |
|                  |                             |
| Available SF:    | 1,544 - 3,999 SF            |
|                  |                             |
| Building Size:   | 32,922 SF                   |
|                  |                             |

#### **AVAILABLE SPACES**

| SUITE                  | IENANI    | SIZE (SF)        | LEASE TYPE | LEASE RAIE    | DESCRIPTION                                                                                                                                     |
|------------------------|-----------|------------------|------------|---------------|-------------------------------------------------------------------------------------------------------------------------------------------------|
| 525 NW 11th, Suite 202 | Available | 1,544 SF         | NNN        | \$25.00 SF/yr | 2nd floor office suite with on site parking. Move-in ready open floor plan suite with conference room and kitchenette.                          |
| 525 NW 11th, Suite E   | Available | 3,996 - 3,999 SF | NNN        | \$24.00 SF/yr | 2nd floor office suite with on site parking. Finished restrooms and lobby available for all 2nd floor tenants. Panoramic downtown skyline view. |