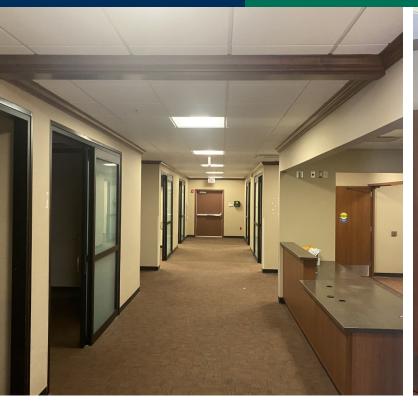

## **PROPERTY OVERVIEW**

The attractive two-story building was built in 2004 and contains approximately 5,480 square feet of space with exam, procedure and recovery rooms as well as the reception area and business office located on the first floor. The smaller second floor features an employee lounge, doctor's office and a locker room.

#### **PROPERTY HIGHLIGHTS**

- Exam, procedure and recovery rooms
- Reception area
- Employee lounge
- Private office
- Doctor's office
- Locker room

CRAIG TUCKER 405.239.1202 ctucker@priceedwards.com priceedwards.com