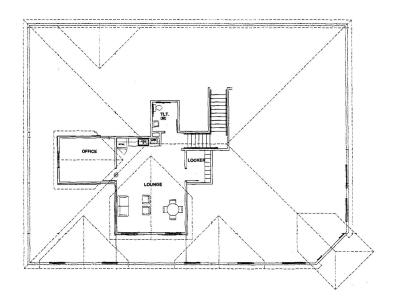

## **PROPERTY OVERVIEW**

The attractive two-story building was built in 2004 and contains approximately 5,480 square feet of space with exam, procedure and recovery rooms as well as the reception area and business office located on the first floor. The smaller second floor features an employee lounge, doctor's office and a locker room.

#### **PROPERTY HIGHLIGHTS**

- Exam, procedure and recovery rooms
- Reception area
- Employee lounge
- Private office
- Doctor's office
- Locker room

CRAIG TUCKER 405.239.1202 ctucker@priceedwards.com priceedwards.com