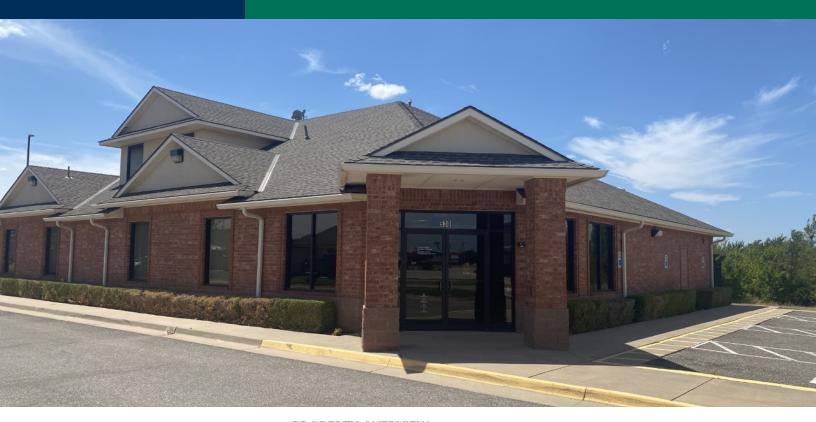

## Office Building For Lease

530 SW 80th Street, Oklahoma City, OK 73139

## **PROPERTY OVERVIEW**

The attractive two-story building was built in 2004 and contains approximately 5,480 square feet of space with exam, procedure and recovery rooms as well as the reception area and business office located on the first floor. The smaller second floor features an employee lounge, doctor's office and a locker room.