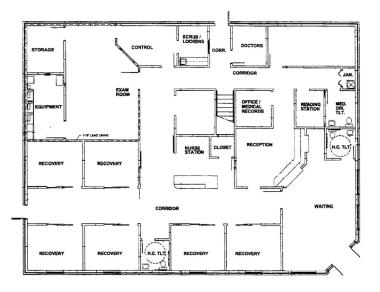

## **PROPERTY OVERVIEW**

The attractive two-story building was built in 2004 and contains approximately 5,480 square feet of space with exam, procedure and recovery rooms as well as the reception area and business office located on the first floor. The smaller second floor features an employee lounge, doctor's office and a locker room.

#### **PROPERTY HIGHLIGHTS**

- Exam, procedure and recovery rooms
- Reception area
- Employee lounge
- Private office
- Doctor's office
- Locker room

CRAIG TUCKER 405.239.1202 ctucker@priceedwards.com priceedwards.com