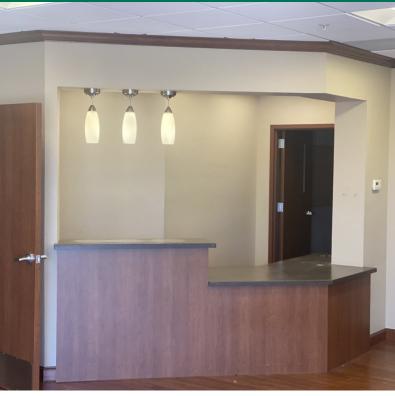

## **PROPERTY OVERVIEW**

The attractive two-story building was built in 2004 and contains approximately 5,480 square feet of space with exam, procedure and recovery rooms as well as the reception area and business office located on the first floor. The smaller second floor features an employee lounge, doctor's office and a locker room.

#### **PROPERTY HIGHLIGHTS**

- Exam, procedure and recovery rooms
- Reception area
- Employee lounge
- Private office
- Doctor's office
- Locker room

CRAIG TUCKER 405.239.1202 ctucker@priceedwards.com priceedwards.com