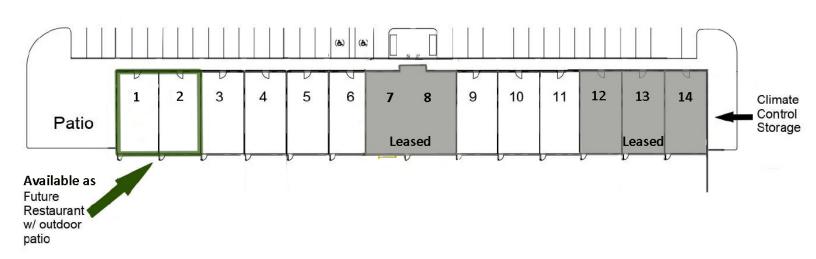

#### PROPERTY DESCRIPTION

This new strip center is in the construction plan stage, beginning construction this fall. Offering a 2,500 SF Restaurant | Grill with Patio on the end cap as well as seven 25'x50' units (1,250 SF). One tenant has committed to a 2,500 sf space in the middle. There will also be a 3,750 sf climate control storage space on the other end cap.

#### **OFFERING SUMMARY**

| Lease Rate:    | Negotiable       |
|----------------|------------------|
| Available SF:  | 1,250 - 2,500 SF |
| Building Size: | 17,500 SF        |

| SPACES              | LEASE RATE | SPACE SIZE |
|---------------------|------------|------------|
| Restaurant - endcap | Negotiable | 2,500 SF   |
| Suite 3             | Negotiable | 1,250 SF   |
| Suite 4             | Negotiable | 1,250 SF   |
| Suite 5             | Negotiable | 1,250 SF   |
| Suite 6             | Negotiable | 1,250 SF   |
| Suite 9             | Negotiable | 1,250 SF   |
| Suite 10            | Negotiable | 1,250 SF   |
| Suite 11            | Negotiable | 1,250 SF   |