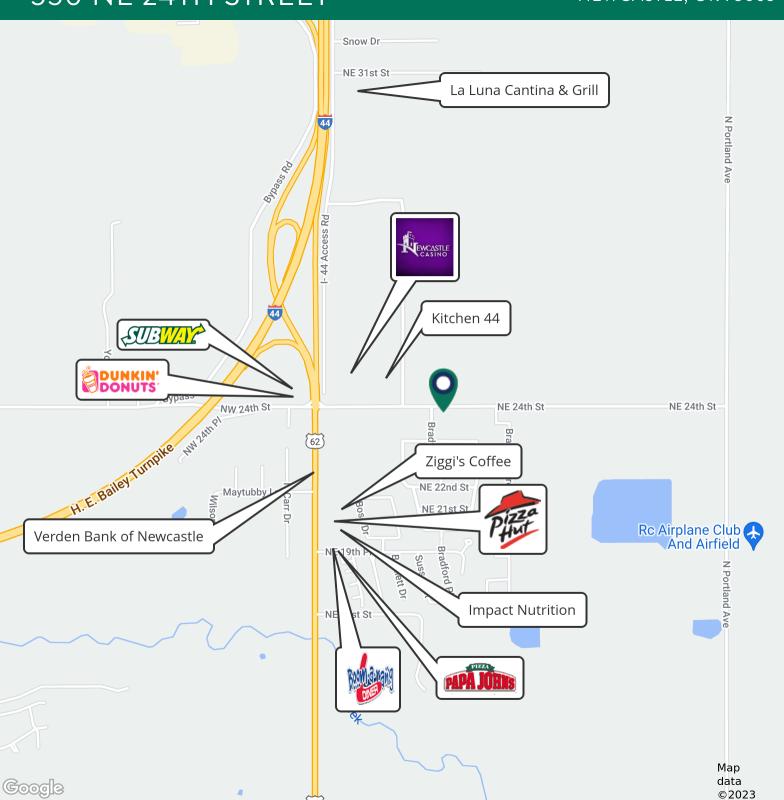

### 550 NE 24TH STREET NEWCASTLE, OK 73065 KINGSRIDGE Moore COUNTRY PLACE TALAVERA Tuttle (37) (77H) (76)Newcastle Hall Park Bridge Creek 62 Norman CAMPUS

| POPULATION           | 1 MILE    | 3 MILES   | 5 MILES   |
|----------------------|-----------|-----------|-----------|
| Total Population     | 722       | 5,875     | 23,085    |
| Average Age          | 34.3      | 37.7      | 39.0      |
| Average Age (Male)   | 35.0      | 37.4      | 37.9      |
| Average Age (Female) | 32.6      | 37.1      | 39.4      |
| HOUSEHOLDS & INCOME  | 1 MILE    | 3 MILES   | 5 MILES   |
| Total Households     | 258       | 2,226     | 8,696     |
| # of Persons per HH  | 2.8       | 2.6       | 2.7       |
| Average HH Income    | \$92,753  | \$98,229  | \$106,873 |
| Average House Value  | \$198,611 | \$224,878 | \$233,352 |
|                      |           |           |           |

<sup>\*</sup> Demographic data derived from 2020 ACS - US Census

09212023

CORNER

Map data ©2023 Google

35

**EV ERNST** 

Google

eernst@priceedwards.com 0: 405.843.7474