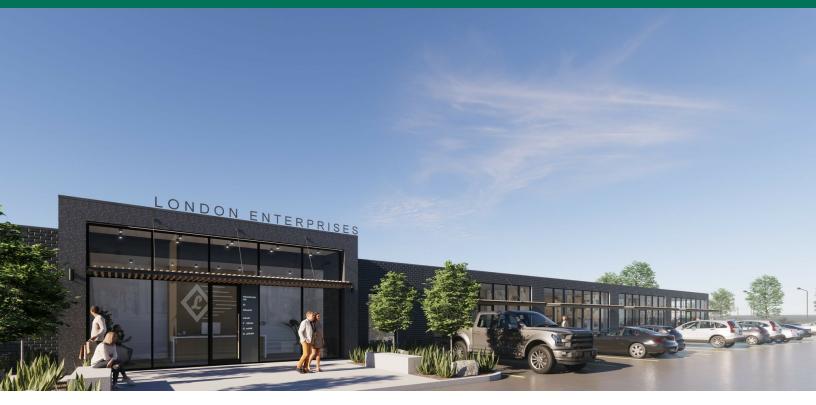

#### PROPERTY DESCRIPTION

This new strip center is in the construction plan stage, beginning construction this fall. Offering a 2,500 SF Restaurant | Grill with Patio on the end cap as well as seven 25'x50' units (1,250 SF). One tenant has committed to a 2,500 sf space in the middle. There will also be a 3,750 sf climate control storage space on the other end cap.

#### **OFFERING SUMMARY**

| Lease Rate:    | Negotiable       |
|----------------|------------------|
| Available SF:  | 1,250 - 2,500 SF |
| Building Size: | 17,500 SF        |

| SPACES              | LEASE RATE | SPACE SIZE |
|---------------------|------------|------------|
| Restaurant - endcap | Negotiable | 2,500 SF   |
| Suite 3             | Negotiable | 1,250 SF   |
| Suite 4             | Negotiable | 1,250 SF   |
| Suite 5             | Negotiable | 1,250 SF   |
| Suite 6             | Negotiable | 1,250 SF   |
| Suite 9             | Negotiable | 1,250 SF   |
| Suite 10            | Negotiable | 1,250 SF   |
| Suite 11            | Negotiable | 1,250 SF   |