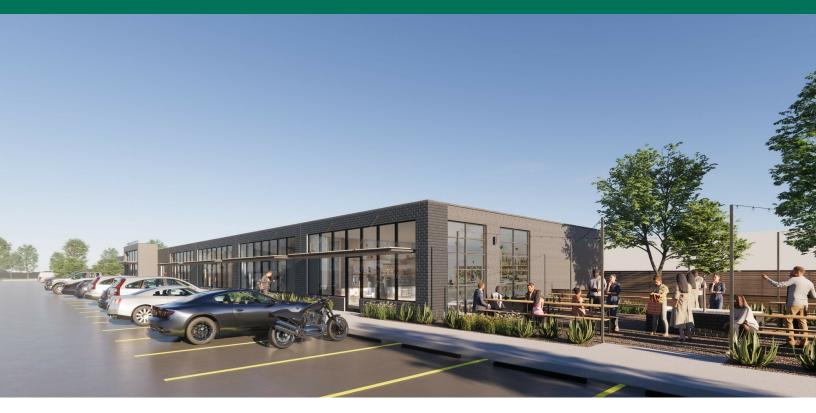

#### PROPERTY DESCRIPTION

This new strip center is in the construction plan stage, beginning construction this fall. Offering a 2,500 SF Restaurant | Grill with Patio on the end cap as well as seven 25'x50' units (1,250 SF). One tenant has committed to a 2,500 sf space in the middle. There will also be a 3,750 sf climate control storage space on the other end cap.

#### **OFFERING SUMMARY**

| Lease Rate:    | Negotiable       |
|----------------|------------------|
| Available SF:  | 1,250 - 2,500 SF |
| Building Size: | 17,500 SF        |

| SPACES              | LEASE RATE | SPACE SIZE |
|---------------------|------------|------------|
| Restaurant - endcap | Negotiable | 2,500 SF   |
| Suite 3             | Negotiable | 1,250 SF   |
| Suite 4             | Negotiable | 1,250 SF   |
| Suite 5             | Negotiable | 1,250 SF   |
| Suite 6             | Negotiable | 1,250 SF   |
| Suite 9             | Negotiable | 1,250 SF   |
| Suite 10            | Negotiable | 1,250 SF   |
| Suite 11            | Negotiable | 1,250 SF   |