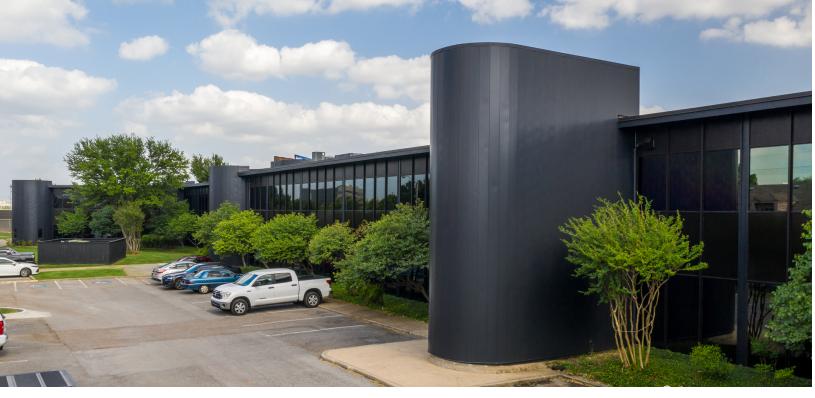

# **One Western Plaza**

5500 N Western Avenue, Oklahoma City, OK 73118

| OFFERING SUMMARY     |                |
|----------------------|----------------|
| Available SF:        | 400 - 2,223 SF |
| Lease Rate:          | \$16.00 SF/YR  |
| Building Size:       | 52,716 SF      |
| Year Built/Renovated | 1977/2021      |

#### **PROPERTY OVERVIEW**

One Western Plaza is a 52,715 square foot Office building located in the heart of Oklahoma City's Northwest submarket. One Western Plaza provides a number of different suite layouts, capable of accommodating a wide range of office uses. The building's location allows tenants to have easy access to many nearby shops and restaurants, including Whole Foods, Hideaway Pizza, and the upscale Classen Curve shopping center.

#### **PROPERTY HIGHLIGHTS**

- Ample surface parking available
- Recent improvements to the building (2021)
- Convenient location near I-44
- Rent-ready suites available