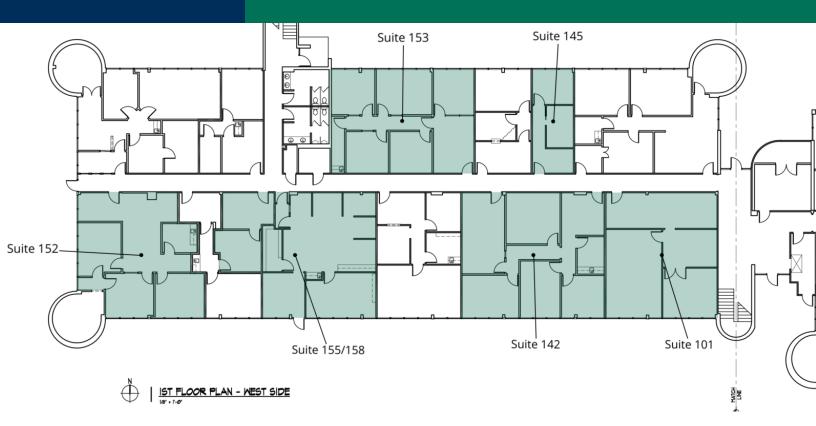

#### **AVAILABLE SPACES**

| SUITE         | TENANT    | SIZE     | ΤΥΡΕ         | RATE          |  |
|---------------|-----------|----------|--------------|---------------|--|
| Suite 101     | Available | 1,275 SF | Full Service | \$16.00 SF/yr |  |
| Suite 142     | Available | 1,638 SF | Full Service | \$16.00 SF/yr |  |
| Suite 145     | Available | 400 SF   | Full Service | \$16.00 SF/yr |  |
| Suite 152     | Available | 1,465 SF | Full Service | \$16.00 SF/yr |  |
| Suite 153     | Available | 1,357 SF | Full Service | \$16.00 SF/yr |  |
| Suite 155/158 | Available | 1,169 SF | Full Service | \$16.00 SF/yr |  |