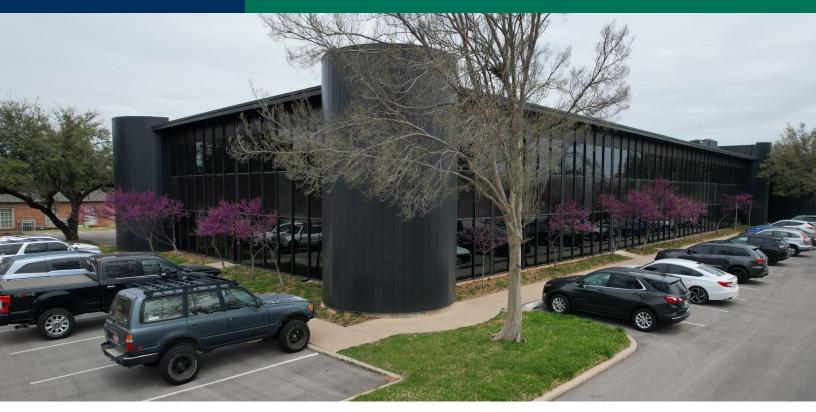

## One Western Plaza 5500 N Western Avenue, Oklahoma City, OK 73118

#### **LEASE INFORMATION**

| Lease Type:  | Full Service   | Lease Term: | Negotiable    |
|--------------|----------------|-------------|---------------|
| Total Space: | 400 - 2,223 SF | Lease Rate: | \$16.00 SF/yr |