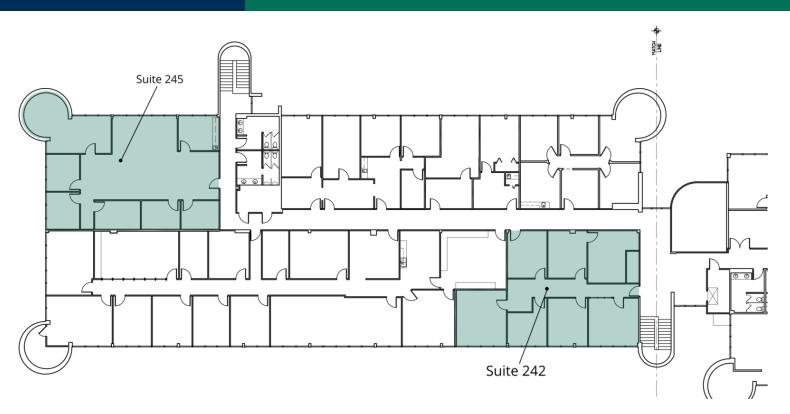

#### **AVAILABLE SPACES**

| <br>SUITE | TENANT    | SIZE     | ТҮРЕ         | RATE          |
|-----------|-----------|----------|--------------|---------------|
| Suite 242 | Available | 1,876 SF | Full Service | \$16.00 SF/yr |
| Suite 245 | Available | 2,223 SF | Full Service | \$16.00 SF/yr |