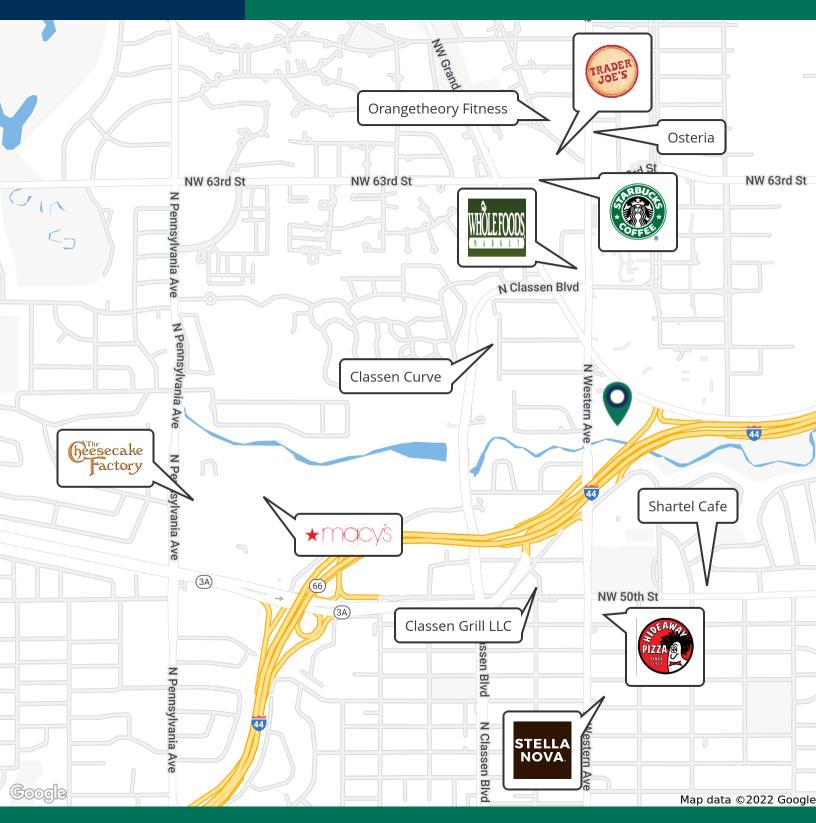

#### **PROPERTY OVERVIEW**

One Western Plaza is a 52,715 square foot Office building located in the heart of Oklahoma City's Northwest submarket. One Western Plaza provides a number of different suite layouts, capable of accommodating a wide range of office uses. The building's location allows tenants to have easy access to many nearby shops and restaurants, including Whole Foods, Hideaway Pizza, and the upscale Classen Curve shopping center.

#### **PROPERTY HIGHLIGHTS**

- Ample surface parking available
- Recent improvements to the building (2021)
- Convenient location near I-44
- Rent-ready suites available