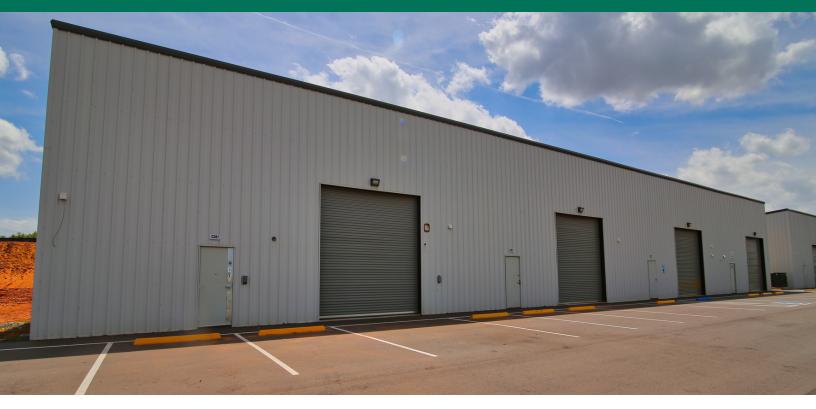

#### **PROPERTY HIGHLIGHTS**

- Centrally located, this newly constructed industrial/flex space caters to a diverse range of business needs.
- Separated office space and a 14x14 overhead grade level door are included with each unit.
- Superb visibility from Interstate 35 is afforded by the elevated location of the site.
- Contiguous space ranging from 2,100 to 6,300 square feet can be achieved through the utilization of adaptable floor plans.
- With a generous clear height of 18-22 feet, a diverse range of business operations can be easily accommodated.