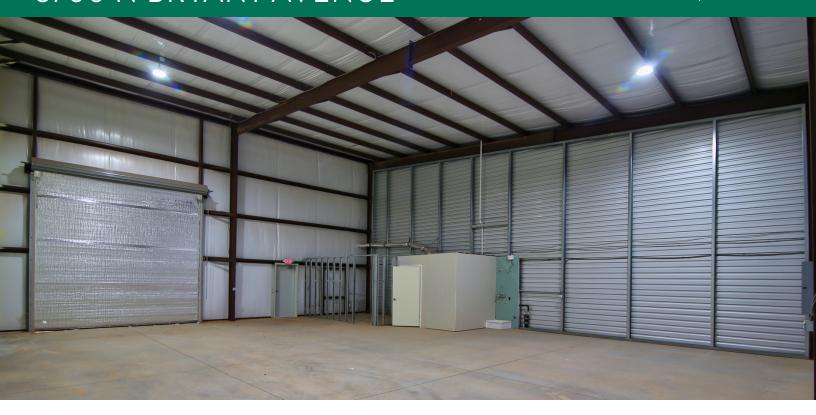

#### **PROPERTY HIGHLIGHTS**

- Centrally located, this newly constructed industrial/flex space caters to a diverse range of business needs.
- Separated office space and a 14x14 overhead grade level door are included with each unit.
- Superb visibility from Interstate 35 is afforded by the elevated location of the site.
- Contiguous space ranging from 2,100 to 6,300 square feet can be achieved through the utilization of adaptable floor plans.
- With a generous clear height of 18-22 feet, a diverse range of business operations can be easily accommodated.