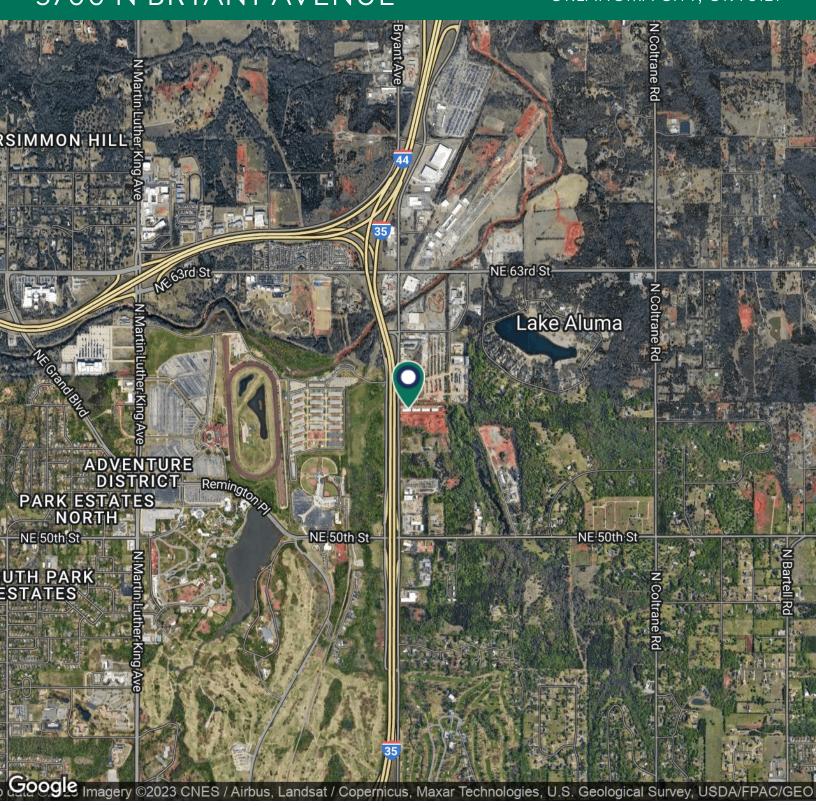

#### LOCATION DESCRIPTION

Situated directly off N Bryant Avenue between NW 50th and NW 63rd, this convenient location offers effortless access to I-35, I-44, and I-40 for seamless connectivity.