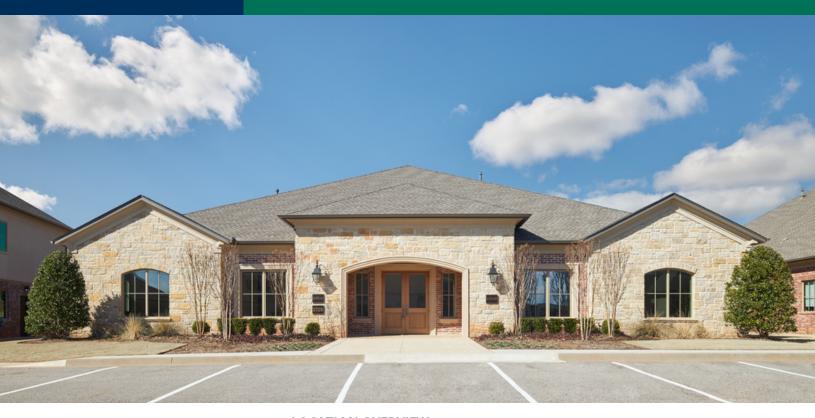

# New Class A Office Building For Lease 5720 NW 135th St., Oklahoma City, OK 73142

#### **PROPERTY HIGHLIGHTS**

- · Very high quality with upscale finishes
- 2x6 exterior walls with R-19 insulation
- R-30 ceiling insulation
- · Carrier 14-Seer HVAC
- Pella doors with insulated glass
- 9' office ceilings, 10' common corridor ceilings
- Natural stone corridors and countertops
- · Wood floors in executive offices, others carpeted
- · Prewired with IT cabling
- LED lighting throughout