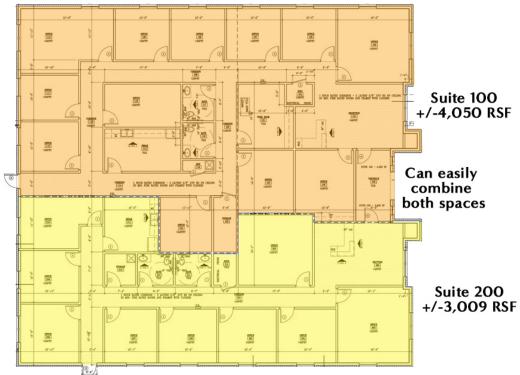

#### **OFFERING SUMMARY**

Suite 100: +/- 4,050 RSF

Suite 200: +/- 3,009 RSF

Lease Rate: \$19.50/SF with \$0.50 annual

increases

Tenant pays utilities & janitorial

Market: Northwest

Class: A