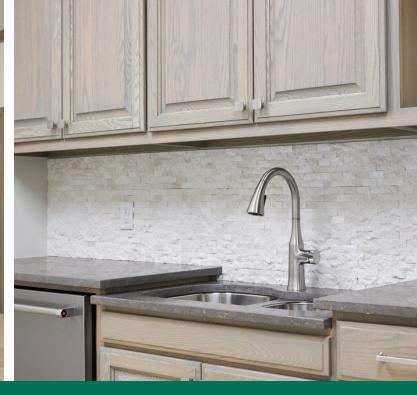

#### **PROPERTY HIGHLIGHTS**

- · Very high quality with upscale finishes
- 2x6 exterior walls with R-19 insulation
- R-30 ceiling insulation
- · Carrier 14-Seer HVAC
- Pella doors with insulated glass
- 9' office ceilings, 10' common corridor ceilings
- Natural stone corridors and countertops
- · Wood floors in executive offices, others carpeted
- · Prewired with IT cabling
- LED lighting throughout