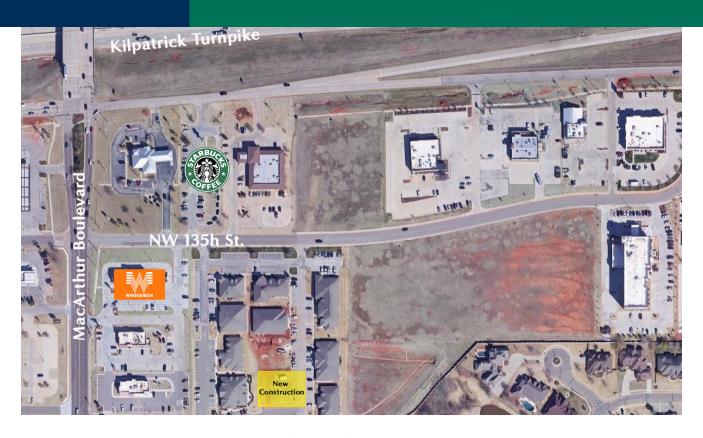

#### **LOCATION OVERVIEW**

Located just south of the Kilpatrick Turnpike off of MacArthur Boulevard. 135th Street is on the east side of MacArthur.