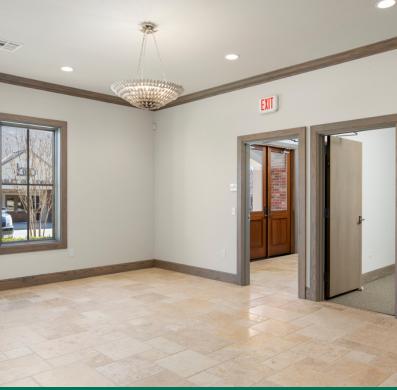

#### **PROPERTY HIGHLIGHTS**

- · Very high quality with upscale finishes
- 2x6 exterior walls with R-19 insulation
- R-30 ceiling insulation
- · Carrier 14-Seer HVAC
- Pella doors with insulated glass
- 9' office ceilings, 10' common corridor ceilings
- Natural stone corridors and countertops
- · Wood floors in executive offices, others carpeted
- · Prewired with IT cabling
- LED lighting throughout