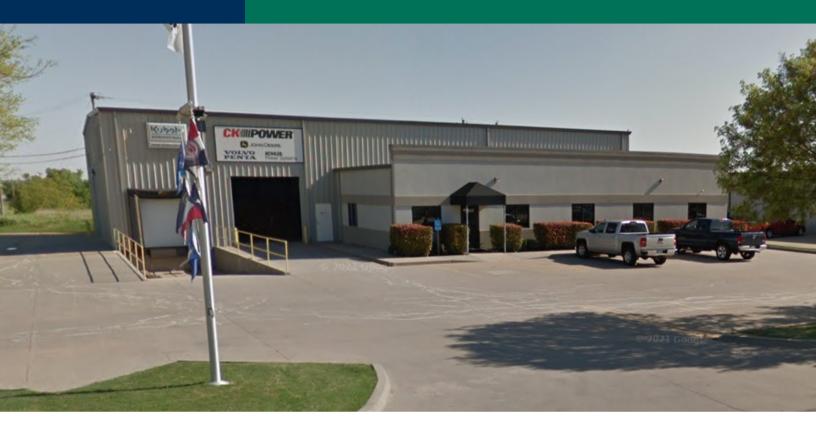

## Industrial Building for Lease

5817 SW 21st Street, Oklahoma City, OK 73128

#### PROPERTY OVERVIEW

This property provides convenient access to the interstate system and Will Rogers Airport.

- 6 offices with windows
- Breakroom
- Full data wiring
- Shop/warehouse bathroom with shower
- 2 restrooms in office area
- 400 amp 3 phase power
- Infrared heat in shop/warehouse natural gas
- Air lines installed
- 2 grade level overhead doors height & width (South door 12' x 12') (West door 14' x 12')
- 1 dock high overhead door 9' x 9'
- 1, 5 ton bridge crane
- 3, half ton jib cranes
- 15 Parking spots