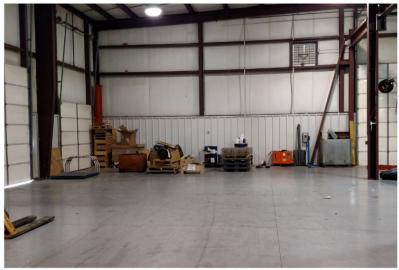

#### **INDUSTRIAL SPACE NOW AVAILABLE**

Building Size: 9,832 SF

Office Space 2,290 SF

Warehouse Space 7,592 SF

Lease Rate: \$8,200/month (NNN)

Taxes/Insurance: \$1,056/MO

Ceiling Height: 19' Sidewall, 21' Center

#### PROPERTY OVERVIEW

This property provides convenient access to the interstate system and Will Rogers Airport.

- 6 offices with windows
- Breakroom
- Full data wiring
- Shop/warehouse bathroom with shower
- 2 restrooms in office area
- 400 amp 3 phase power
- Infrared heat in shop/warehouse natural gas
- Air lines installed
- 2 grade level overhead doors height & width (South door 12' x 12') (West door 14' x 12')
- 1 dock high overhead door 9' x 9'
- 1, 5 ton bridge crane
- 3, half ton jib cranes
- 15 Parking spots