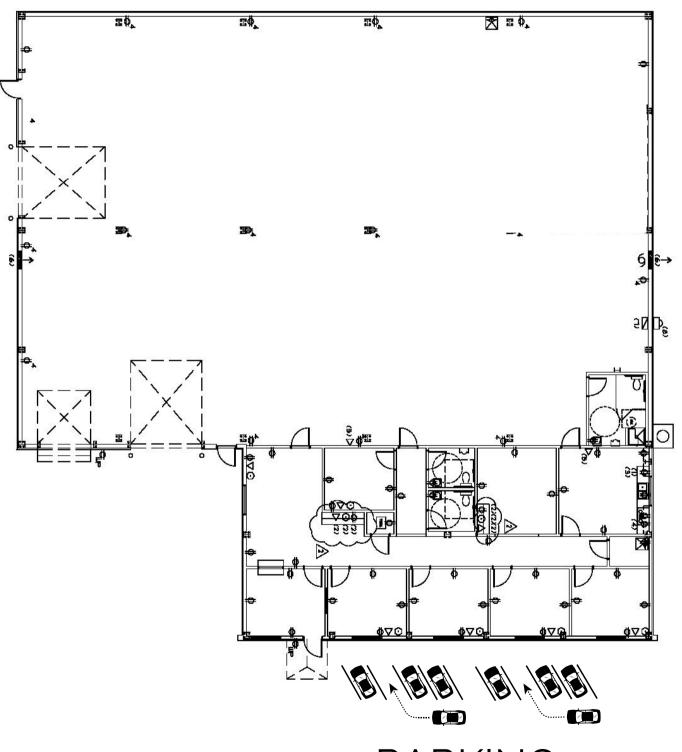

#### PROPERTY OVERVIEW

This property provides convenient access to the interstate system and Will Rogers Airport.

- 6 offices with windows
- Breakroom
- Full data wiring
- Shop/warehouse bathroom with shower
- 2 restrooms in office area
- 400 amp 3 phase power
- Infrared heat in shop/warehouse natural gas
- Air lines installed
- 2 grade level overhead doors height & width (South door 12' x 12') (West door 14' x 12')
- 1 dock high overhead door 9' x 9'
- 1, 5 ton bridge crane
- 3, half ton jib cranes
- 15 Parking spots

# Industrial Building for Lease

5817 SW 21st Street, Oklahoma City, OK 73128

TOM FIELDS 405.239.1205 tfields@priceedwards.com priceedwards.com

**PARKING**