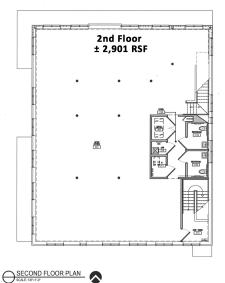

### OFFICE SPACE NOW AVAILABLE

**Available SF:** ±2,901 SF

Entire 2nd floor

Lease Rate: \$20.00 psf

with \$ .50 annual increases

Tenant pays utilities and janitorial

**Building Size:**  $\pm 6,734 \text{ SF}$ 