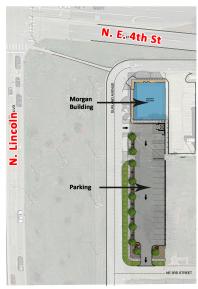

#### PROPERTY OVERVIEW

JHBR Architects, Inc. is designing plans for an extensive renovation to the Morgan Building. Dr. C. Wesley Morgan built the property in 1946 in a predominately black community for his medical clinic. Other tenants at that time included a dental office, pharmacy, beauty salon, gift shop and Blacks Flowers. The Kappa Alpha Psi Fraternity lounge was located in the basement. JHBR occupies the 2nd floor. On-site parking south of the building is available.