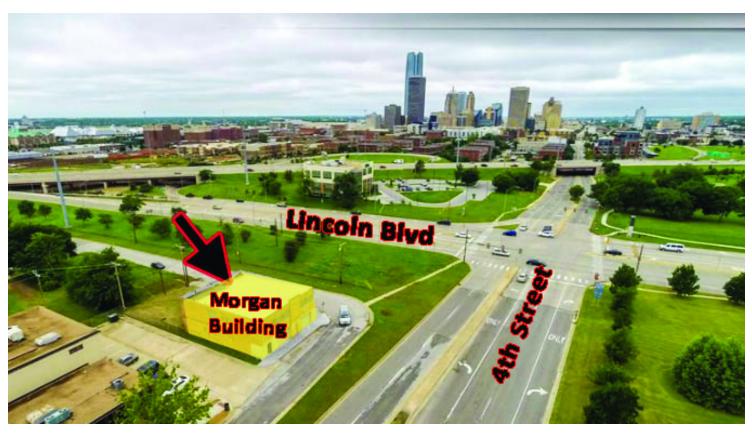

#### LOCATION OVERVIEW

Located at 4th and Lincoln just south of the OU Health Science Center and catercorner from the University Research Park (formerly Presbyterian Health Foundation Research Park). Easily accessible from I-40 and I-235 only 6 blocks from Downtown OKC and walking distance to the Deep Deuce and Bricktown.