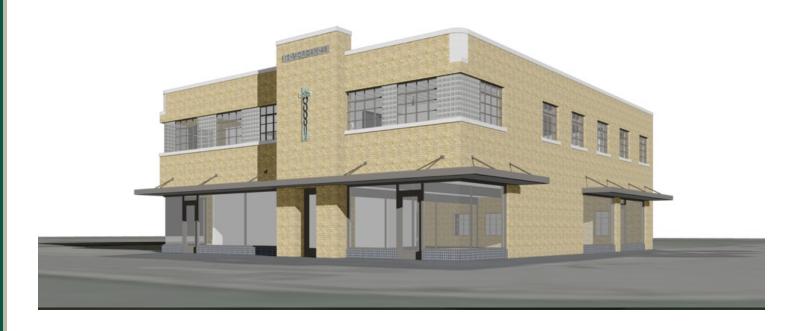

#### PROPERTY OVERVIEW

JHBR Architects, Inc. is designing plans for an extensive renovation to the Morgan Building. Dr. C. Wesley Morgan built the property in 1946 in a predominately black community for his medical clinic. Other tenants at that time included a dental office, pharmacy, beauty salon, gift shop and Blacks Flowers. The Kappa Alpha Psi Fraternity lounge was located in the basement. JHBR occupies the 2nd floor. On-site parking south of the building is available.