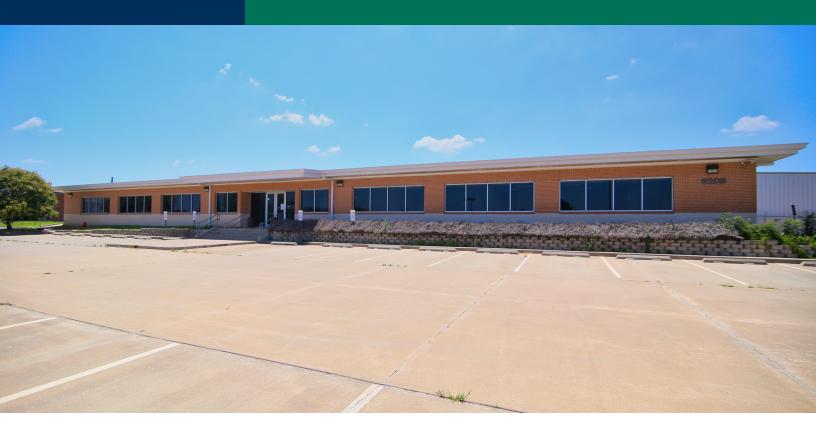

## Manufacturing Facility for Lease

6209 S Sooner Road, Oklahoma City, OK 73135

### INDUSTRIAL SPACE NOW AVAILABLE

45,000 SF **Building Size:** 

Shop Size: 29,000 SF

Lease Rate: \$6.50 SF/yr (NNN)

Lot Size: 3 Acres

14'-20' Clear Height:

Zoning:

Submarket: Southeast

#### **PROPERTY OVERVIEW**

- Exceptional manufacturing facility for lease with close proximity to Tinker Air Force Base
- Multiple cranes located in the warehouse, varying in sizes from
- 2-10 ton capacity
- Heavy 3 Phase Power
- Multiple heaters located in the warehouse
- Warehouse Break Room and Locker Rooms
  - Floor Drains
  - Office portion of facility features large conference rooms, an open floor plan, and furniture in place