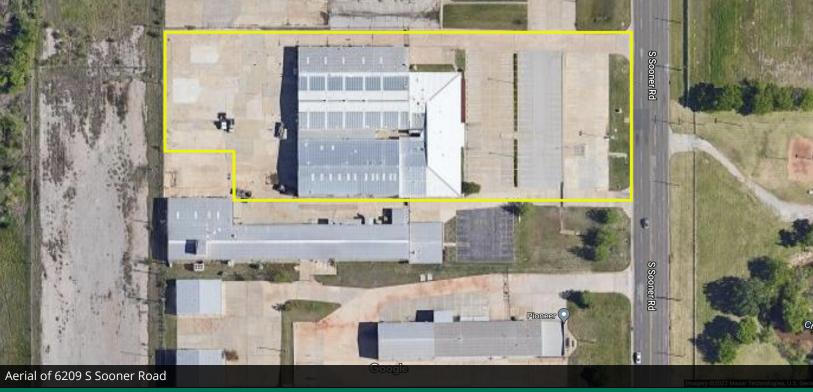

## Manufacturing Facility for Lease

6209 S Sooner Road, Oklahoma City, OK 73135

### INDUSTRIAL SPACE NOW AVAILABLE

45,000 SF **Building Size:** 

Shop Size: 29,000 SF

Lease Rate: \$6.50 SF/yr (NNN)

Lot Size: 3 Acres

14'-20' Clear Height:

Zoning:

Submarket: Southeast

### **LOCATION OVERVIEW**

Conveniently located directly off S Sooner Road, with quick access to I-40 and I-240