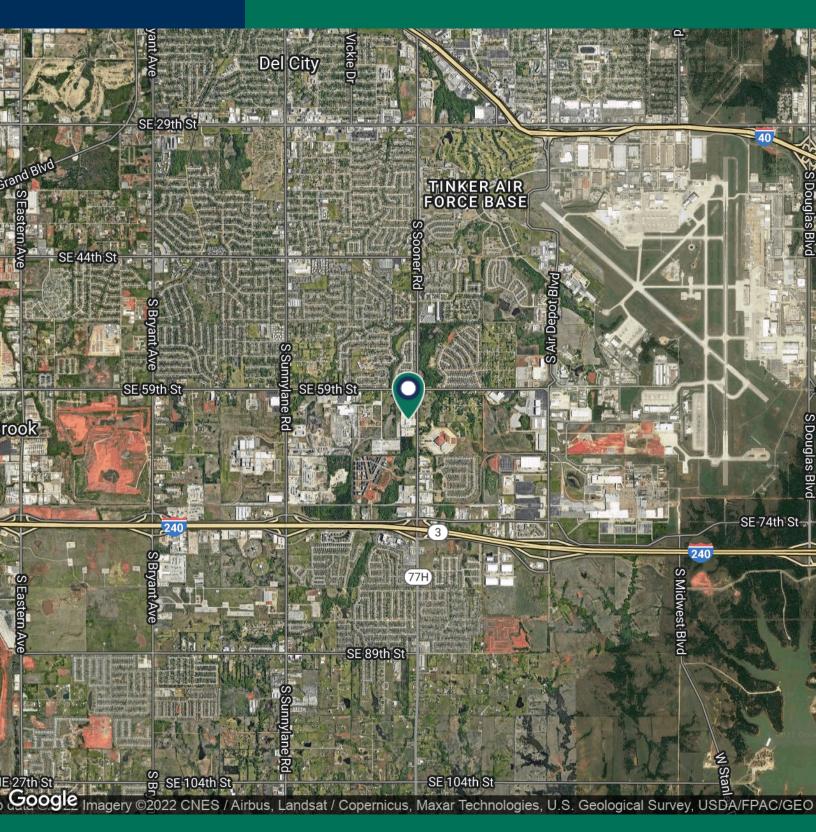

### **LOCATION OVERVIEW**

Conveniently located directly off S Sooner Road, with quick access to I-40 and I-240

#### **PROPERTY OVERVIEW**

- Exceptional manufacturing facility for lease with close proximity to Tinker Air Force Base
- Multiple cranes located in the warehouse, varying in sizes from
- 2-10 ton capacity
- Heavy 3 Phase Power
- Multiple heaters located in the warehouse
- Warehouse Break Room and Locker Rooms
  - Floor Drains
  - Office portion of facility features large conference rooms, an open floor plan, and furniture in place