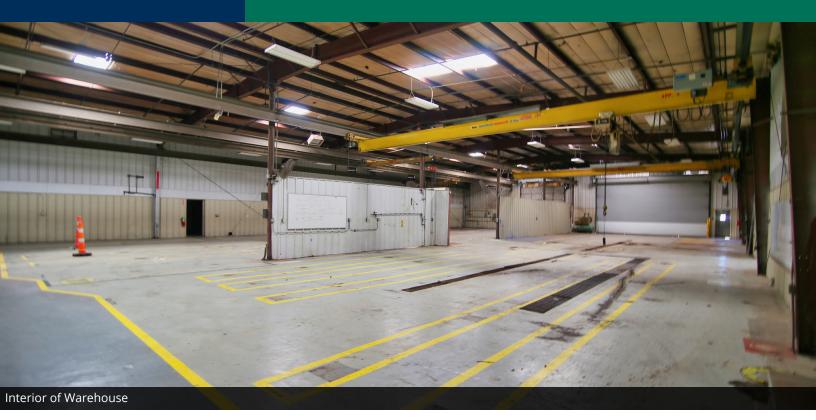

#### **PROPERTY OVERVIEW**

- Exceptional manufacturing facility for lease with close proximity to Tinker Air Force Base
- Multiple cranes located in the warehouse, varying in sizes from
- 2-10 ton capacity
- Heavy 3 Phase Power
- Multiple heaters located in the warehouse
- Warehouse Break Room and Locker Rooms
  - Floor Drains
  - Office portion of facility features large conference rooms, an open floor plan, and furniture in place