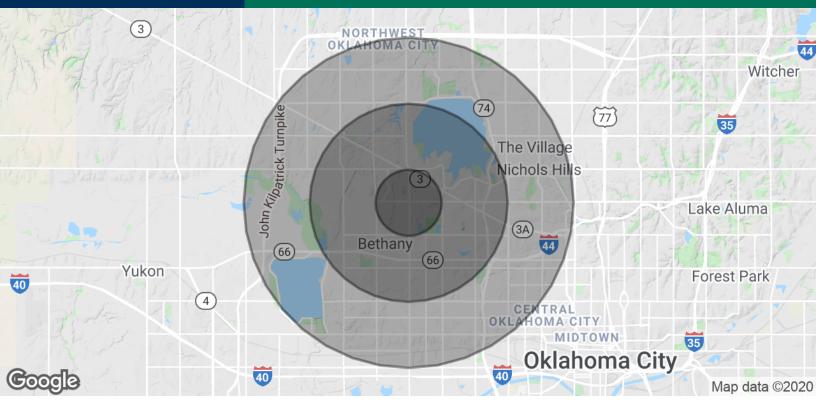

## SW Corner of NW 63rd & MacArthur Blvd NW 63rd St & N MacArthur Blvd, Oklahoma City, OK 73122

| POPULATION           | 1 MILE | 3 MILES | 5 MILES |
|----------------------|--------|---------|---------|
| Total Population     | 13,181 | 82,823  | 224,615 |
| Average age          | 36.8   | 36.2    | 37.3    |
| Average age (Male)   | 37.4   | 35.6    | 36.1    |
| Average age (Female) | 36.5   | 37.4    | 38.6    |
|                      |        |         |         |

| HOUSEHOLDS & INCOME                                        | 1 MILE    | 3 MILES   | 5 MILES   |  |
|------------------------------------------------------------|-----------|-----------|-----------|--|
| Total households                                           | 5,523     | 34,593    | 95,043    |  |
| # of persons per HH                                        | 2.4       | 2.4       | 2.4       |  |
| Average HH income                                          | \$51,180  | \$54,781  | \$61,535  |  |
| Average house value                                        | \$128,590 | \$132,211 | \$158,527 |  |
| * Dense such is darker dening of free as 2010 U.C. Consult |           |           |           |  |