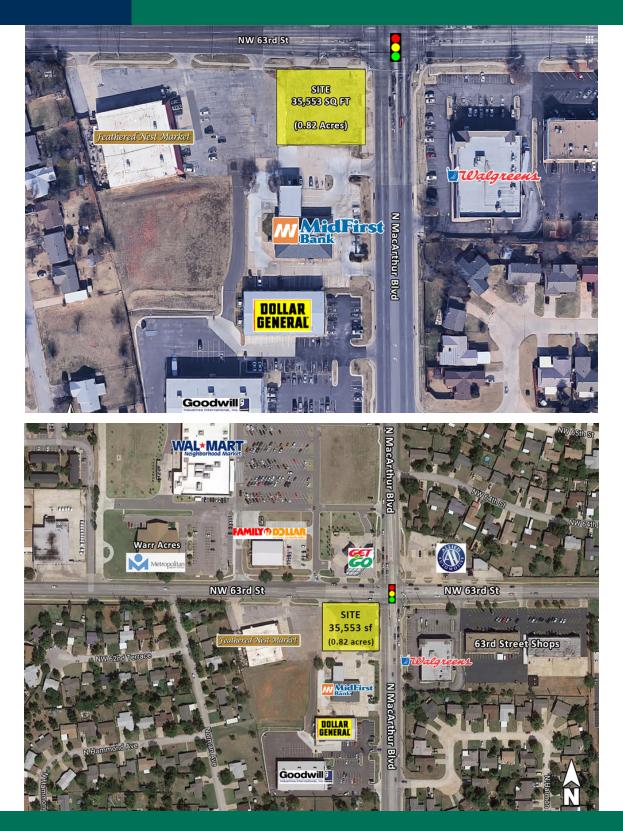

### OFFERING SUMMARY Lease Rate:

| Available SF: | 35,553 SF          |
|---------------|--------------------|
| Lot Size:     | 0.815 Acres        |
|               | (can be increased) |

Negotiable

04292020

Excellent access from either street with drive-thru capability. The lot is 35,553
sq ft +/- (0.82 acres) with frontage of 207.62' facing NW 63rd; and 168.80' facing
MacArthur Blvd. Lot size can be increased and additional parking can be made available.

Neighboring retailers include WalMart Neighborhood Market, Family Dollar, Dollar General, Walgreens, Feathered Nest Market, Midfirst Bank and Goodwill.

BUILD TO SUIT AND/OR GROUND LEASE