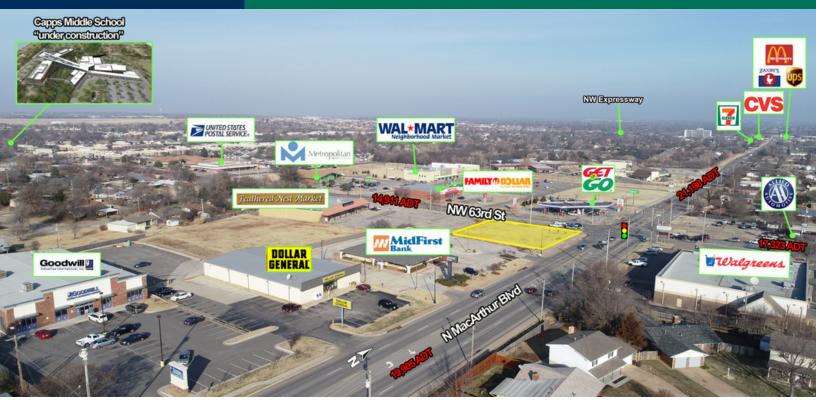

### **PROPERTY OVERVIEW**

Located on the SW hard corner of NW 63rd & MacArthur Blvd in an established neighborhood, less than a mile south of the highly traveled Northwest Expressway (one of Oklahoma City's major arteries).

Excellent access from either street with drive-thru capability. The lot is 35,553
sq ft +/- (0.82 acres) with frontage of 207.62' facing NW 63rd; and 168.80' facing
MacArthur Blvd. Lot size can be increased and additional parking can be made available.

Neighboring retailers include WalMart Neighborhood Market, Family Dollar, Dollar General, Walgreens, Feathered Nest Market, Midfirst Bank and Goodwill.

BUILD TO SUIT AND/OR GROUND LEASE