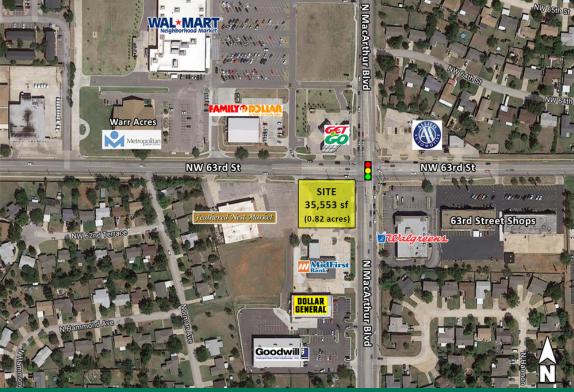

#### **OFFERING SUMMARY**

Lease Rate: Negotiable

Available SF: 35,553 SF

Lot Size: 0.815 Acres

(can be increased)

Excellent access from either street with drive-thru capability. The lot is 35,553 sq ft +/- (0.82 acres) with frontage of 207.62' facing NW 63rd; and 168.80' facing MacArthur Blvd. Lot size can be increased and additional parking can be made available.

08072020

Neighboring retailers include WalMart Neighborhood Market, Family Dollar, Dollar General, Walgreens, Feathered Nest Market, Midfirst Bank and Goodwill.

BUILD TO SUIT AND/OR GROUND LEASE

**GEORGE WILLIAMS, CCIM** 405.239.1270 gwilliams@priceedwards.com priceedwards.com