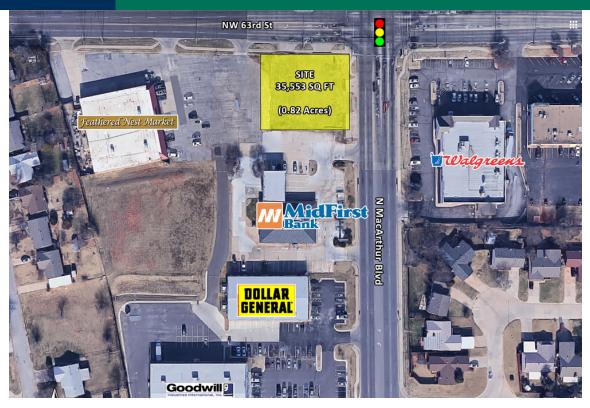

#### **OFFERING SUMMARY**

Lease Rate: Negotiable

Available SF: 35,553 SF

Lot Size: 0.815 Acres

(can be increased)

Excellent access from either street with drive-thru capability. The lot is 35,553 sq ft +/- (0.82 acres) with frontage of 207.62' facing NW 63rd; and 168.80' facing MacArthur Blvd. Lot size can be increased and additional parking can be made available.