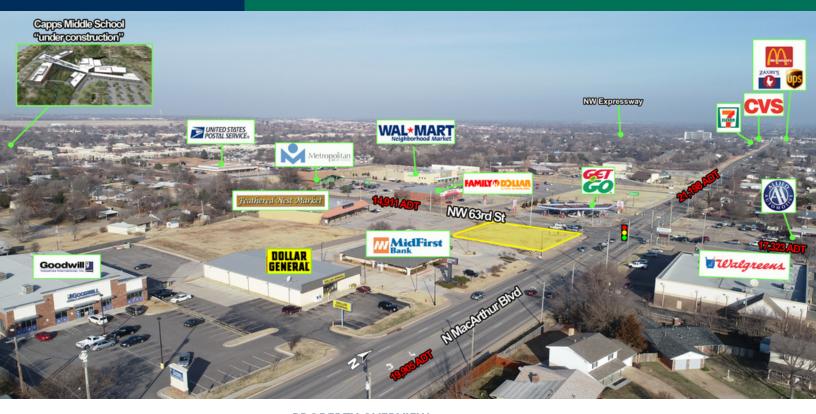

#### **PROPERTY OVERVIEW**

Located on the SW hard corner of NW 63rd & MacArthur Blvd in an established neighborhood, less than a mile south of the highly traveled Northwest Expressway (one of Oklahoma City's major arteries).

Excellent access from either street with drive-thru capability. The lot is 35,553 sq ft +/- (0.82 acres) with frontage of 207.62' facing NW 63rd; and 168.80' facing MacArthur Blvd. Lot size can be increased and additional parking can be made available.

08072020

Neighboring retailers include WalMart Neighborhood Market, Family Dollar, Dollar General, Walgreens, Feathered Nest Market, Midfirst Bank and Goodwill.

BUILD TO SUIT AND/OR GROUND LEASE

**GEORGE WILLIAMS, CCIM** 405.239.1270 gwilliams@priceedwards.com priceedwards.com