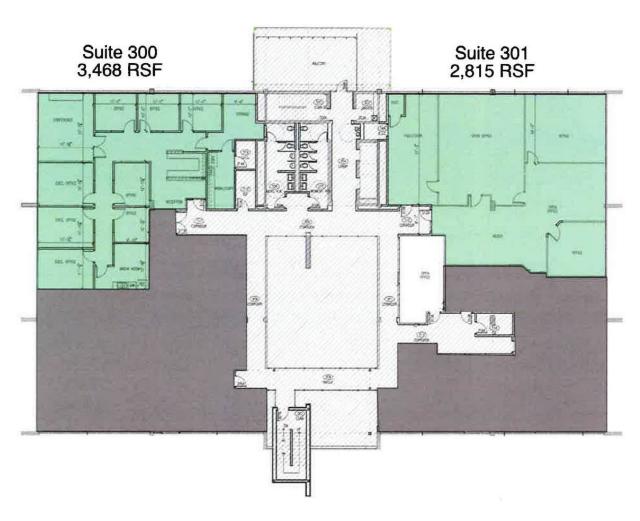

# 6701 BROADWAY EXT.

Floor Plans

# 6701 BROADWAY EXT.

Available Spaces

**LEASE TYPE** | Full Service

**TOTAL SPACE** | 2,815 - 3,468 SF

**LEASE TERM** | Negotiable

**LEASE RATE** | Negotiable

| SUITE     | TENANT    | SIZE (SF) | LEASE TYPE   | LEASE RATE |
|-----------|-----------|-----------|--------------|------------|
| Suite 300 | Available | 3,468 SF  | Full Service | Negotiable |
| Suite 301 | Available | 2,815 SF  | Full Service | Negotiable |