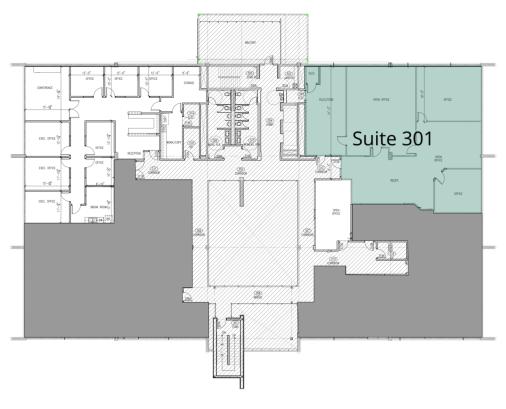

### **AVAILABLE SPACES**

| <br>SUITE | TENANT    | SIZE     | TYPE         | RATE          |
|-----------|-----------|----------|--------------|---------------|
| Suite 301 | Available | 2,815 SF | Full Service | \$18.50 SF/yr |