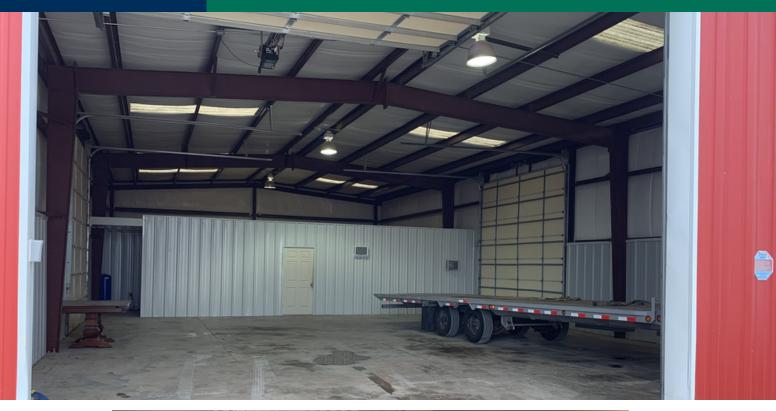

# Industrial Buildings for Lease

6820-B S Sunnylane Road, Oklahoma City, OK 73135

| INDUSTRIAL SPACE NOW AVAILABLE |                              | PROPERTY OVERVIEW                                                  |
|--------------------------------|------------------------------|--------------------------------------------------------------------|
| Lease Rate:                    | \$3,000.00 per<br>month (MG) | - 6,800 SF between two buildings                                   |
|                                | month (MG)                   | - Sliding access gate with key code and remote.                    |
| Available SF:                  | 6,800 SF                     | - The fenced and graveled yard area allows for outside storage.    |
| Lot Size:                      | 1.42 Acres                   | - 3,600 SF building equipped with a security system, small office, |
| Building Size:                 | 6,800 SF                     | 16' ceiling, 4-14'X14' Overhead Doors, and a septic system.        |
|                                |                              | - 3,200 SF building equipped with 2- 12'X14' Overhead Doors        |

## 6820-B S Sunnylane Road

Oklahoma City, OK 73135