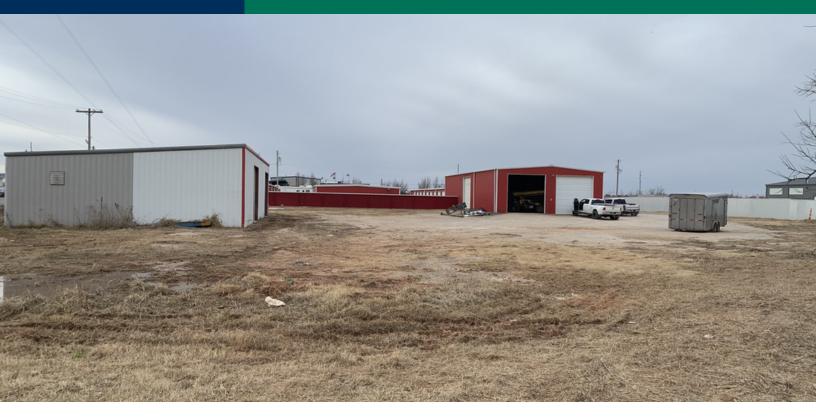

# Industrial Buildings for Lease

6820-B S Sunnylane Road, Oklahoma City, OK 73135

| INDUSTRIAL SPACE NOW AVAILABLE |                              | PROPERTY OVERVIEW                                                  |
|--------------------------------|------------------------------|--------------------------------------------------------------------|
| Lease Rate:                    | \$3,000.00 per<br>month (MG) | - 6,800 SF between two buildings                                   |
|                                | month (MG)                   | - Sliding access gate with key code and remote.                    |
| Available SF:                  | 6,800 SF                     | - The fenced and graveled yard area allows for outside storage.    |
| Lot Size:                      | 1.42 Acres                   | - 3,600 SF building equipped with a security system, small office, |
| Building Size:                 | 6,800 SF                     | 16' ceiling, 4-14'X14' Overhead Doors, and a septic system.        |
|                                |                              | - 3,200 SF building equipped with 2- 12'X14' Overhead Doors        |

## 6820-B S Sunnylane Road

Oklahoma City, OK 73135