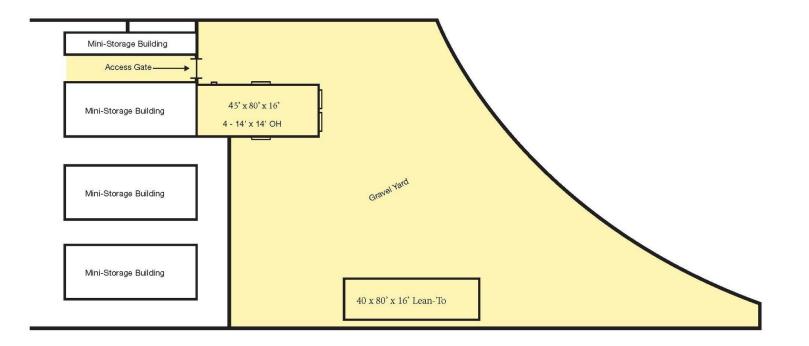

# Industrial Buildings for Lease

6820-B S Sunnylane Road, Oklahoma City, OK 73135

| INDUSTRIAL SPACE NOW AVAILABLE |                              | PROPERTY OVERVIEW                                                  |
|--------------------------------|------------------------------|--------------------------------------------------------------------|
| Lease Rate:                    | \$3,000.00 per<br>month (MG) | - 6,800 SF between two buildings                                   |
|                                | month (MG)                   | - Sliding access gate with key code and remote.                    |
| Available SF:                  | 6,800 SF                     | - The fenced and graveled yard area allows for outside storage.    |
| Lot Size:                      | 1.42 Acres                   | - 3,600 SF building equipped with a security system, small office, |
| Building Size:                 | 6,800 SF                     | 16' ceiling, 4-14'X14' Overhead Doors, and a septic system.        |
|                                |                              | - 3,200 SF building equipped with 2- 12'X14' Overhead Doors        |

## 6820-B S Sunnylane Road

Oklahoma City, OK 73135