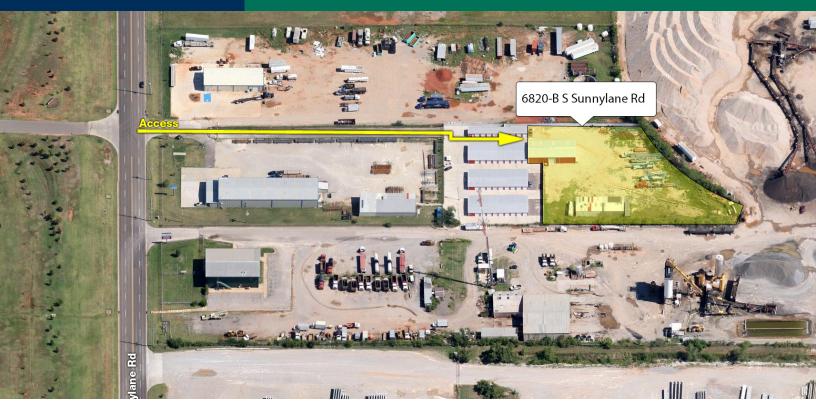

# Industrial Buildings for Lease

6820-B S Sunnylane Road, Oklahoma City, OK 73135

| INDUSTRIAL SPACE NOW AVAILABLE |                              | PROPERTY OVERVIEW                                                  |
|--------------------------------|------------------------------|--------------------------------------------------------------------|
| Lease Rate:                    | \$3,000.00 per<br>month (MG) | - 6,800 SF between two buildings                                   |
|                                | month (MG)                   | - Sliding access gate with key code and remote.                    |
| Available SF:                  | 6,800 SF                     | - The fenced and graveled yard area allows for outside storage.    |
| Lot Size:                      | 1.42 Acres                   | - 3,600 SF building equipped with a security system, small office, |
| Building Size:                 | 6,800 SF                     | 16' ceiling, 4-14'X14' Overhead Doors, and a septic system.        |
|                                |                              | - 3,200 SF building equipped with 2- 12'X14' Overhead Doors        |

#### LOCATION OVERVIEW

Just south of SE 59th Street and directly off of S Sunnylane, offering quick access to I-240 and the entire interstate system.