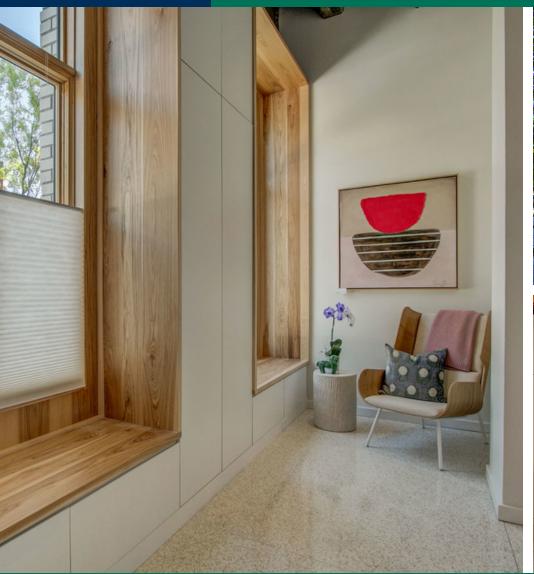

#### **COMMENTS**

Lease Term:

Office or Live/Work: Rare unit available for lease in Midtown featuring a private entrance and a flexible floor plan. One covered, gated parking space is available with the unit.

High end finishes throughout the unit include terrazzo flooring, pecan millwork and natural stone. Hidden storage is cleverly designed to allow for a sleek, open space. Two restrooms and a finished kitchen can serve employees or a live/work resident. This space is move-in ready.

The east wall of the unit has numerous windows that provide abundant natural light - each window includes shades to control light and transparency.

Walk to Elemental Coffee or any Downtown OKC destination from this convenient location.

### 701 Hudson Suite 100

Retail & Restaurants walkable from 701 Hudson

Interior and Exterior Photos