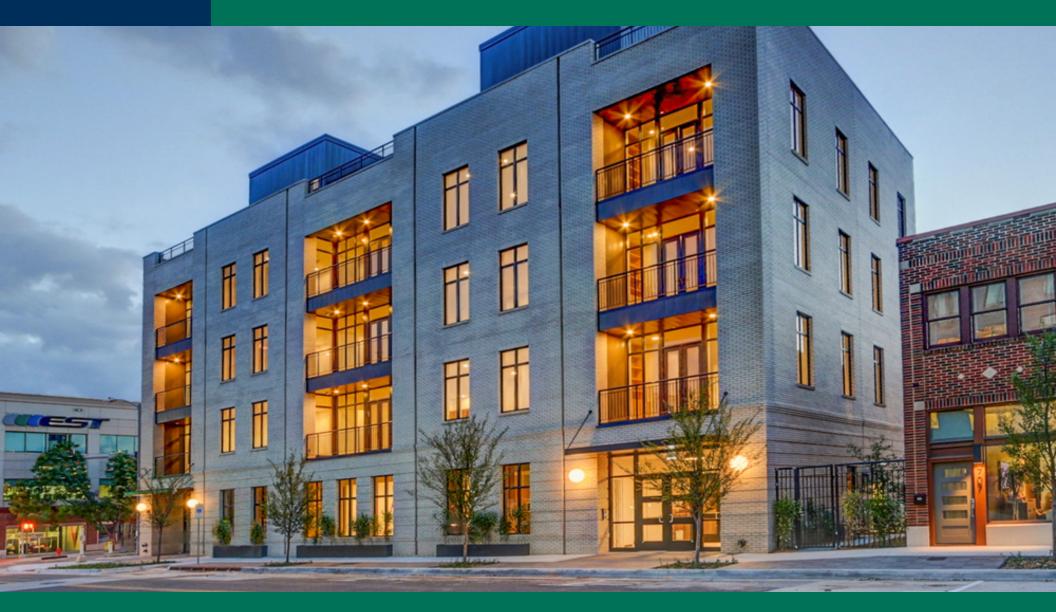

701 N Hudson Suite 100, Oklahoma City, OK 73102

701 N Hudson Suite 100, Oklahoma City, OK 73102

# FOR LEASE Lease Rate:

Available SF: 1,770 SF
Use: Office or Live/Work
Neighborhood: Midtown
Building Class: A

\$3,825 per month (MG)

Negotiable

#### **COMMENTS**

Lease Term:

Office or Live/Work: Rare unit available for lease in Midtown featuring a private entrance and a flexible floor plan. One covered, gated parking space is available with the unit.

### 701 Hudson Suite 100

Retail & Restaurants walkable from 701 Hudson

Interior and Exterior Photos