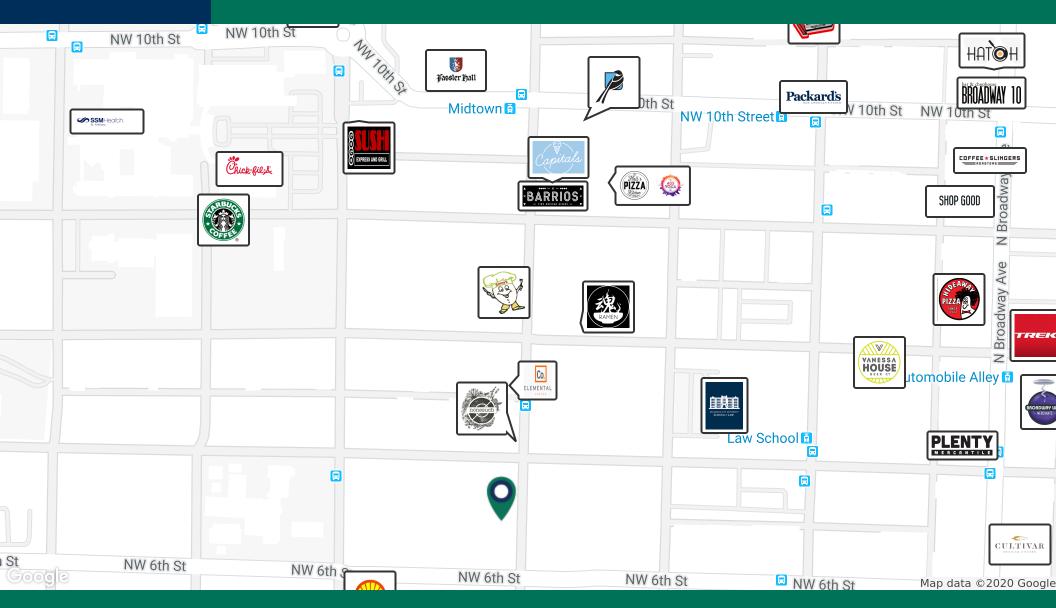

### 701 Hudson Suite 100

Retail & Restaurants walkable from 701 Hudson

Interior and Exterior Photos