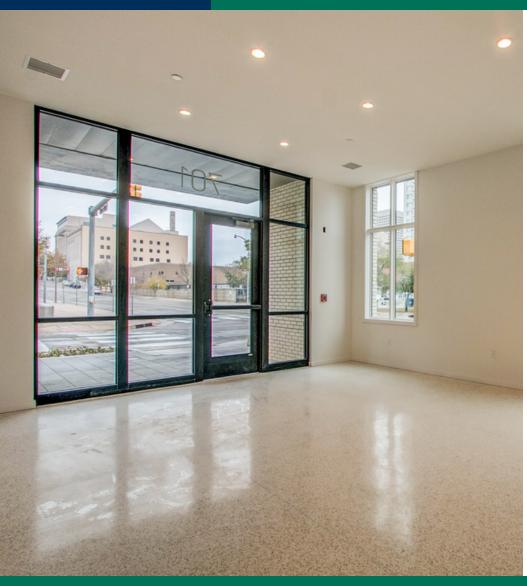

High end finishes throughout the unit include terrazzo flooring, pecan millwork and natural stone. Hidden storage is cleverly designed to allow for a sleek, open space. Two restrooms and a finished kitchen can serve employees or a live/work resident. This space is move-in ready.

The east wall of the unit has numerous windows that provide abundant natural light - each window includes shades to control light and transparency.

Walk to Elemental Coffee or any Downtown OKC destination from this convenient location.

### 701 Hudson Suite 100

Retail & Restaurants walkable from 701 Hudson

Interior and Exterior Photos