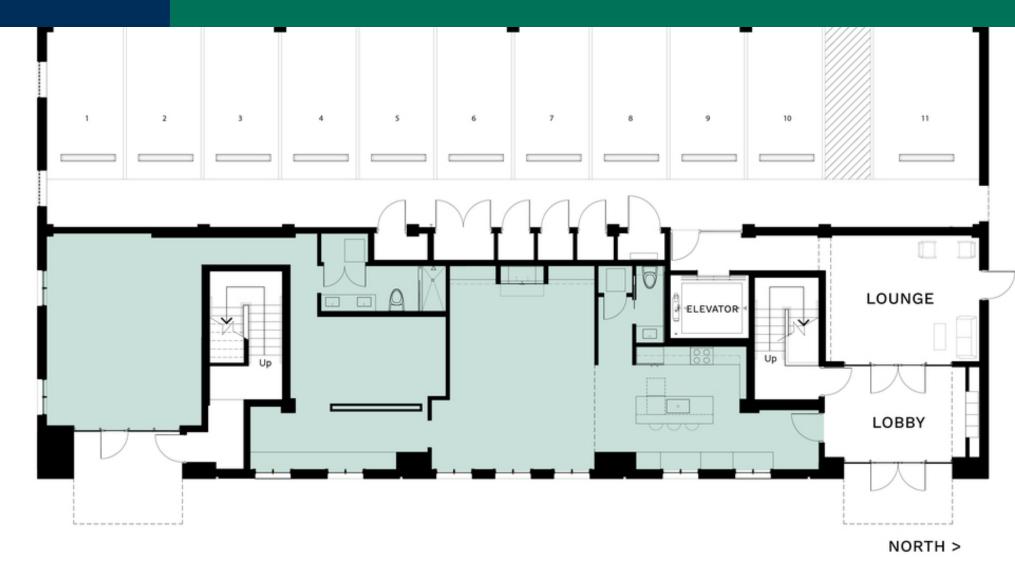

lass: A

\$3,825 per month (MG)

Negotiable

#### **COMMENTS**

Lease Term:

Office or Live/Work: Rare unit available for lease in Midtown featuring a private entrance and a flexible floor plan. One covered, gated parking space is available with the unit.

High end finishes throughout the unit include terrazzo flooring, pecan millwork and natural stone. Hidden storage is cleverly designed to allow for a sleek, open space. Two restrooms and a finished kitchen can serve employees or a live/work resident. This space is move-in ready.

The east wall of the unit has numerous windows that provide abundant natural light - each window includes shades to control light and transparency.

Walk to Elemental Coffee or any Downtown OKC destination from this convenient location.



Suite 100 Floor Plan





### 701 Hudson Suite 100

Retail & Restaurants walkable from 701 Hudson





Interior and Exterior Photos