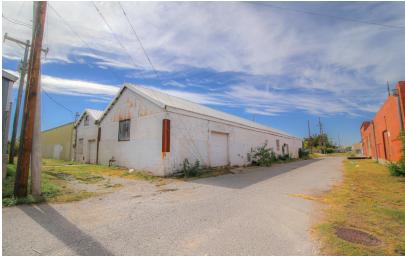

## Mixed Use Space for Lease

711-725 SW 4th Street, Oklahoma City, OK 73109

#### **PROPERTY OVERVIEW**

711-725 SW 4th Street is a mixed-use property that is available immediately for lease. The property is zoned I-2 and includes three sections that are dedicated to industrial fabrication and storage in 7,200 SF of office and storage in Building 1, approximately 5,000 SF of space in building 2, and a combined 5,400 SF of industrial space in the north building. Building 1 includes approximately 1,500 SF of office space and additional 4,500 Loft space. Also included is a third of an acre fenced in yard on the west side of the property and a double-wide alley on the north of the property. Location provides direct access to the Oklahoma City Boulevard, I-40, and I-44