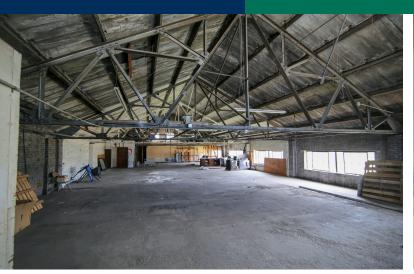

#### **PROPERTY OVERVIEW**

711-725 SW 4th Street is a mixed-use property that is available immediately for lease. The property is zoned I-2 and includes three sections that are dedicated to industrial fabrication and storage in 7,200 SF of office and storage in Building 1, approximately 5,000 SF of space in building 2, and a combined 5,400 SF of industrial space in the north building. Building 1 includes approximately 1,500 SF of office space and additional 4,500 Loft space. Also included is a third of an acre fenced in yard on the west side of the property and a double-wide alley on the north of the property. Location provides direct access to the Oklahoma City Boulevard, I-40, and I-44