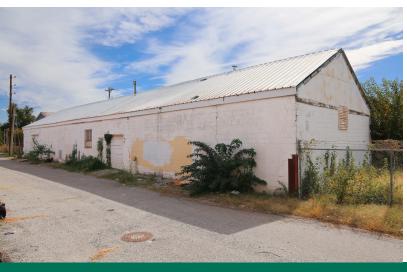

## Mixed Use Space for Lease

711-725 SW 4th Street, Oklahoma City, OK 73109

#### **PROPERTY OVERVIEW**

711-725 SW 4th Street is a mixed-use property that is available immediately for lease. The property is zoned I-2 and includes three sections that are dedicated to industrial fabrication and storage in 7,200 SF of office and storage in Building 1, approximately 5,000 SF of space in building 2, and a combined 5,400 SF of industrial space in the north building. Building 1 includes approximately 1,500 SF of office space and additional 4,500 Loft space. Also included is a third of an acre fenced in yard on the west side of the property and a double-wide alley on the north of the property. Location provides direct access to the Oklahoma City Boulevard, I-40, and I-44