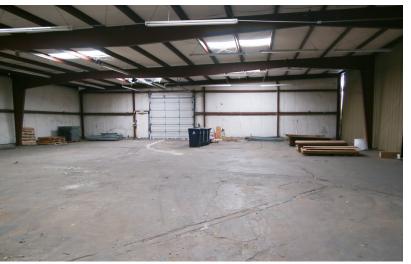

#### **PROPERTY OVERVIEW**

711-725 SW 4th Street is a mixed-use property that is available immediately for lease. The property is zoned I-2 and includes three sections that are dedicated to industrial fabrication and storage in 7,200 SF of office and storage in Building 1, approximately 5,000 SF of space in building 2, and a combined 5,400 SF of industrial space in the north building. Building 1 includes approximately 1,500 SF of office space and additional 4,500 Loft space. Also included is a third of an acre fenced in yard on the west side of the property and a double-wide alley on the north of the property. Location provides direct access to the Oklahoma City Boulevard, I-40, and I-44