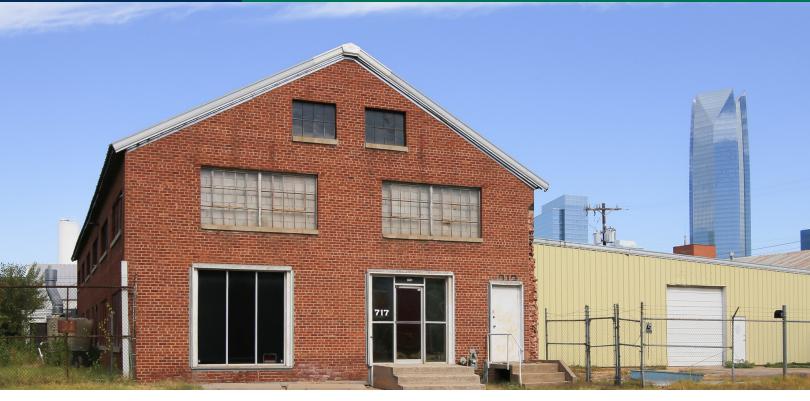

## Mixed Use Space for Lease

711-725 SW 4th Street, Oklahoma City, OK 73109

#### **PROPERTY OVERVIEW**

711-725 SW 4th Street is a mixed-use property that is available immediately for lease. The property is zoned I-2 and includes three sections that are dedicated to industrial fabrication and storage in 7,200 SF of office and storage in Building 1, approximately 5,000 SF of space in building 2, and a combined 5,400 SF of industrial space in the north building. Building 1 includes approximately 1,500 SF of office space and additional 4,500 Loft space. Also included is a third of an acre fenced in yard on the west side of the property and a double-wide alley on the north of the property. Location provides direct access to the Oklahoma City Boulevard, I-40, and I-44

#### **PROPERTY HIGHLIGHTS**

• Lease Rate: \$7.50-12.00/NNN

• Available: 5,000 -18,764 SF

• Mixed use: Office, retail, industrial

- Adjacent to future Strawberry Fields Development
- Blocks to Scissortail Park
- Access to I-40 & I-44