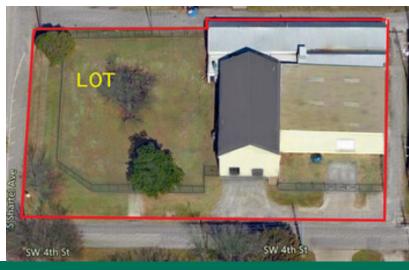

#### **PROPERTY OVERVIEW**

711-725 SW 4th Street is a mixed-use property that is available immediately for lease. The property is zoned I-2 and includes three sections that are dedicated to industrial fabrication and storage in 7,200 SF of office and storage in Building 1, approximately 5,000 SF of space in building 2, and a combined 5,400 SF of industrial space in the north building. Building 1 includes approximately 1,500 SF of office space and additional 4,500 Loft space. Also included is a third of an acre fenced in yard on the west side of the property and a double-wide alley on the north of the property. Location provides direct access to the Oklahoma City Boulevard, I-40, and I-44

#### **PROPERTY HIGHLIGHTS**

• Lease Rate: \$7.50-12.00/NNN

• Available: 5,000 -18,764 SF

• Mixed use: Office, retail, industrial

- Adjacent to future Strawberry Fields Development
- Blocks to Scissortail Park
- Access to I-40 & I-44