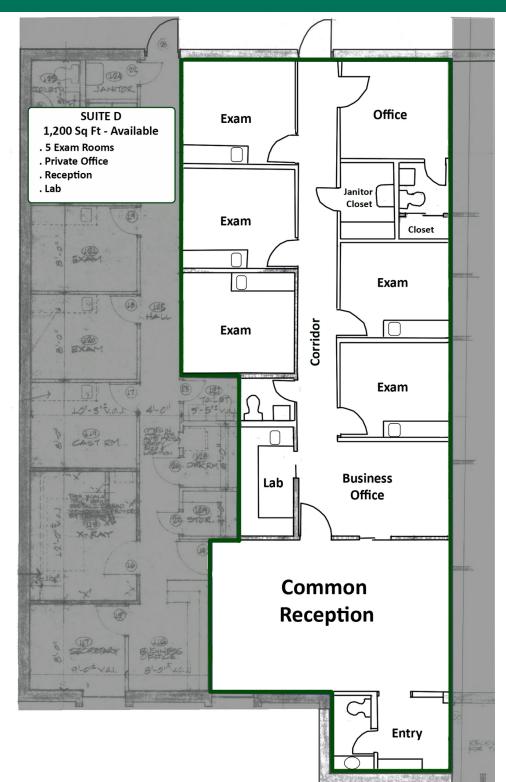

#### SPACES LEASE RATE SPACE SIZE SPACE USE

| Suite C | \$12.00 SF/yr | 1,345 SF | Medical        |
|---------|---------------|----------|----------------|
| Suite D | \$12.00 SF/yr | 1,200 SF | Medical/Dental |

#### **OFFERING SUMMARY**

| Lease Rate       | \$12.00 SF/yr (NNN) |  |  |
|------------------|---------------------|--|--|
| Number of Units: | 4                   |  |  |
| Available SF:    | 1,200 - 1,345 SF    |  |  |
| Lot Size:        | 0.65 Acres          |  |  |
| Building Size:   | 8,174 SF            |  |  |