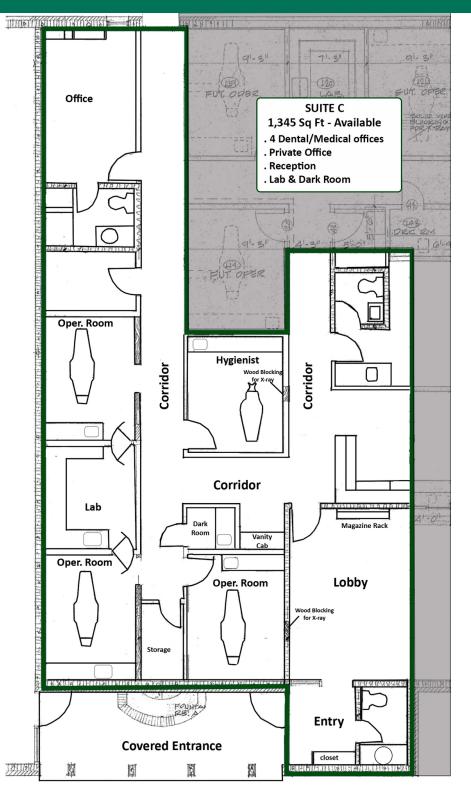

#### SPACES LEASE RATE SPACE SIZE SPACE USE

| Suite C | \$12.00 SF/yr | 1,345 SF | Medical        |
|---------|---------------|----------|----------------|
| Suite D | \$12.00 SF/yr | 1,200 SF | Medical/Dental |

#### **OFFERING SUMMARY**

| Lease Rate       | \$12.00 SF/yr (NNN) |  |  |
|------------------|---------------------|--|--|
| Number of Units: | 4                   |  |  |
| Available SF:    | 1,200 - 1,345 SF    |  |  |
| Lot Size:        | 0.65 Acres          |  |  |
| Building Size:   | 8,174 SF            |  |  |