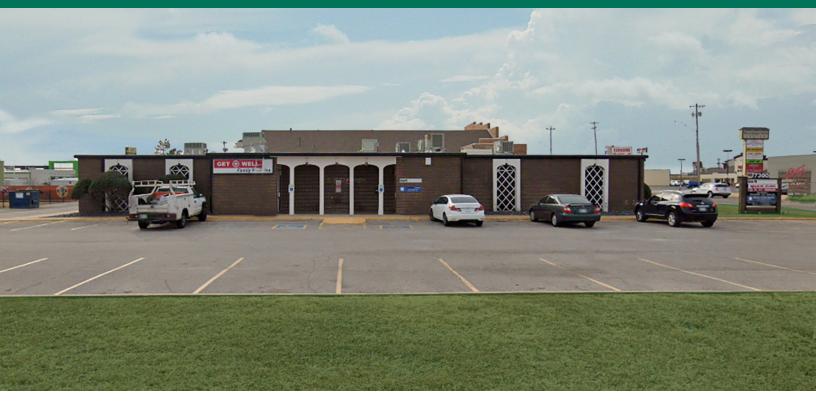

## MEDICAL OFFICE SPACE

7300 S WESTERN AVE, OKC, OK 73139

FOR

LEASE

#### **PROPERTY DESCRIPTION**

Well maintained Center offering Office spaces - Dental or Medical available in southwest Oklahoma City area just north of the highly traveled I-240 corridor.

#### **PROPERTY HIGHLIGHTS**

- 4 Block North of I-240
- Ample Parking
- Monument signage available