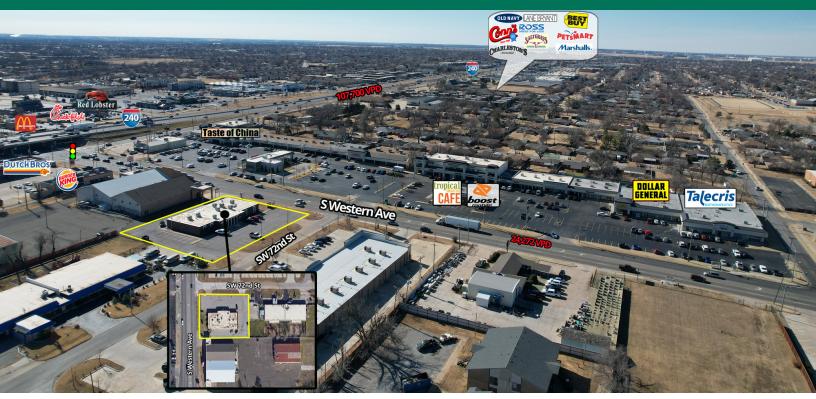

#### **PROPERTY HIGHLIGHTS**

- 4 Block North of I-240
- Ample Parking
- Monument signage available

### 7300 S WESTERN AVE OKLAHOMA CITY, OK 73139

| POPULATION           | 1 MILE    | 3 MILES   | 5 MILES   |
|----------------------|-----------|-----------|-----------|
| Total Population     | 12,479    | 116,144   | 210,564   |
| Average Age          | 34.1      | 33.9      | 34.5      |
| Average Age (Male)   | 34.6      | 32.6      | 33.2      |
| Average Age (Female) | 33.5      | 35.3      | 35.6      |
| HOUSEHOLDS & INCOME  | 1 MILE    | 3 MILES   | 5 MILES   |
| Total Households     | 5,208     | 46,935    | 84,323    |
| # of Persons per HH  | 2.4       | 2.5       | 2.5       |
| Average HH Income    | \$41,101  | \$48,602  | \$54,270  |
| Average House Value  | \$102,353 | \$105,844 | \$112,617 |
|                      |           |           |           |