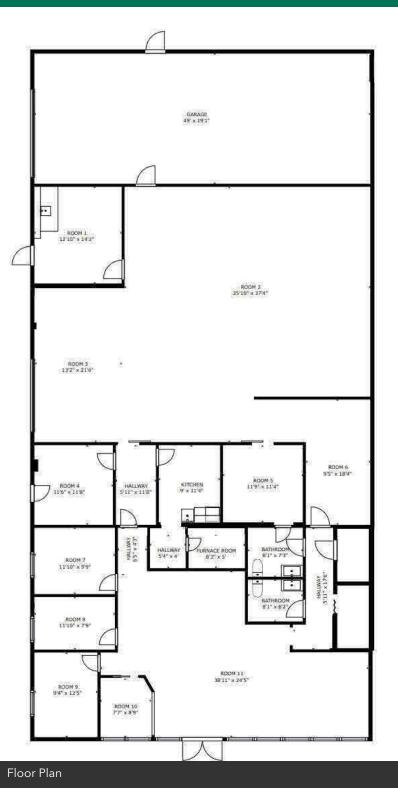

### **PROPERTY HIGHLIGHTS**

- Concrete block and steel frame construction
- 240V 3-phase electricity
- Front 4,000 SF is conditioned office/showroom
- Rear 1,000 SF is unconditioned garage/warehouse with an overhead door at grade level
- Office area includes large open area for production work or cubicles.
- Office area also has a grade level overhead door
- Most recently served as a hair salon
- Tenant pays all operating expenses except for ad valorem taxes & insurance

### OFFERING SUMMARY

| Lease Rate:   | \$10.00 SF/yr<br>Tenant pays all operating<br>expenses except for ad<br>valorem taxes & insurance |
|---------------|---------------------------------------------------------------------------------------------------|
|               |                                                                                                   |
| Available SF: | ±5,000 SF                                                                                         |
|               |                                                                                                   |