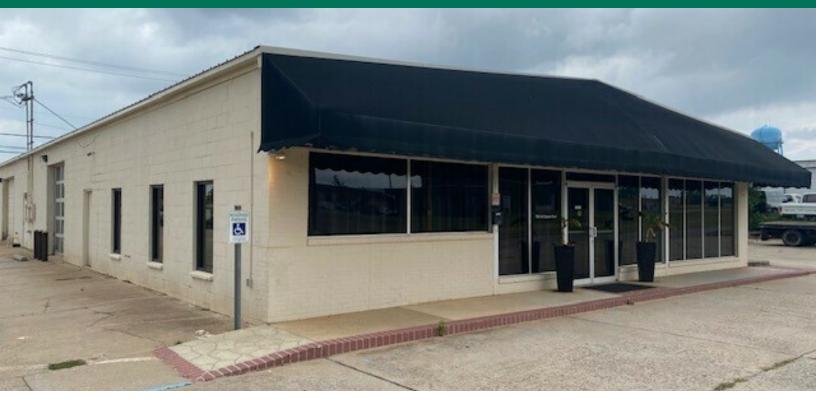

### **PROPERTY HIGHLIGHTS**

- Concrete block and steel frame construction
- 240V 3-phase electricity
- Front 4,000 SF is conditioned office/showroom
- Rear 1,000 SF is unconditioned garage/warehouse with an overhead door at grade level
- Office area includes large open area for production work or cubicles.
- Office area also has a grade level overhead door
- Most recently served as a hair salon
- Tenant pays all operating expenses except for ad valorem taxes & insurance

#### LOCATION DESCRIPTION

Located off Classen Blvd. and NW 72nd Street between NW 63rd Street and Wilshire Blvd. Easily accessible from the Broadway Extension/I-235. Located within close proximity to restaurants, shopping and more.