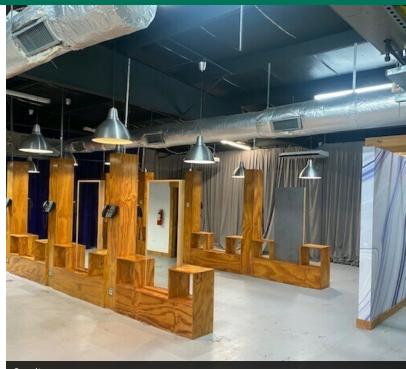

### **PROPERTY HIGHLIGHTS**

- Concrete block and steel frame construction
- 240V 3-phase electricity
- Front 4,000 SF is conditioned office/showroom
- Rear 1,000 SF is unconditioned garage/warehouse with an overhead door at grade level
- Office area includes large open area for production work or cubicles.
- Office area also has a grade level overhead door
- Most recently served as a hair salon
- Tenant pays all operating expenses except for ad valorem taxes & insurance