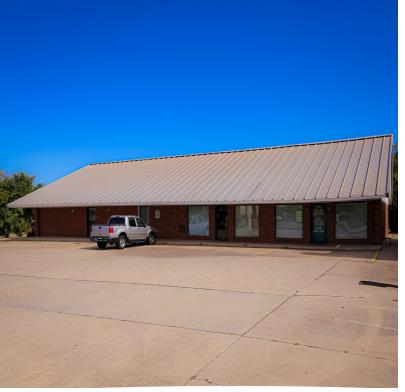

## Strip Center | For Sale or Lease

7380 - 7382 S Walker Ave, Oklahoma City, OK 73139

### **PROPERTY OVERVIEW**

7380 S Walker Avenue is a 5,000 SF wood-frame brick veneer metal roof building. The single span support trusses provides flexibility for single-tenant use or multi-tenant use. The property includes separated utilities, entrances, and emergency exits, 20 surface parking spaces, a Pylon sign and 107' of frontage on S. Walker Avenue. Minimum space available to lease is 1,250 SF and is available for \$10/NNN.

#### **PROPERTY HIGHLIGHTS**

Sales Price: \$600,000.00

Lease Price: \$10/NNN

Building Size: 5,000 SF MOL

• Available: 2,500 - 5,000 SF

• Built in 1985

• 20 parking spaces (4:1000 SF)

AARON DIEHL 405.651.3308 adiehl@priceedwards.com priceedwards.com