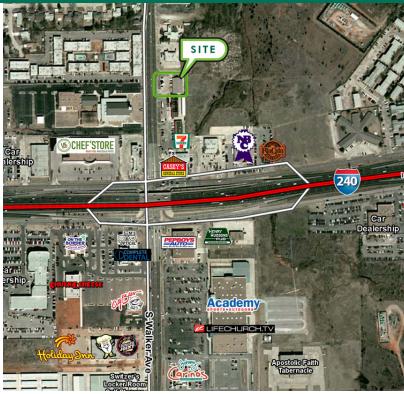

## Strip Center | For Sale or Lease

7380 - 7382 S Walker Ave, Oklahoma City, OK 73139

### **PROPERTY OVERVIEW**

7380 S Walker Avenue is a 5,000 SF wood-frame brick veneer metal roof building. The single span support trusses provides flexibility for single-tenant use or multi-tenant use. The property includes separated utilities, entrances, and emergency exits, 20 surface parking spaces, a Pylon sign and 107' of frontage on S. Walker Avenue. Minimum space available to lease is 1,250 SF and is available for \$10/NNN.