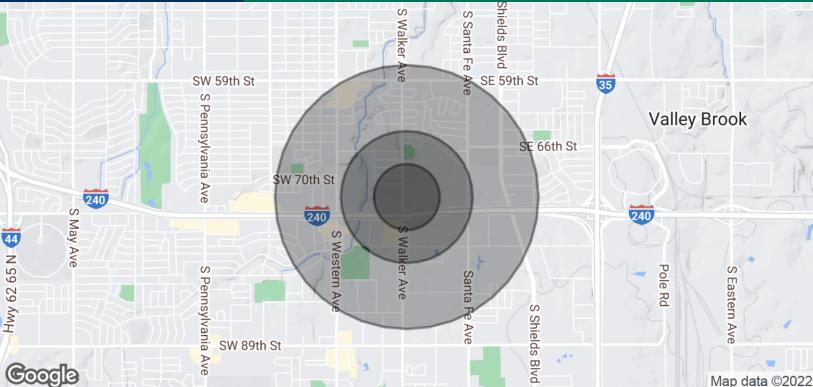

# Strip Center | For Sale or Lease

7380 - 7382 S Walker Ave, Oklahoma City, OK 73139

|                                                      | ドノニ   | Sivd       |           | Map data ©       |
|------------------------------------------------------|-------|------------|-----------|------------------|
| POPULATION                                           |       | 0.25 MILES | 0.5 MILES | 1 MILE           |
| Total Population                                     |       | 718        | 2,357     | 10,319           |
| Average Age                                          |       | 28.4       | 28.8      | 33.0             |
| Average Age (Male)                                   |       | 32.1       | 32.8      | 33.5             |
| Average Age (Female)                                 |       | 27.6       | 27.5      | 33.2             |
| HOUSEHOLDS & INCOME                                  |       | 0.25 MILES | 0.5 MILES | 1 MILE           |
| Total Households                                     |       | 314        | 1,024     | 4,452            |
| # of Persons per HH                                  |       | 2.3        | 2.3       | 2.3              |
| Average HH Income                                    |       | \$48,918   | \$47,422  | \$42,307         |
| Average House Value                                  |       | \$140,797  | \$132,925 | \$103,193        |
| * Demographic data derived from 2020 ACS - US Census |       |            |           |                  |
| TRAFFIC COUNTS                                       |       |            |           |                  |
| S Walker Ave                                         | North | South      |           | 13,595   11,123  |
| Interstate 240                                       | East  | West       |           | 107,700   98,800 |