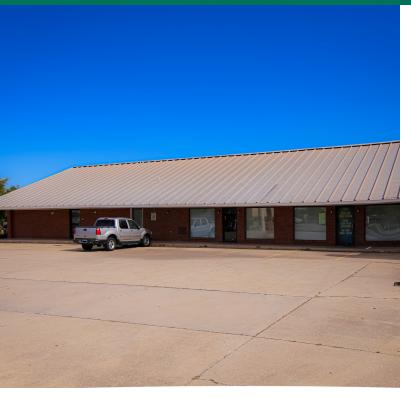

#### PROPERTY DESCRIPTION

**SPACES** 

7380 S Walker Avenue is a 5,000 SF wood-frame brick veneer metal roof building. The single span support trusses provide flexibility for single tenant use or multi-tenant use. Property includes separated utilities, entrances, and emergency exits. Includes 20 surface parking spaces, a Pylon sign and 107' of frontage on S. Walker Avenue.