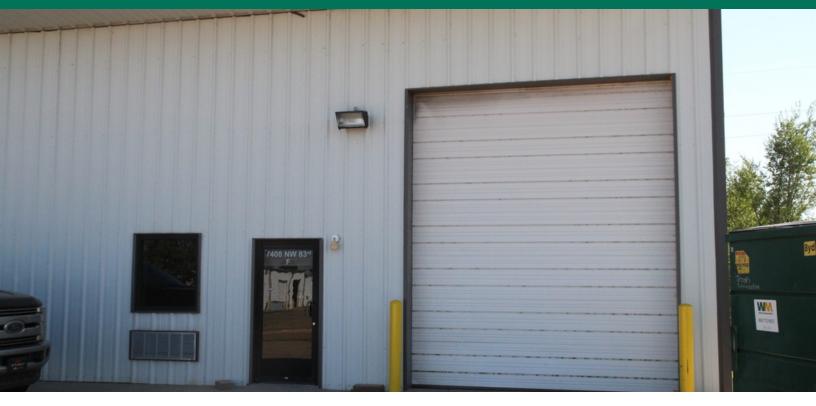

## 7408 NW 83RD

#### CUSTOM HEADER

- FIVE, 2,000 SQUARE FOOT (MOL) ONE (1) UNIT AVAILABLE
- CAN BE LEASED IN 2,000 SQUARE FOOT INCREMENTS
- 12' ON-GRADE OVERHEAD DOORS, 1 PER UNIT
- 250' SQUARE FEET (MOL) CLIMATE CONTROLLED OFFICE
- ADA COMPLIANT RESTROOMS
- FULLY INSULATED WAREHOUSE SEPARATELY METERED
  UTILITIES