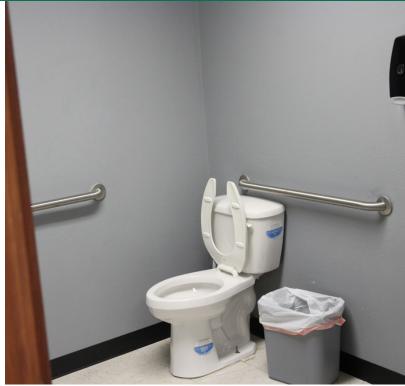

#### CUSTOM HEADER

- FIVE, 2,000 SQUARE FOOT (MOL) ONE (1) UNIT AVAILABLE
- CAN BE LEASED IN 2,000 SQUARE FOOT INCREMENTS
- 12' ON-GRADE OVERHEAD DOORS, 1 PER UNIT
- 250' SQUARE FEET (MOL) CLIMATE CONTROLLED OFFICE
- ADA COMPLIANT RESTROOMS
- FULLY INSULATED WAREHOUSE SEPARATELY METERED
  UTILITIES