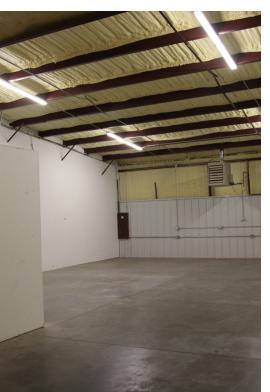

#### CUSTOM HEADER

- FIVE, 2,000 SQUARE FOOT (MOL) ONE (1) UNIT AVAILABLE
- CAN BE LEASED IN 2,000 SQUARE FOOT INCREMENTS
- 12' ON-GRADE OVERHEAD DOORS, 1 PER UNIT
- 250' SQUARE FEET (MOL) CLIMATE CONTROLLED OFFICE
- ADA COMPLIANT RESTROOMS
- FULLY INSULATED WAREHOUSE SEPARATELY METERED
  UTILITIES