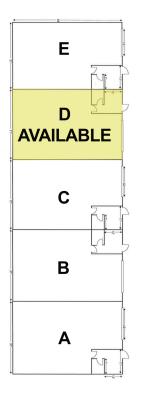

#### CUSTOM HEADER

- FIVE, 2,000 SQUARE FOOT (MOL) ONE (1) UNIT AVAILABLE
- CAN BE LEASED IN 2,000 SQUARE FOOT INCREMENTS
- 12' ON-GRADE OVERHEAD DOORS, 1 PER UNIT
- 250' SQUARE FEET (MOL) CLIMATE CONTROLLED OFFICE
- ADA COMPLIANT RESTROOMS
- FULLY INSULATED WAREHOUSE SEPARATELY METERED
  UTILITIES

#### OFFERING SUMMARY

| Lease Rate:      | \$10.00 SF/yr (NNN) |
|------------------|---------------------|
| Number of Units: | 1                   |
| Available SF:    | 2,000 SF            |
| Lot Size:        | 0.55 Acres          |