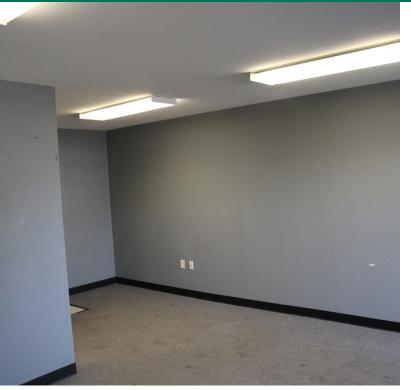

#### CUSTOM HEADER

- FIVE, 2,000 SQUARE FOOT (MOL) ONE (1) UNIT AVAILABLE
- CAN BE LEASED IN 2,000 SQUARE FOOT INCREMENTS
- 12' ON-GRADE OVERHEAD DOORS, 1 PER UNIT
- 250' SQUARE FEET (MOL) CLIMATE CONTROLLED OFFICE
- ADA COMPLIANT RESTROOMS
- FULLY INSULATED WAREHOUSE SEPARATELY METERED
  UTILITIES