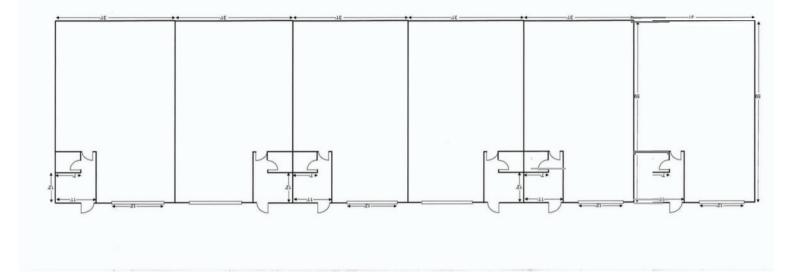

## Rockwell Industrial Park 7408 NW 83rd, Oklahoma City, OK 73134

| OFFERING SUMMARY |                        | LOCATION OVERVIEW                                                                                                                                                                                                                                                     |
|------------------|------------------------|-----------------------------------------------------------------------------------------------------------------------------------------------------------------------------------------------------------------------------------------------------------------------|
| Building Size:   | 12,000 Square Feet     | Sitting just north of Wiley Post Airport, this location allows quick access to the<br>Northwest Expressway and in turn, the Kilpatrick Turnpike and all points beyond. Fine<br>and casual dining abound in the area. Big box retailers close by include Target, Lowes |
| Unit Sizes:      | 2,000 SF per unit      |                                                                                                                                                                                                                                                                       |
| Available SF:    | 2,000 Square Feet      |                                                                                                                                                                                                                                                                       |
| Base Rent:       | \$9.50 per Square Foot |                                                                                                                                                                                                                                                                       |
| Lease Type:      | Modified Gross         | PROPERTY HIGHLIGHTS:                                                                                                                                                                                                                                                  |
|                  |                        | FIVE, 2,000 SQUARE FOOT (MOL) UNITS AVAILABLE                                                                                                                                                                                                                         |
| Market:          | Northwest              | CAN BE LEASED IN 2,000 SQUARE FOOT INCREMENTS                                                                                                                                                                                                                         |
|                  |                        | 12' ON-GRADE OVERHEAD DOORS, 1 PER UNIT                                                                                                                                                                                                                               |
|                  |                        | 250' SQUARE FEET (MOL) CLIMATE CONTROLLED OFFICE                                                                                                                                                                                                                      |
|                  |                        | ADA COMPLIANT RESTROOMS                                                                                                                                                                                                                                               |
|                  |                        | FULLY INSULATED WAREHOUSE                                                                                                                                                                                                                                             |
|                  |                        | SEPERATELY METERED UTILITIES                                                                                                                                                                                                                                          |