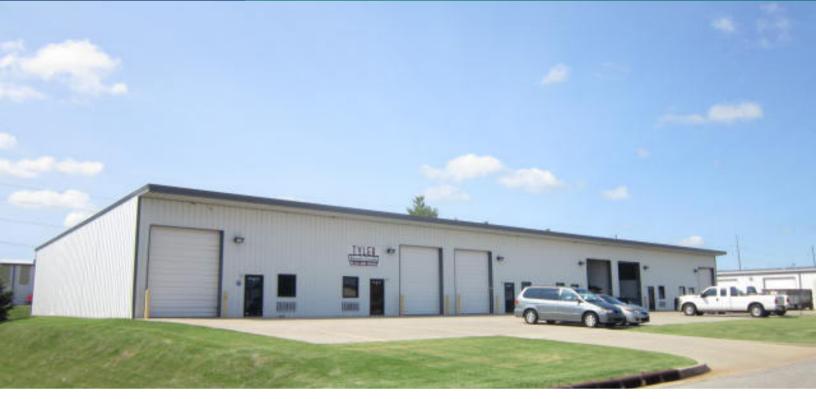

## Rockwell Industrial Park 7408 NW 83rd, Oklahoma City, OK 73134

| OFFERING SUMMARY |                        | LOCATION OVERVIEW                                                                                                                                                                                                                                                     |
|------------------|------------------------|-----------------------------------------------------------------------------------------------------------------------------------------------------------------------------------------------------------------------------------------------------------------------|
| Building Size:   | 12,000 Square Feet     | Sitting just north of Wiley Post Airport, this location allows quick access to the<br>Northwest Expressway and in turn, the Kilpatrick Turnpike and all points beyond. Fine<br>and casual dining abound in the area. Big box retailers close by include Target, Lowes |
| Unit Sizes:      | 2,000 SF per unit      |                                                                                                                                                                                                                                                                       |
| Available SF:    | 2,000 Square Feet      |                                                                                                                                                                                                                                                                       |
| Base Rent:       | \$9.50 per Square Foot |                                                                                                                                                                                                                                                                       |
| Lease Type:      | Modified Gross         | PROPERTY HIGHLIGHTS:                                                                                                                                                                                                                                                  |
|                  |                        | FIVE, 2,000 SQUARE FOOT (MOL) UNITS AVAILABLE                                                                                                                                                                                                                         |
| Market:          | Northwest              | CAN BE LEASED IN 2,000 SQUARE FOOT INCREMENTS                                                                                                                                                                                                                         |
|                  |                        | 12' ON-GRADE OVERHEAD DOORS, 1 PER UNIT                                                                                                                                                                                                                               |
|                  |                        | 250' SQUARE FEET (MOL) CLIMATE CONTROLLED OFFICE                                                                                                                                                                                                                      |
|                  |                        | ADA COMPLIANT RESTROOMS                                                                                                                                                                                                                                               |
|                  |                        | FULLY INSULATED WAREHOUSE                                                                                                                                                                                                                                             |
|                  |                        | SEPERATELY METERED UTILITIES                                                                                                                                                                                                                                          |