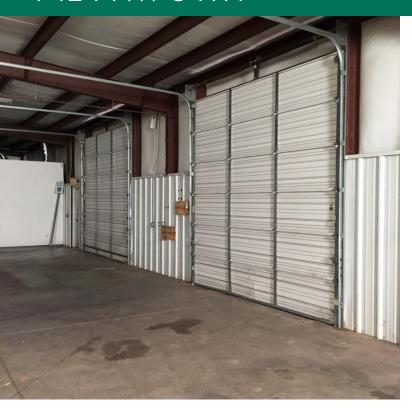

#### PROPERTY DESCRIPTION

Triple Net Industrial Lease Property Taxes at .\$75 per SF per Yr. Est. Building insurance at \$.25 per SF per Yr.

#### **OFFERING SUMMARY**

| Lease Rate:    | \$10.00 SF/yr (NNN)                |
|----------------|------------------------------------|
| Available SF:  | 4,004 SF                           |
| Lot Size:      | 0.27 Acres                         |
| Building Size: | 4,004 SF                           |
|                | 2                                  |
| Year Built:    | 2002                               |
| Zoning:        | I-2                                |
| Market:        | Northwest                          |
| Submarket:     | Rockwell Industrial Park           |
| Cross Streets: | NW Expressway &<br>Rockwell Avenue |