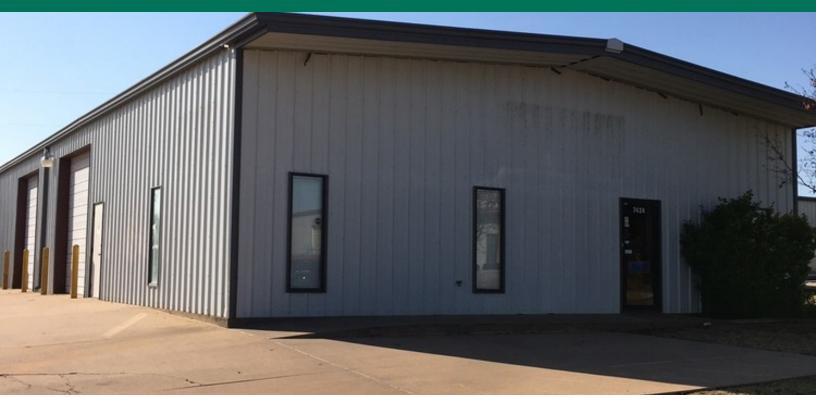

### 7424 NW 84TH

OKLAHOMA CITY, OK 73132

#### LOCATION DESCRIPTION

This stand-alone office/warehouse sits just off NW Expressway and N. Rockwell and just north of Wiley Post Airport. With easy access to the Kilpatrick Turnpike off NW Expressway and I-244 further east this place provides quick accessibility to all major thoroughfares and locations in the metro.

#### **OFFERING SUMMARY**

| Lease Rate:    | \$10.00 SF/yr (NNN)                |
|----------------|------------------------------------|
| Available SF:  | 4,004 SF                           |
| Lot Size:      | 0.27 Acres                         |
| Building Size: | 4,004 SF                           |
|                | 2                                  |
| Year Built:    | 2002                               |
| Zoning:        | I-2                                |
| Market:        | Northwest                          |
| Submarket:     | Rockwell Industrial Park           |
| Cross Streets: | NW Expressway &<br>Rockwell Avenue |