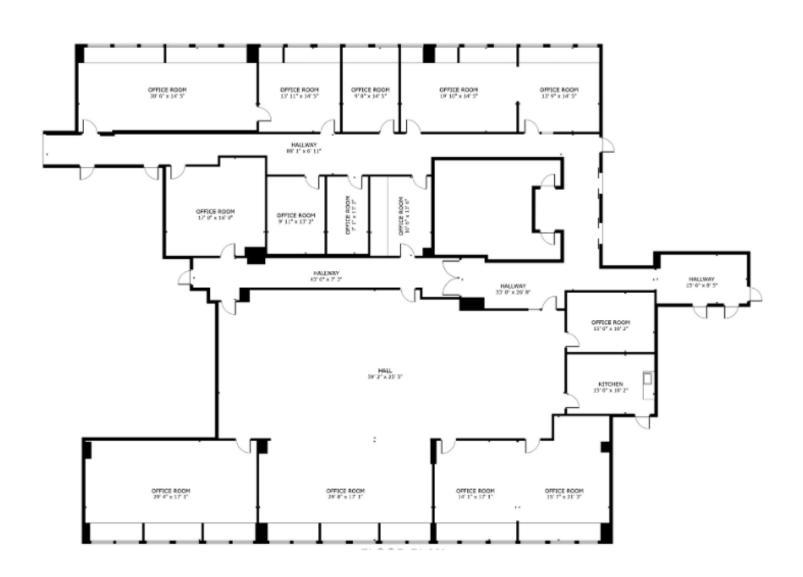

# **AARON DIEHL**

adiehl@priceedwards.com 0: 405.651.3308

FLOOR PLAN

750 NE 13TH ST, OKLAHOMA CITY, OK 73104

### PROPERTY DESCRIPTION

Discover the ideal professional space for your business at 750 NE 13th Street, located in the heart of Oklahoma City's Innovation District. This 6,500 SF office space, situated on the 2nd floor of the Oklahoma Allergy & Asthma Clinic, is perfectly suited for a wide range of businesses, from tech startups and IT consulting firms to healthcare-focused law firms and non-profit organizations. Featuring seven individual offices, four shared spaces, a large bullpen, and twin restroom facilities, this space boasts functionality and aesthetics