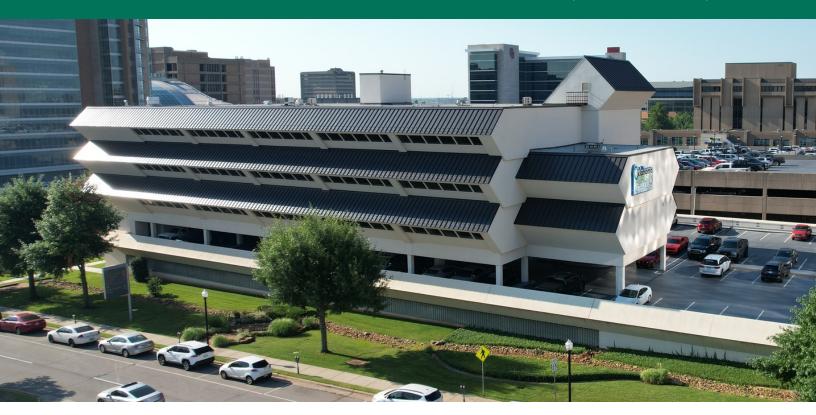

# OKLAHOMA ALLERGY & ASTHMA CLINIC

750 NE 13TH ST, OKLAHOMA CITY, OK 73104

### PROPERTY DESCRIPTION

Discover the ideal professional space for your business at 750 NE 13th Street, located in the heart of Oklahoma City's Innovation District. This 6,500 SF office space, situated on the 2nd floor of the Oklahoma Allergy & Asthma Clinic, is perfectly suited for a wide range of businesses, from tech startups and IT consulting firms to healthcare-focused law firms and non-profit organizations. Featuring seven individual offices, four shared spaces, a large bullpen, and twin restroom facilities, this space boasts functionality and aesthetics