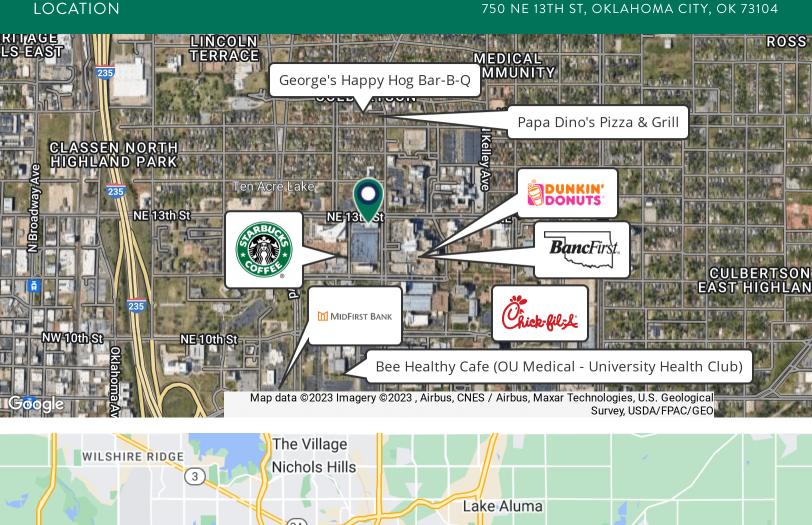

# **AARON DIEHL**

adiehl@priceedwards.com 0: 405.651.3308

# OKLAHOMA ALLERGY & ASTHMA CLINIC

750 NE 13TH ST, OKLAHOMA CITY, OK 73104