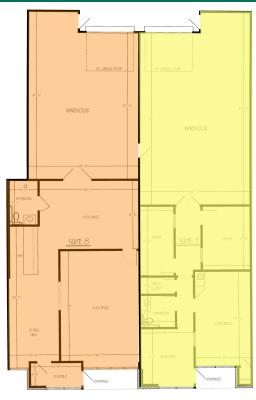

#### **OFFERING SUMMARY**

Suite 7: +/-2,040 RSF

Suite 8: +/-2,040 RSF

Can be leased together or separate

Lease Rate: \$1,500/month/suite

Tenant pays OG&E, ONG, janitorial & internet / phone

Flex Space: Office / Industrial / Show