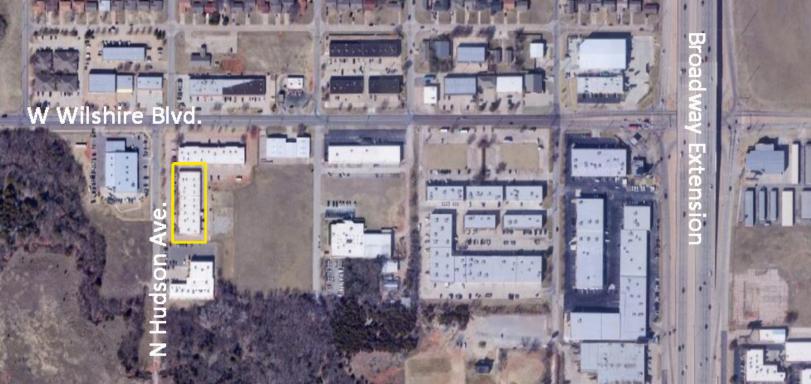

Located on the South side of Wilshire Boulevard just West of the Broadway Extension.