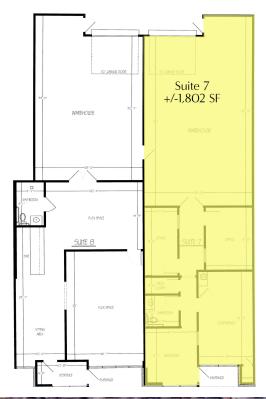

### LOCATION OVERVIEW

| Suite 7:    | +/-1,802 RSF                                                                   |
|-------------|--------------------------------------------------------------------------------|
| Suite 1:    | +/- 1,875 RSF<br>100% Climate Control                                          |
| Lease Rate: | \$1,500/month/suite<br>Tenant pays OG&E, ONG,<br>janitorial & internet / phone |
| Flex Space: | Office / Industrial / Show<br>Room                                             |