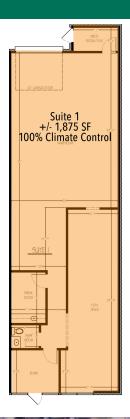

### LOCATION OVERVIEW

| Suite 7:    | +/-1,802 RSF                                                                   |
|-------------|--------------------------------------------------------------------------------|
| Suite 1:    | +/- 1,875 RSF<br>100% Climate Control                                          |
| Lease Rate: | \$1,500/month/suite<br>Tenant pays OG&E, ONG,<br>janitorial & internet / phone |
| Flex Space: | Office / Industrial / Show<br>Room                                             |