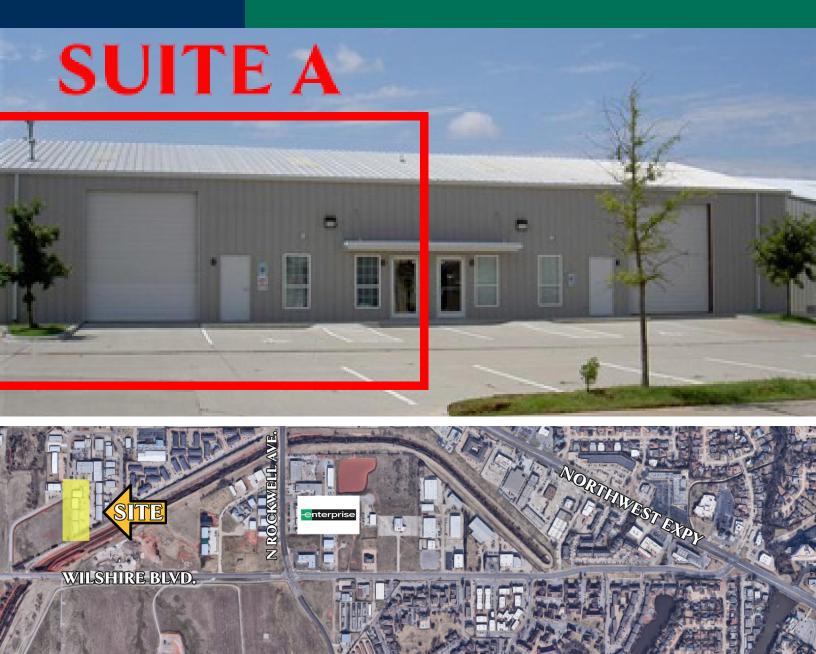

# Office Warehouse For Lease

8070 N Glade, Suite A, Oklahoma City, OK 73123

### **LOCATION OVERVIEW**

Located west of Rockwell Ave. and north of Wilshire.

### **PROPERTY HIGHLIGHTS**

- Tenant responsible for gas, electric, cleaning and internet/phone
- Landlord pays maintenance, taxes and insurance
- ±3,000 total with ±450 SF of office space
- Office has central air and heat
- · Warehouse is heated
- 1 overhead door