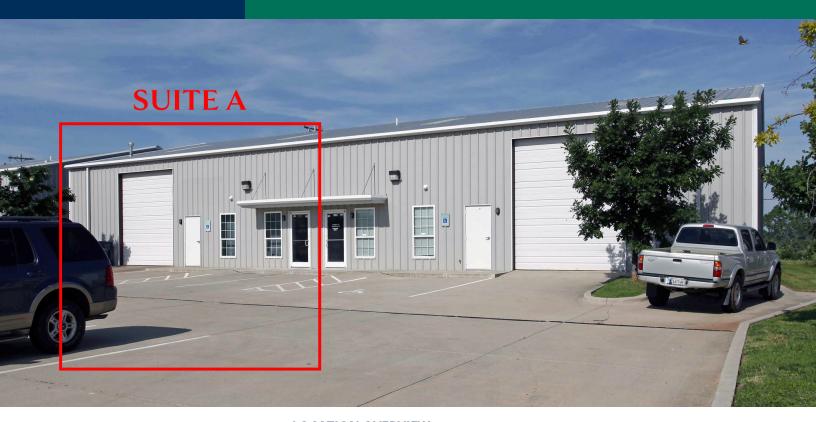

# Office Warehouse For Lease

8070 N Glade, Suite A, Oklahoma City, OK 73123

### **PROPERTY HIGHLIGHTS**

- Tenant responsible for gas, electric, cleaning and internet/phone
- Landlord pays maintenance, taxes and insurance
- ±3,000 total with ±450 SF of office space
- Office has central air and heat
- · Warehouse is heated
- 1 overhead door