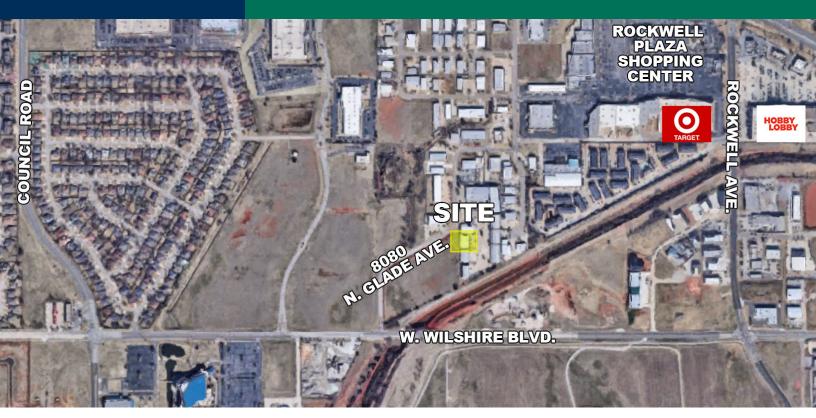

#### **LOCATION OVERVIEW**

North of Wilshire Blvd. between N Rockwell and N Council