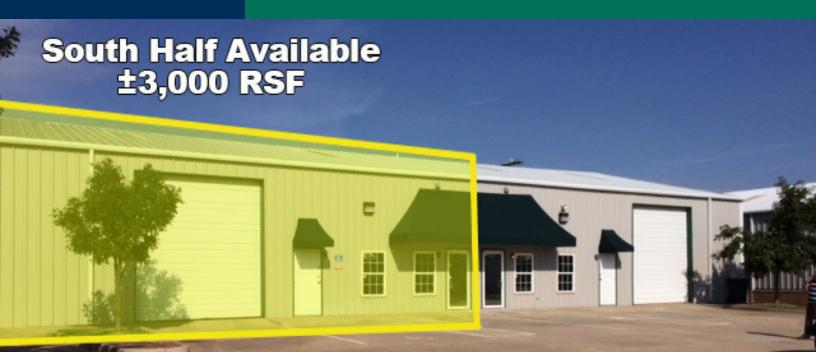

### **OFFERING SUMMARY**

Suite A:

±3,000 RSF

.

Lease Rate:

\$2,300 per month Tenant pays utilities (\$25.00 per month annual rent increase)

Building Size: ±6,000 SF

## **PROPERTY OVERVIEW**

 $\pm$  3,000 RSF area:  $\pm$ 400 SF of office with shower, break area, and restroom. A 10 x 14 overhead door, central HVAC in office area, skylights in warehouse and the warehouse is heated.