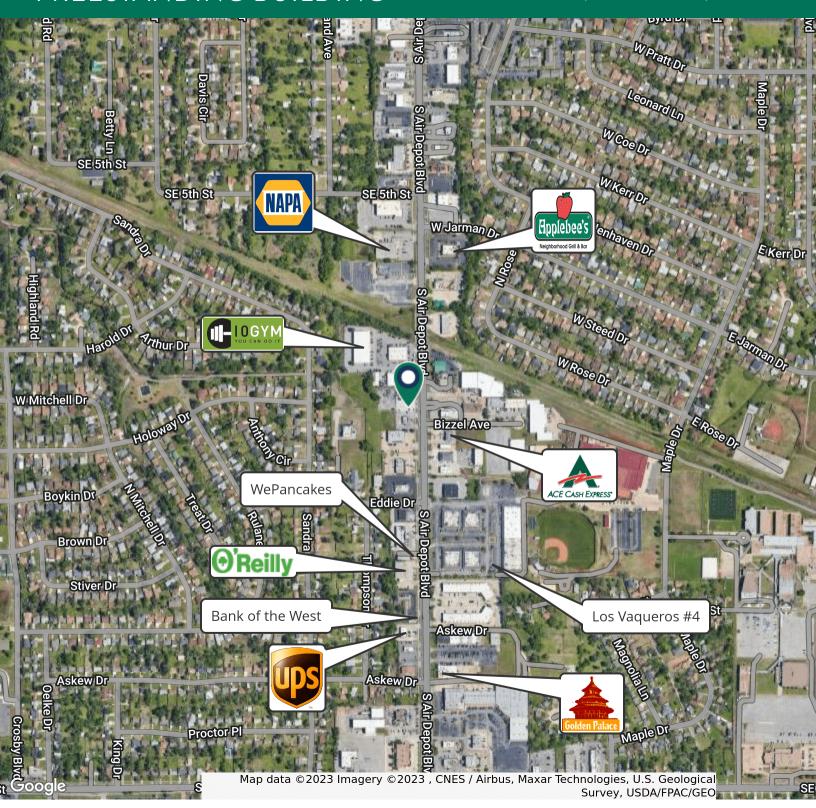

## FREESTANDING BUILDING 809 S AIR DEPOT BLVD, MIDWEST CITY, OK 7311C Lake Aluma (66) Spencer Forest Park Choctaw Nicoma Park Oklahoma City Smith Village Midwest City Kickapoo-Tpke-Del City CAPITOL HILL 40 Will Rogers World Airport 40 Valley Brook