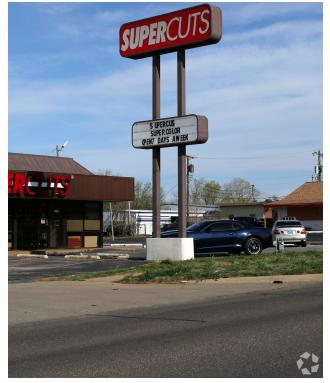

#### PROPERTY DESCRIPTION

Turn-Key Salon/Barbershop space, or ideal for any use! Direct frontage to Air Depot Blvd, with high traffic counts as well as high profile visibility. Pylon signage available and 2 points of entrance.

#### OFFERING SUMMARY

| Sale Price:    |             | \$800,000           |
|----------------|-------------|---------------------|
| Lease Rate:    |             | \$18.00 SF/yr (NNN) |
| Available SF:  |             | 1,248 SF            |
| Lot Size:      |             | 0.5 Acres           |
| Building Size: |             | 1,248 SF            |
| TRAFFIC COUNTS |             |                     |
| S Air Depot    | north/south | 23,000              |