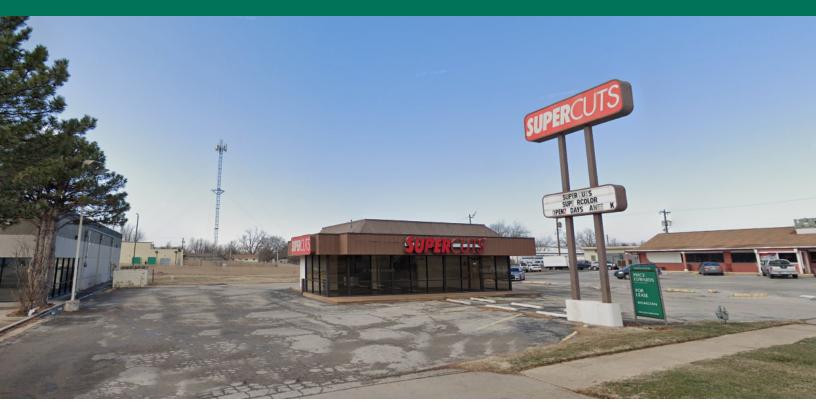

#### PROPERTY DESCRIPTION

Turn-Key Salon/Barbershop space, or ideal for any use! Direct frontage to Air Depot Blvd, with high traffic counts as well as high profile visibility. Pylon signage available and 2 points of entrance.

#### OFFERING SUMMARY

| Sale Price:    |             | \$800,000           |
|----------------|-------------|---------------------|
| Lease Rate:    |             | \$18.00 SF/yr (NNN) |
| Available SF:  |             | 1,248 SF            |
| Lot Size:      |             | 0.5 Acres           |
| Building Size: |             | 1,248 SF            |
| TRAFFIC COUNTS |             |                     |
| S Air Depot    | north/south | 23,000              |