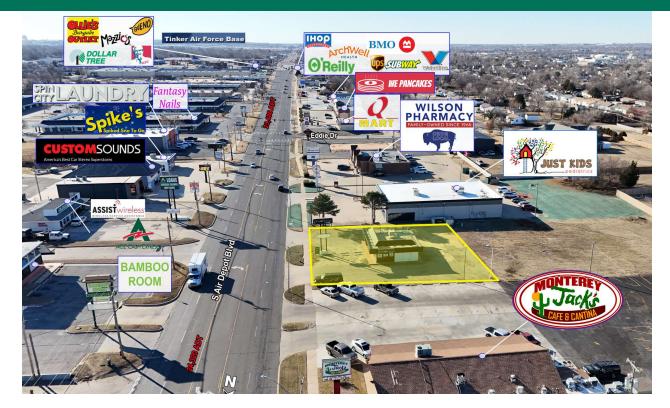

#### **PROPERTY HIGHLIGHTS**

- Pylon signage available
- 2 points of entrance
- Approximately 1,248 square feet, accommodating a functional layout that includes a customer service area, repair stations, and storage.
- Situated in a high-traffic commercial district, surrounded by complementary businesses and residential neighborhoods, ensuring a steady flow of customers.
- Accessibility: Easy access to major highways and public transportation, enhancing visibility and convenience for customers.
- Ample parking available for both customers and employees, promoting ease of access.
- Well-maintained property with recent updates to infrastructure, ensuring minimal immediate capital expenditures.
- Oklahoma City is experiencing growth in the tech and service sectors, making this property an excellent long-term investment opportunity.
- The surrounding area is undergoing development, which may increase foot traffic and demand for services.

# PRICE EDWARDS AND CO.

809 S AIR DEPOT BLVD, MIDWEST CITY, OK 7311C

FOR SALE

| POPULATION           | 1 MILE    | 3 MILES   | 5 MILES   |
|----------------------|-----------|-----------|-----------|
| Total Population     | 12,792    | 64,643    | 119,501   |
| Average Age (Male)   | 41.5      | 35.5      | 35.2      |
| Average Age (Female) | 35.5      | 38.4      | 38.7      |
| HOUSEHOLDS & INCOME  | 1 MILE    | 3 MILES   | 5 MILES   |
| Total Households     | 5,731     | 28,650    | 52,240    |
| Average HH Income    | \$53,191  | \$51,685  | \$52,655  |
| Average House Value  | \$100,429 | \$101,283 | \$106,305 |
|                      |           |           |           |