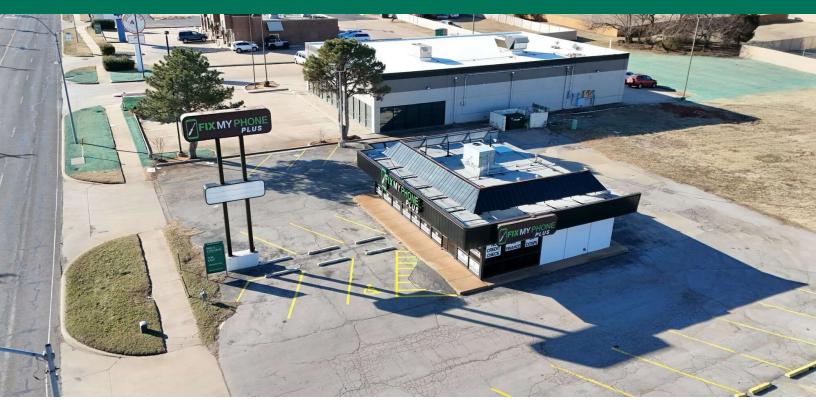

## FREESTANDING BUILDING 809 S AIR DEPOT BI

FOR SALE

#### **PROPERTY DESCRIPTION**

This prime investment property is strategically located in a bustling area of Oklahoma City, perfectly positioned.

Don't miss the chance to add this property to your portfolio and benefit from its promising future!

#### OFFERING SUMMARY

| Sale Price:    | \$485,000           |
|----------------|---------------------|
| Lease Rate:    | \$20.00 SF/yr (NNN) |
| Available SF:  | 1,248 SF            |
| Lot Size:      | 0.5 Acres           |
| Building Size: | 1,248 SF            |

#### **PROPERTY HIGHLIGHTS**

- Pylon signage available
- 2 points of entrance
- Approximately 1,248 square feet, accommodating a functional layout that includes a customer service area, repair stations, and storage.
- Situated in a high-traffic commercial district, surrounded by complementary businesses and residential neighborhoods, ensuring a steady flow of customers.
- Accessibility: Easy access to major highways and public transportation, enhancing visibility and convenience for customers.
- Ample parking available for both customers and employees, promoting ease of access.
- Well-maintained property with recent updates to infrastructure, ensuring minimal immediate capital expenditures.
- Oklahoma City is experiencing growth in the tech and service sectors, making this property an excellent long-term investment opportunity.
- The surrounding area is undergoing development, which may increase foot traffic and demand for services.