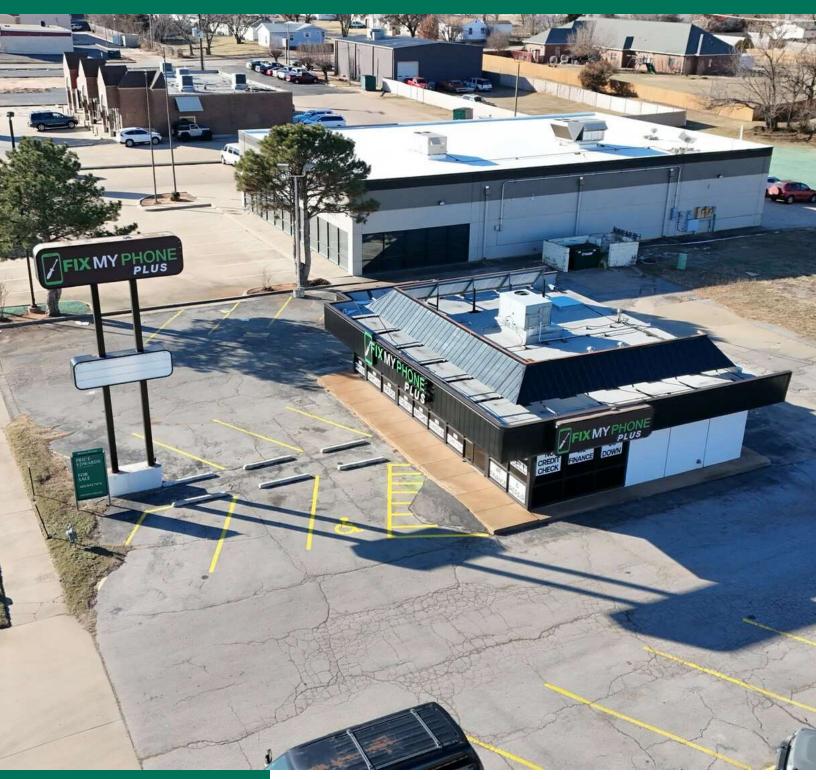

#### 809 S AIR DEPOT BLVD, MIDWEST CITY, OK 73110

ROSHA WOOD Retail Specialist rwood@priceedwards.com 0: 405.239.1219 C: 405.902.8181

**Sale Price** \$485,000 Lease Rate \$20.00 SF/yr (NNN)

#### **PROPERTY DESCRIPTION**

This prime investment property is strategically located in a bustling area of Oklahoma City, perfectly positioned.

Don't miss the chance to add this property to your portfolio and benefit from its promising future!

#### OFFERING SUMMARY

| Sale Price:    | \$485,000           |
|----------------|---------------------|
| Lease Rate:    | \$20.00 SF/yr (NNN) |
| Available SF:  | 1,248 SF            |
| Lot Size:      | 0.5 Acres           |
| Building Size: | 1,248 SF            |

#### **PROPERTY HIGHLIGHTS**

- Pylon signage available
- 2 points of entrance
- Approximately 1,248 square feet, accommodating a functional layout that includes a customer service area, repair stations, and storage.
- Situated in a high-traffic commercial district, surrounded by complementary businesses and residential neighborhoods, ensuring a steady flow of customers.
- Accessibility: Easy access to major highways and public transportation, enhancing visibility and convenience for customers.
- Ample parking available for both customers and employees, promoting ease of access.
- Well-maintained property with recent updates to infrastructure, ensuring minimal immediate capital expenditures.
- Oklahoma City is experiencing growth in the tech and service sectors, making this property an excellent long-term investment opportunity.
- The surrounding area is undergoing development, which may increase foot traffic and demand for services.