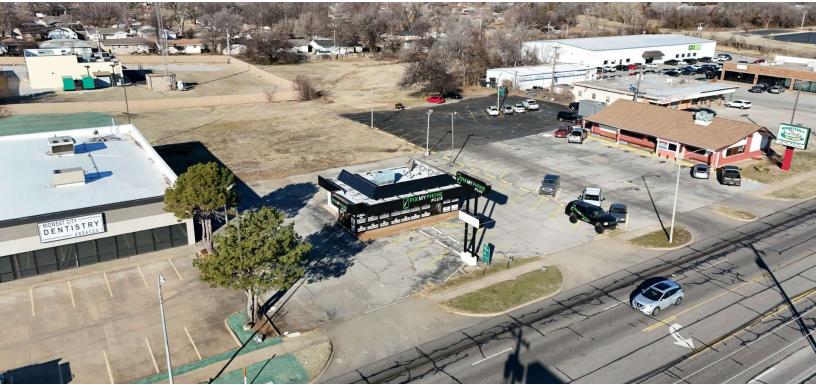

#### **PROPERTY DESCRIPTION**

This prime investment property is strategically located in a bustling area of Oklahoma City, perfectly positioned.

Don't miss the chance to add this property to your portfolio and benefit from its promising future!

#### **PROPERTY HIGHLIGHTS**

- Pylon signage available
- 2 points of entrance
- Approximately 1,248 square feet, accommodating a functional layout that includes a customer service area, repair stations, and storage.
- Situated in a high-traffic commercial district, surrounded by complementary businesses and residential neighborhoods, ensuring a steady flow of customers.
- Accessibility: Easy access to major highways and public transportation, enhancing visibility and convenience for customers.
- Ample parking available for both customers and employees, promoting ease of access.
- Well-maintained property with recent updates to infrastructure, ensuring minimal immediate capital expenditures.
- Oklahoma City is experiencing growth in the tech and service sectors, making this property an excellent long-term investment opportunity.
- The surrounding area is undergoing development, which may increase foot traffic and demand for services.