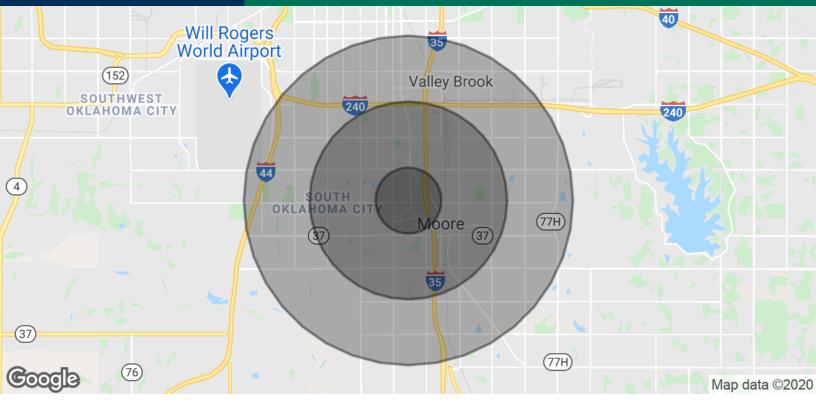

# PRICE EDWARDS

Newly Remodeled Strip Center | NW 12th St, Moore 815 NW 12th St, Moore, OK 73160

| POPULATION           | 1 MILE | 3 MILES | 5 MILES |
|----------------------|--------|---------|---------|
| Total Population     | 13,216 | 74,722  | 171,802 |
| Average age          | 30.3   | 33.6    | 34.1    |
| Average age (Male)   | 29.1   | 32.4    | 33.2    |
| Average age (Female) | 32.0   | 34.8    | 35.0    |
|                      | 1 MU E | 2 MILES |         |

| HOUSEHOLDS & INCOME | 1 MILE    | 3 MILES   | 5 MILES   |
|---------------------|-----------|-----------|-----------|
| Total households    | 4,866     | 29,288    | 65,279    |
| # of persons per HH | 2.7       | 2.6       | 2.6       |
| Average HH income   | \$52,229  | \$61,730  | \$61,181  |
| Average house value | \$123,773 | \$134,252 | \$136,307 |

\* Demographic data derived from 2010 US Census