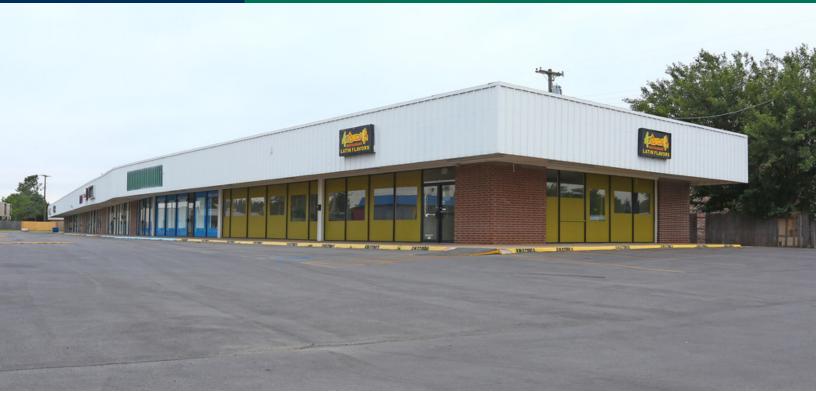

# PRICE EDWARDS

Newly Remodeled Strip Center | NW 12th St, Moore 815 NW 12th St, Moore, OK 73160

#### **PROPERTY OVERVIEW**

Newly remodeled strip center in Moore, Ok 1/2 mile west of I-35.

Entrance points from NW 12th St and N Janeway Ave, make easy access.

The center is located in Moore, OK, which is one of the fastest growing suburbs of OKC. The Property is located less than 13 miles from Downtown OKC, Will Rogers International Airport and Tinker Air Force Base. In addition, the University of Oklahoma (>31,000 students) is only 9 miles away from the site.