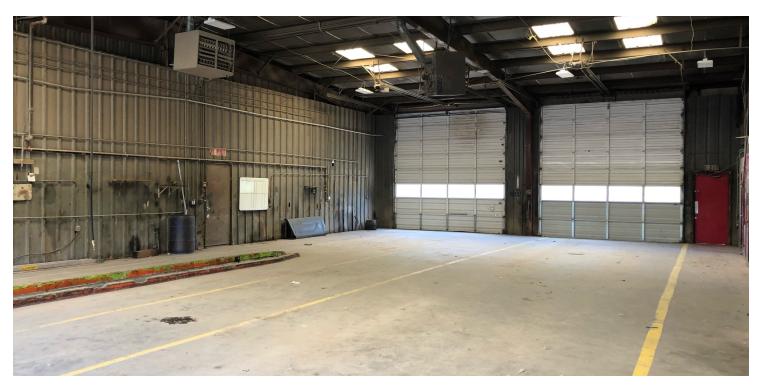

### PROPERTY OVERVIEW

**Available SF: Building 1:** 4,200 SF Building 1:

**Office:** 1,400 SF 4,200 SF

3 drive through bays (70')

**Building 2:** 1,152 SF (24' x 48') Truck Service Pit

6 - 16' overhead doors

Office Area: 1,400 SF

\$5,500/month ,

Large reception area, 2 offices, storage areas, restrooms, shop

locker room

Building 2:

6,752 SF 1,152 SF (24' x 48')

4 dock doors

Yard: 3.5 acres Fenced Graveled