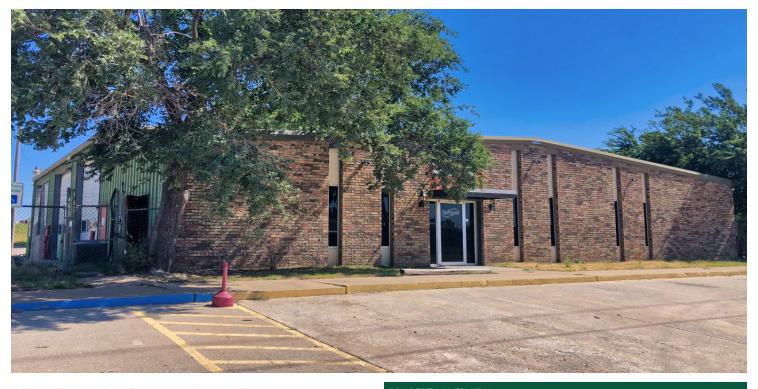

### Industrial Property for Lease

8321 SW 8th Street, Oklahoma City, OK 73128

### PROPERTY OVERVIEW

**Available SF: Building 1:** 4,200 SF Building 1:

**Office:** 1,400 SF 4,200 SF

3 drive through bays (70')

**Building 2:** 1,152 SF (24' x 48') Truck Service Pit

6 - 16' overhead doors

Office Area: 1,400 SF

\$5,500/month ,

Large reception area, 2 offices, storage areas, restrooms, shop

locker room

Building 2:

6,752 SF 1,152 SF (24' x 48')

4 dock doors

Yard: 3.5 acres Fenced Graveled