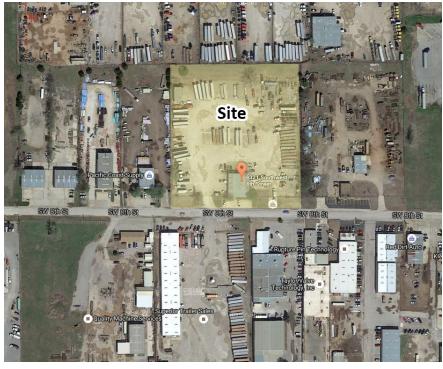

### Industrial Property for Lease

8321 SW 8th Street, Oklahoma City, OK 73128

Trailer drop pads 2 entry drives

MARK PATTON 405.843.7474 mpatton@priceedwards.com priceedwards.com

Lease Rate:

**Total Square Feet:** 

CODY BEAT 405.239.1235 cbeat@priceedwards.com priceedwards.com