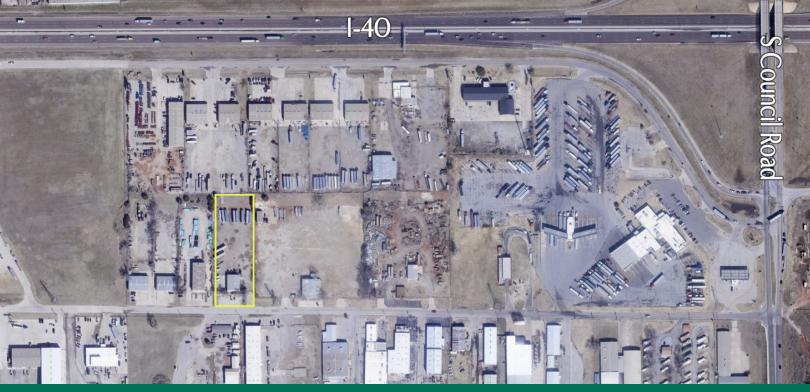

## **OFFERING SUMMARY**

Lease Rate: \$3,500 per Month

Available SF: 3,500

Lot Size: 1.5 Acres

## **PROPERTY HIGHLIGHTS**

This property offers 2,000 SF of shop space and 1,500 SF of office space with a large reception area, work area, two offices, storage areas, restrooms and shop office. Features include a 70 ft. drive through bay area, a 1.5 acre fenced & graveled yard and easy access to I-40 from Council Road.