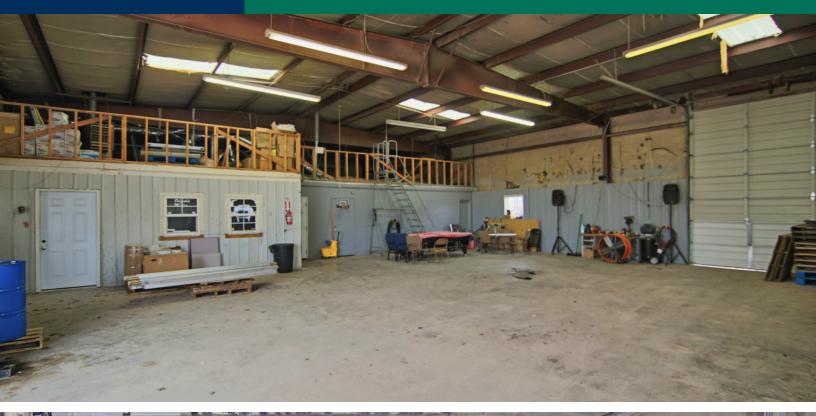

## **PROPERTY HIGHLIGHTS**

This property offers 2,000 SF of shop space and 1,500 SF of office space with a large reception area, work area, two offices, storage areas, restrooms and shop office. Features include a 70 ft. drive through bay area, a 1.5 acre fenced & graveled yard and easy access to I-40 from Council Road.