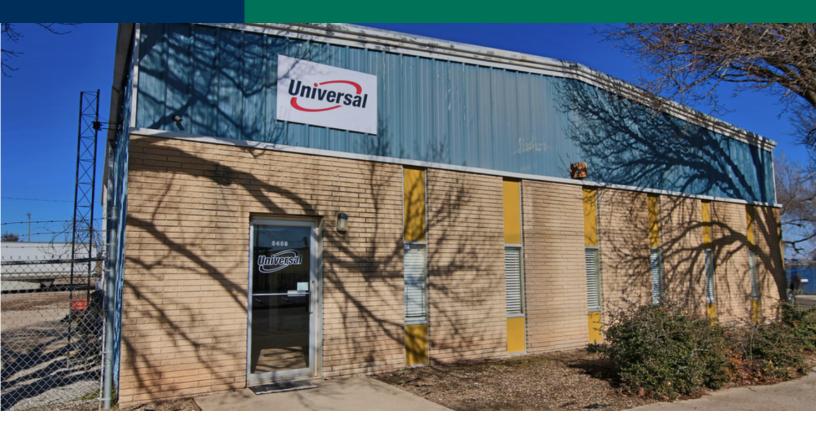

## Industrial Property for Sale

8409 SW 8th St. Oklahoma City, OK 73128

## **PROPERTY HIGHLIGHTS**

This property offers 2,000 SF of shop space and 1,500 SF of office space with a large reception area, work area, two offices, storage areas, restrooms and shop office. Features include a 70 ft. drive through bay area, a 1.5 acre fenced & graveled yard and easy access to I-40 from Council Road.