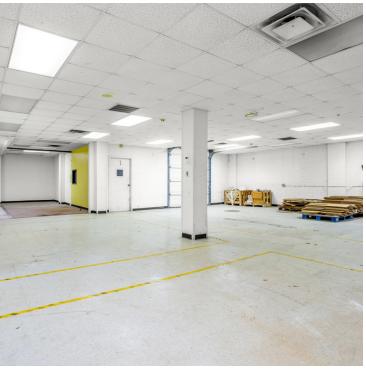

#### **PROPERTY OVERVIEW**

Approximately 14,000 SF that includes 3660 SF of office space with the remaining square footage open as warehouse. Parking is available on site on small paved yard.

Sign opportunity available.

#### **PROPERTY HIGHLIGHTS**

- Loading dock
- Parking available
- Conditioned space and warehouse space available
- Adjacent to restaurants, retail and new office development
- Tenant can modify building to meet their design needs
- Finished kitchen and restrooms
- Lighting and electrical throughout