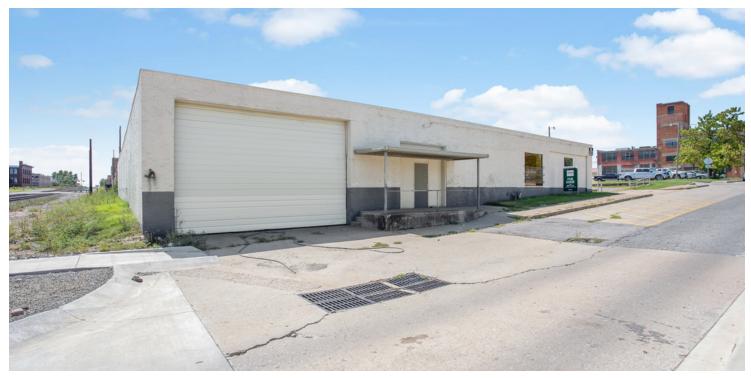

lding Size: 14,000

Zoning: DBD

Market: Downtown

#### **PROPERTY OVERVIEW**

Approximately 14,000 SF that includes 3660 SF of office space with the remaining square footage open as warehouse. Parking is available on site on small paved yard.

Sign opportunity available.

#### **PROPERTY HIGHLIGHTS**

- Loading dock
- Parking available
- Conditioned space and warehouse space available
- Adjacent to restaurants, retail and new office development
- Tenant can modify building to meet their design needs
- Finished kitchen and restrooms
- Lighting and electrical throughout

Submarket: Automobile Alley

#### **ALLISON BARTA BAILEY**

Price Edwards - Urban abailey@priceedwards.com 405.239.1245 210 Park Ave, Suite 700, Oklahoma City, OK 73102 priceedwards.com

# 8 NW 8TH

## Additional Images









#### ALLISON BARTA BAILEY

Price Edwards - Urban abailey@priceedwards.com 405.239.1245 210 Park Ave, Suite 700, Oklahoma City, OK 73102 priceedwards.com