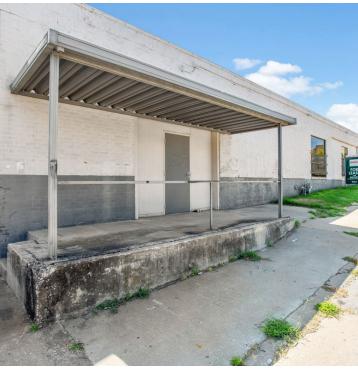

ing Size: 14,000

Zoning: DBD

Market: Downtown

#### **PROPERTY OVERVIEW**

Approximately 14,000 SF that includes 3660 SF of office space with the remaining square footage open as warehouse. Parking is available on site on small paved yard.

Sign opportunity available.

#### **PROPERTY HIGHLIGHTS**

- Loading dock
- Parking available
- Conditioned space and warehouse space available
- Adjacent to restaurants, retail and new office development
- Tenant can modify building to meet their design needs
- Finished kitchen and restrooms
- Lighting and electrical throughout

Submarket: Automobile Alley

#### **ALLISON BARTA BAILEY**

Price Edwards - Urban abailey@priceedwards.com 405.239.1245 210 Park Ave, Suite 700, Oklahoma City, OK 73102 priceedwards.com

# 8 NW 8TH

## Additional Images









#### ALLISON BARTA BAILEY

Price Edwards - Urban abailey@priceedwards.com 405.239.1245 210 Park Ave, Suite 700, Oklahoma City, OK 73102 priceedwards.com