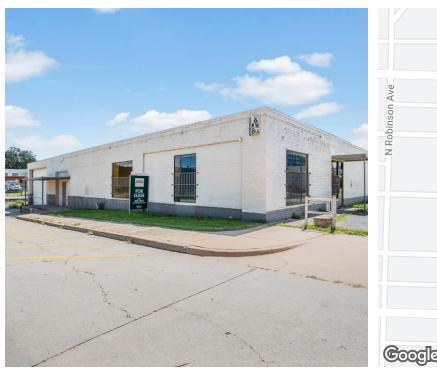

#### **PROPERTY OVERVIEW**

Approximately 14,000 SF that includes 3660 SF of office space with the remaining square footage open as warehouse. Parking is available on site on small paved yard.

Sign opportunity available.

#### **PROPERTY HIGHLIGHTS**

- Loading dock
- Parking available
- Conditioned space and warehouse space available
- Adjacent to restaurants, retail and new office development
- Tenant can modify building to meet their design needs
- Finished kitchen and restrooms
- Lighting and electrical throughout