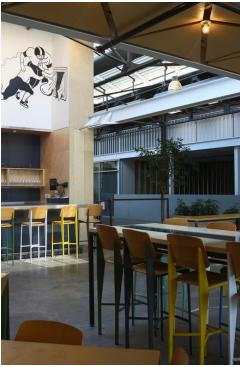

PROPERTY OVERVIEW

Amazing indoor market retail space in downtown Oklahoma City's Auto Alley District.

### **PROPERTY HIGHLIGHTS**

- 3,317 SF Available Retail
- 650 SF space outdoor patio available with endcap
- On-Site Parking
- Walkable district
- Anchored by Prairie Brewing Company
- Easy Access to the new 8th & Broadway Streetcar Stop
- Over 700 apartment and condos within walking distance
- Social Common Area
- Current Tenants: Magasin Table, Yoga Studio, Mariposa Coffee, Key Construction & Bad Axe Throwing
- Population in excess of 188,000 people within 5 mile radius