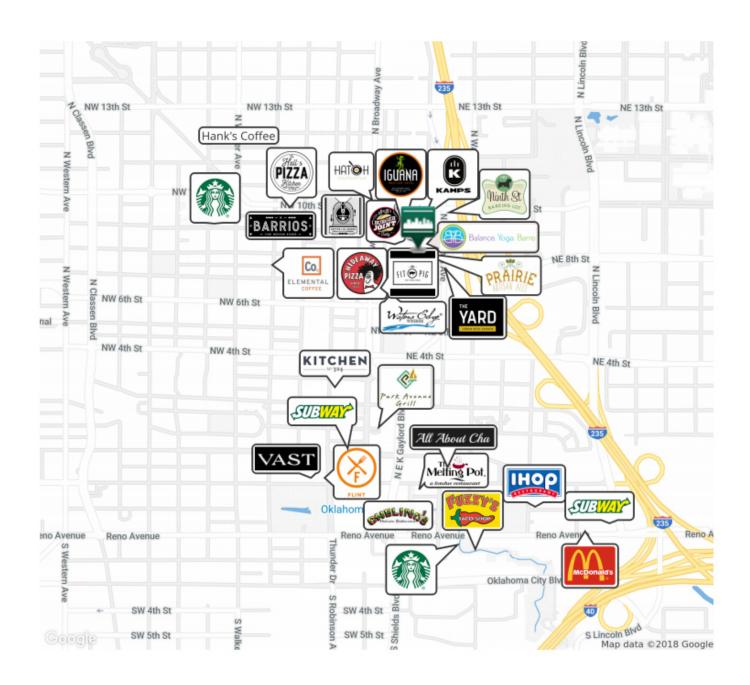

PROPERTY OVERVIEW

Amazing indoor market retail space in downtown Oklahoma City's Auto Alley District.

### **PROPERTY HIGHLIGHTS**

- 3,317 SF Available Retail
- 650 SF space outdoor patio available with endcap
- On-Site Parking
- Walkable district
- Anchored by Prairie Brewing Company
- Easy Access to the new 8th & Broadway Streetcar Stop
- Over 700 apartment and condos within walking distance
- Social Common Area
- Current Tenants: Magasin Table, Yoga Studio, Mariposa Coffee, Key Construction & Bad Axe Throwing
- Population in excess of 188,000 people within 5 mile radius