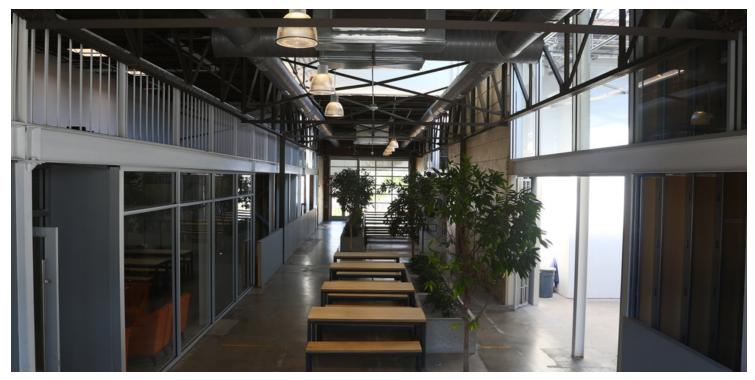

PROPERTY OVERVIEW

Amazing indoor market retail space in downtown Oklahoma City's Auto Alley District.

### **PROPERTY HIGHLIGHTS**

- 3,317 SF Available Retail
- 650 SF space outdoor patio available with endcap
- On-Site Parking
- Walkable district
- Anchored by Prairie Brewing Company
- Easy Access to the new 8th & Broadway Streetcar Stop
- Over 700 apartment and condos within walking distance
- Social Common Area
- Current Tenants: Magasin Table, Yoga Studio, Mariposa Coffee, Key Construction & Bad Axe Throwing
- Population in excess of 188,000 people within 5 mile radius