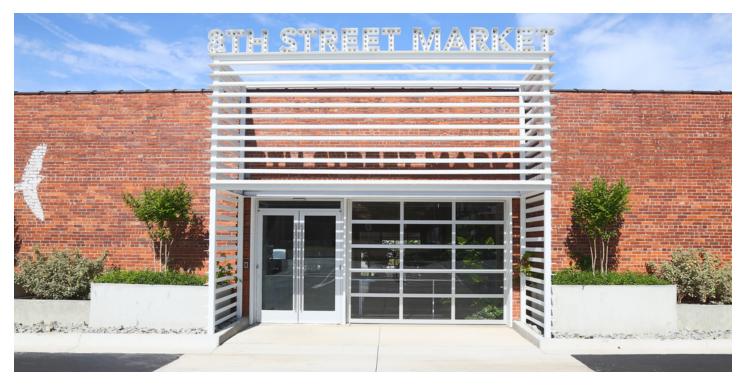

PROPERTY OVERVIEW

Amazing indoor market retail space in downtown Oklahoma City's Auto Alley District.

### **PROPERTY HIGHLIGHTS**

- 3,317 SF Available Retail
- 650 SF space outdoor patio available with endcap
- On-Site Parking
- Walkable district
- Anchored by Prairie Brewing Company
- Easy Access to the new 8th & Broadway Streetcar Stop
- Over 700 apartment and condos within walking distance
- Social Common Area
- Current Tenants: Magasin Table, Yoga Studio, Mariposa Coffee, Key Construction & Bad Axe Throwing
- Population in excess of 188,000 people within 5 mile radius