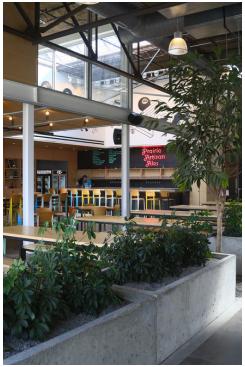

PROPERTY OVERVIEW

Amazing indoor market retail space in downtown Oklahoma City's Auto Alley District.

### **PROPERTY HIGHLIGHTS**

- 3,317 SF Available Retail
- 650 SF space outdoor patio available with endcap
- On-Site Parking
- Walkable district
- Anchored by Prairie Brewing Company
- Easy Access to the new 8th & Broadway Streetcar Stop
- Over 700 apartment and condos within walking distance
- Social Common Area
- Current Tenants: Magasin Table, Yoga Studio, Mariposa Coffee, Key Construction & Bad Axe Throwing
- Population in excess of 188,000 people within 5 mile radius