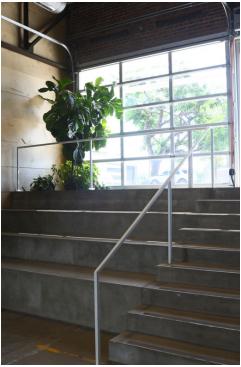

PROPERTY OVERVIEW

Amazing indoor market retail space in downtown Oklahoma City's Auto Alley District.

### **PROPERTY HIGHLIGHTS**

- 3,317 SF Available Retail
- 650 SF space outdoor patio available with endcap
- On-Site Parking
- Walkable district
- Anchored by Prairie Brewing Company
- Easy Access to the new 8th & Broadway Streetcar Stop
- Over 700 apartment and condos within walking distance
- Social Common Area
- Current Tenants: Magasin Table, Yoga Studio, Mariposa Coffee, Key Construction & Bad Axe Throwing
- Population in excess of 188,000 people within 5 mile radius