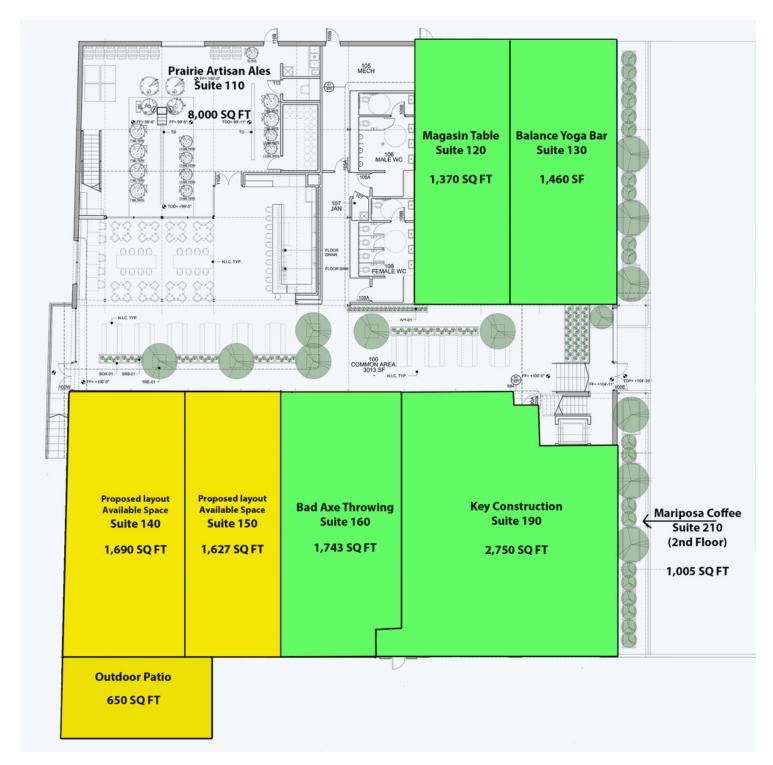

#### **OFFERING SUMMARY**

Available SF: 1,627 - 3,317 SF

Lease Rate: \$23.00 SF/yr (NNN)

Lot Size: 0.65 Acres

Year Built: 1948

Building Size: 19,645

Renovated: 2018

Market/Submarket: OKC/Midtown
Automobile Alley

### **PROPERTY HIGHLIGHTS**

- 3,317 SF Available Retail
- 650 SF space outdoor patio available with endcap
- On-Site Parking
- Walkable district
- Anchored by Prairie Brewing Company
- Easy Access to the new 8th & Broadway Streetcar Stop
- Over 700 apartment and condos within walking distance
- Social Common Area
- Current Tenants: Magasin Table, Yoga Studio, Mariposa Coffee, Key Construction & Bad Axe Throwing
- Population in excess of 188,000 people within 5 mile radius