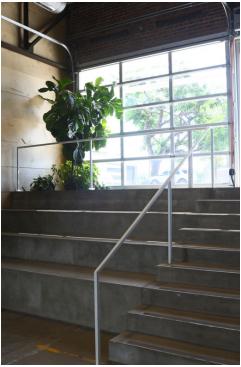

### PROPERTY OVERVIEW

Available SF: 2,750 - 3,400 SF Amazing indoor market retail space in downtown Oklahoma City's Auto Alley District.

\$23.00 SF/yr (NNN) Lease Rate:

## PROPERTY HIGHLIGHTS

• 2,750 SF Available - Retail

Lot Size: 0.65 Acres 650 SF space - outdoor patio available

**On-Site Parking** Walkable district

Year Built: 1948

Anchored by Prairie Brewing Company

**Building Size:** 19,645

Easy Access to the new 8th & Broadway Streetcar Stop

2018

Over 700 apartment and condos within walking distance

Social Common Area

Market/Submarket: OKC/Midtown Automobile Alley Current Tenants: Magasin Table, Yoga Studio, Mariposa Coffee, Key Construction & Bad Axe Throwing