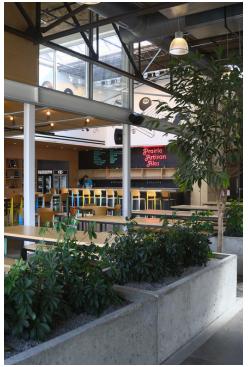

### PROPERTY OVERVIEW

Available SF: 2,750 - 3,400 SF Amazing indoor market retail space in downtown Oklahoma City's Auto Alley District.

\$23.00 SF/yr (NNN) Lease Rate:

## PROPERTY HIGHLIGHTS

• 2,750 SF Available - Retail

Lot Size: 0.65 Acres 650 SF space - outdoor patio available

**On-Site Parking** Walkable district

Year Built: 1948

Anchored by Prairie Brewing Company

**Building Size:** 19,645

Easy Access to the new 8th & Broadway Streetcar Stop

2018

Over 700 apartment and condos within walking distance

Social Common Area

Market/Submarket: OKC/Midtown Automobile Alley Current Tenants: Magasin Table, Yoga Studio, Mariposa Coffee, Key Construction & Bad Axe Throwing