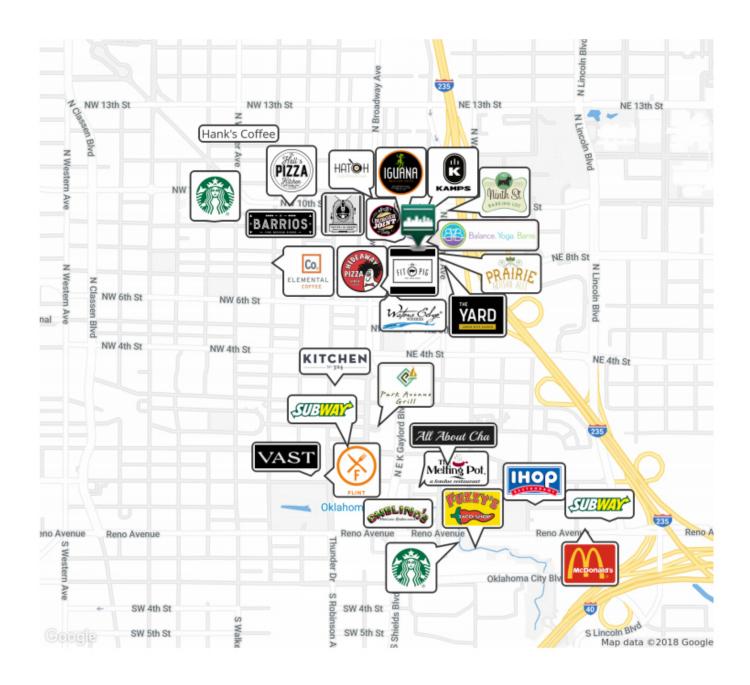

Easy Access to the new 8th & Broadway Streetcar Stop

2018

Over 700 apartment and condos within walking distance

Social Common Area

Market/Submarket: OKC/Midtown Automobile Alley Current Tenants: Magasin Table, Yoga Studio, Mariposa Coffee, Key Construction & Bad Axe Throwing

Population in excess of 188,000 people within 5 mile radius