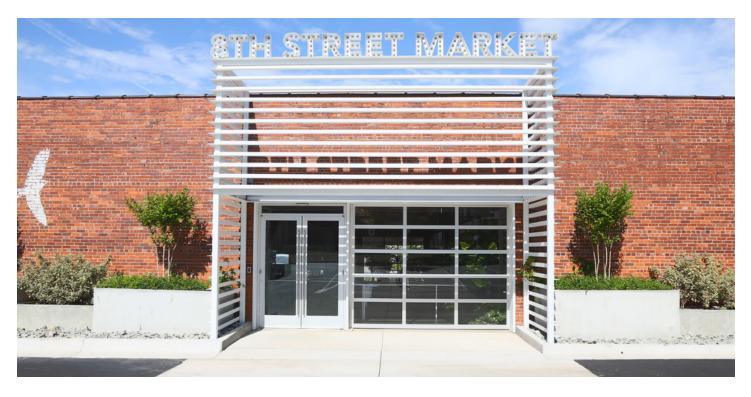

### PROPERTY OVERVIEW

Available SF: 2,750 - 3,400 SF Amazing indoor market retail space in downtown Oklahoma City's Auto Alley District.

\$23.00 SF/yr (NNN) Lease Rate:

## PROPERTY HIGHLIGHTS

• 2,750 SF Available - Retail

Lot Size: 0.65 Acres 650 SF space - outdoor patio available

**On-Site Parking** Walkable district

Year Built: 1948

Anchored by Prairie Brewing Company

**Building Size:** 19,645

Easy Access to the new 8th & Broadway Streetcar Stop

2018

Over 700 apartment and condos within walking distance

Social Common Area

Market/Submarket: OKC/Midtown Automobile Alley Current Tenants: Magasin Table, Yoga Studio, Mariposa Coffee, Key Construction & Bad Axe Throwing