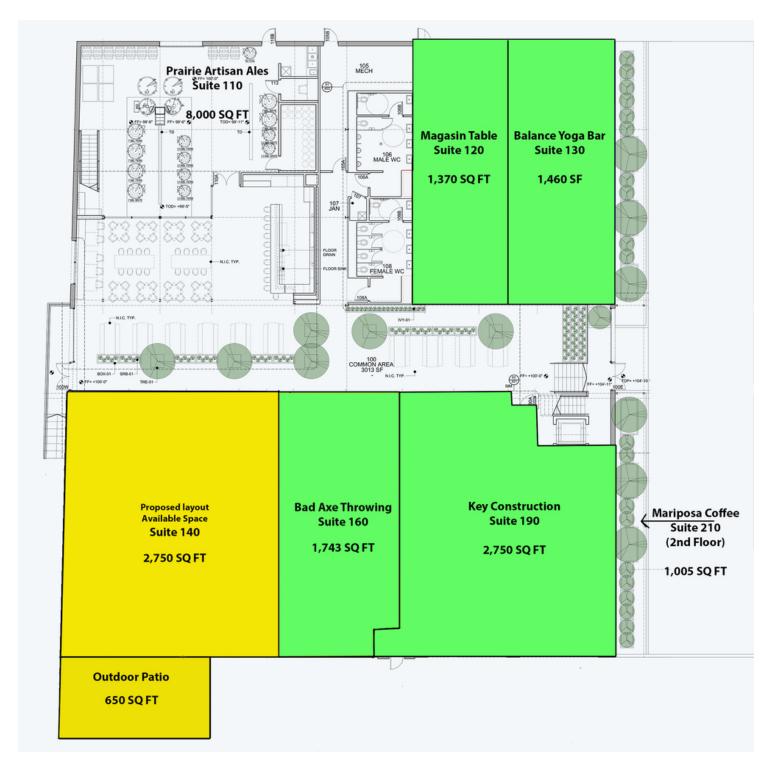

### PROPERTY OVERVIEW

Available SF: 2,750 - 3,400 SF Amazing indoor market retail space in downtown Oklahoma City's Auto Alley District.

\$23.00 SF/yr (NNN) Lease Rate:

## PROPERTY HIGHLIGHTS

• 2,750 SF Available - Retail

Lot Size: 0.65 Acres 650 SF space - outdoor patio available

**On-Site Parking** Walkable district

Year Built: 1948

Anchored by Prairie Brewing Company

**Building Size:** 19,645

Easy Access to the new 8th & Broadway Streetcar Stop

2018

Over 700 apartment and condos within walking distance

Social Common Area

Market/Submarket: OKC/Midtown Automobile Alley Current Tenants: Magasin Table, Yoga Studio, Mariposa Coffee, Key Construction & Bad Axe Throwing