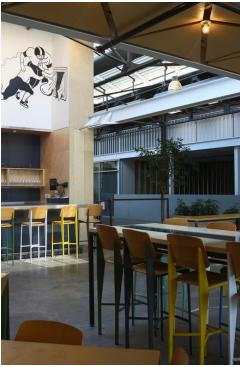

### PROPERTY OVERVIEW

Available SF: 2,750 - 3,400 SF Amazing indoor market retail space in downtown Oklahoma City's Auto Alley District.

\$23.00 SF/yr (NNN) Lease Rate:

## PROPERTY HIGHLIGHTS

• 2,750 SF Available - Retail

Lot Size: 0.65 Acres 650 SF space - outdoor patio available

**On-Site Parking** Walkable district

Year Built: 1948

Anchored by Prairie Brewing Company

**Building Size:** 19,645

Easy Access to the new 8th & Broadway Streetcar Stop

2018

Over 700 apartment and condos within walking distance

Social Common Area

Market/Submarket: OKC/Midtown Automobile Alley Current Tenants: Magasin Table, Yoga Studio, Mariposa Coffee, Key Construction & Bad Axe Throwing