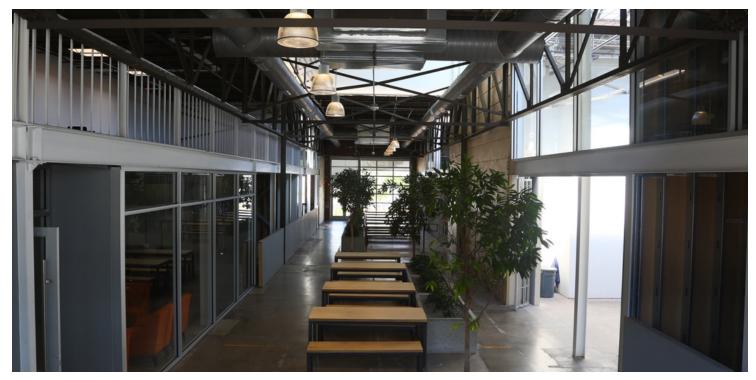

### PROPERTY OVERVIEW

Available SF: 2,750 - 3,400 SF Amazing indoor market retail space in downtown Oklahoma City's Auto Alley District.

\$23.00 SF/yr (NNN) Lease Rate:

## PROPERTY HIGHLIGHTS

• 2,750 SF Available - Retail

Lot Size: 0.65 Acres 650 SF space - outdoor patio available

**On-Site Parking** Walkable district

Year Built: 1948

Anchored by Prairie Brewing Company

**Building Size:** 19,645

Easy Access to the new 8th & Broadway Streetcar Stop

2018

Over 700 apartment and condos within walking distance

Social Common Area

Market/Submarket: OKC/Midtown Automobile Alley Current Tenants: Magasin Table, Yoga Studio, Mariposa Coffee, Key Construction & Bad Axe Throwing