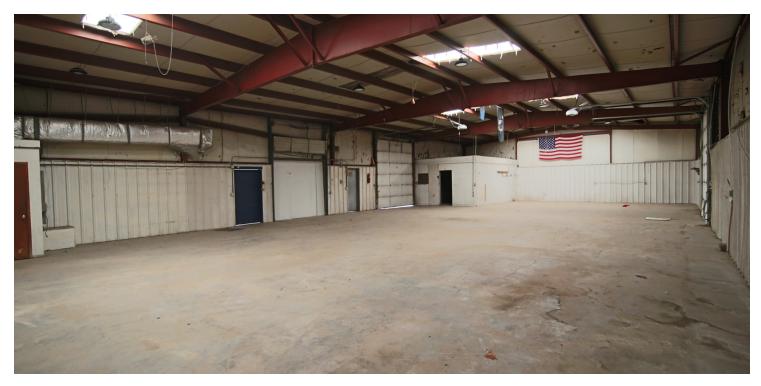

#### **PROPERTY HIGHLIGHTS**

• Office (4): 665 SF

• Showroom: 1,335 SF

Shop: 4,800 SF (50' X 96')

Shop is constructed of insulated metal; skylights; restroom

Ceiling Height: 13'-14'

• Two 12' drive-through overhead doors