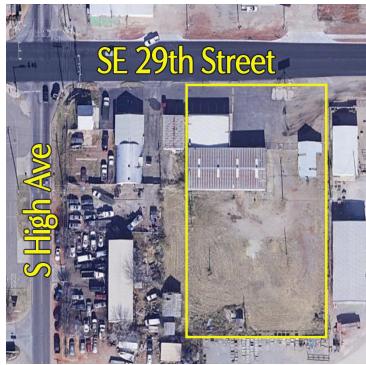

## INDUSTRIAL PROPERTY FOR LEASE

908 SE 29th Street Oklahoma City, OK 73129

# INDUSTRIAL PROPERTY FOR LEASE

908 SE 29th Street Oklahoma City, OK 73129