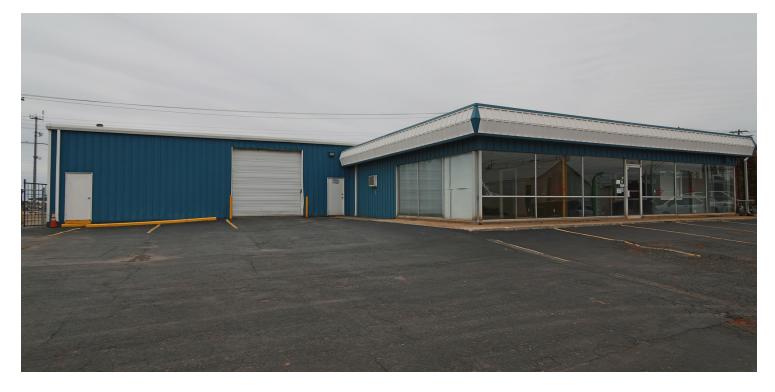

## INDUSTRIAL PROPERTY FOR LEASE

908 SE 29th Street Oklahoma City, OK 73129

#### **PROPERTY HIGHLIGHTS**

• Office (4): 665 SF

• Showroom: 1,335 SF

Shop: 4,800 SF (50' X 96')

Shop is constructed of insulated metal; skylights; restroom

Ceiling Height: 13'-14'

• Two 12' drive-through overhead doors

• Located in OKC's Oil Patch Area