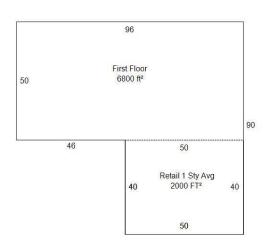

#### **OFFERING SUMMARY**

Available SF: 6,800 SF

Lease Rate: \$3,000.00 /month (NNN)

Lot Size: 1.50 Acres

Real Estate Taxes: \$2,092.72

#### **PROPERTY HIGHLIGHTS**

• Office (4): 665 SF

• Showroom: 1,335 SF

Shop: 4,800 SF (50' X 96')

Shop is constructed of insulated metal; skylights; restroom

Ceiling Height: 13'-14'

• Two 12' drive-through overhead doors