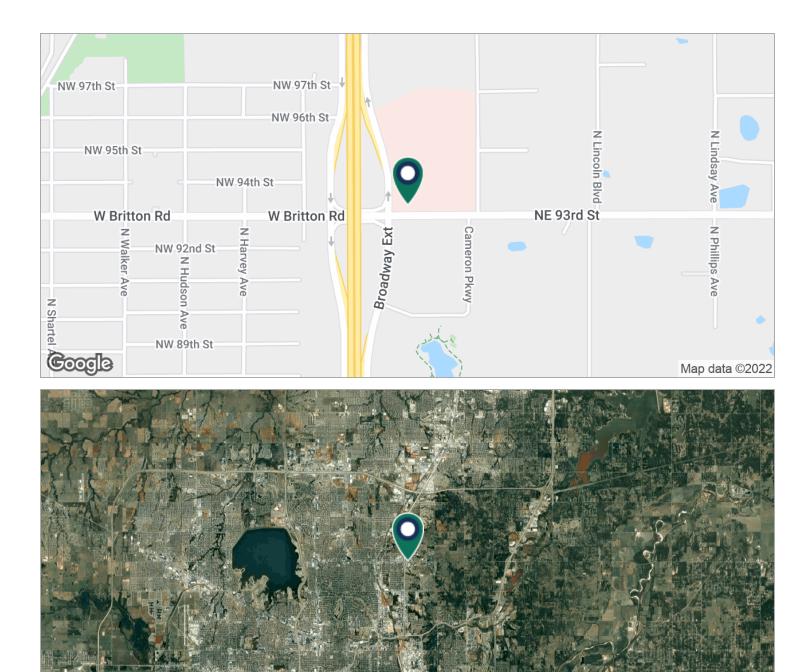

### 9400 Broadway 9400 Broadway Extension, Oklahoma City, OK 73114

| OFFERING SUMMARY |                | PROPERTY OVERVIEW                                                                                                                                                                                                                                                                                                                                                                                                                                                                                              |
|------------------|----------------|----------------------------------------------------------------------------------------------------------------------------------------------------------------------------------------------------------------------------------------------------------------------------------------------------------------------------------------------------------------------------------------------------------------------------------------------------------------------------------------------------------------|
| Available SF:    | 1,131 - 45,506 | 9400 Broadway is a 152,959 square foot, Class A office tower prominently located<br>at the northeast corner of Britton Rd. and Broadway Extension. The towers imprint<br>on the Oklahoma City skyline is seen by over ninety-five thousand cars traveling<br>along Broadway Extension every day. The large two-story, marble and glass atrium<br>and the perimeter glass line provide 9400 Broadway tenants with expansive,<br>unobstructed views of Oklahoma City. 9400 Broadway provides tenants with large, |
| Lease Rate:      | \$19.50 sf/yr  | functional floor plans that can easily be modified to meet any tenant's office needs.                                                                                                                                                                                                                                                                                                                                                                                                                          |
|                  |                | LOCATION OVERVIEW                                                                                                                                                                                                                                                                                                                                                                                                                                                                                              |
| Lease Type:      | Full Service   | 9400 Broadway is prominently located at the northeast corner of Broadway<br>Extension and Britton Rd. Broadway Extension provides quick access to Interstates<br>35, 235, 44, and 40 as well as convenient access to the Kilpatrick Turnpike.                                                                                                                                                                                                                                                                  |
|                  |                |                                                                                                                                                                                                                                                                                                                                                                                                                                                                                                                |