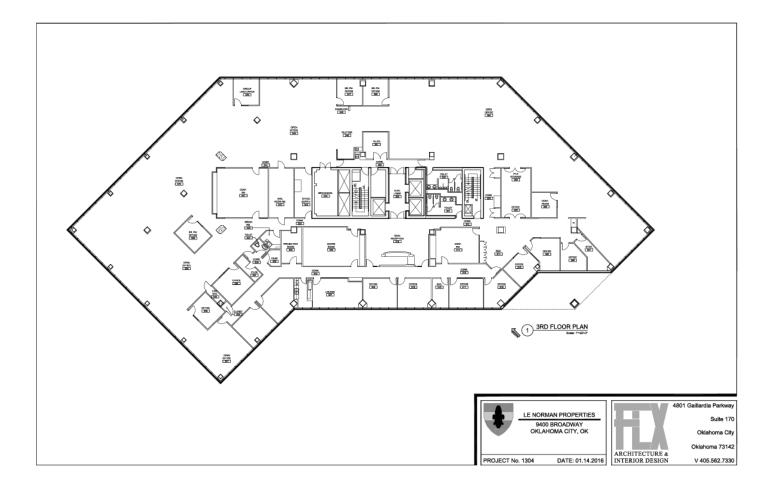

### 9400 Broadway 9400 Broadway Extension, Oklahoma City, OK 73114

| OFFERING SUMMARY |                | PROPERTY OVERVIEW                                                                                                                                                                                                                                                                                                                                                                                                                                                                                              |
|------------------|----------------|----------------------------------------------------------------------------------------------------------------------------------------------------------------------------------------------------------------------------------------------------------------------------------------------------------------------------------------------------------------------------------------------------------------------------------------------------------------------------------------------------------------|
| Available SF:    | 1,131 - 45,506 | 9400 Broadway is a 152,959 square foot, Class A office tower prominently located<br>at the northeast corner of Britton Rd. and Broadway Extension. The towers imprint<br>on the Oklahoma City skyline is seen by over ninety-five thousand cars traveling<br>along Broadway Extension every day. The large two-story, marble and glass atrium<br>and the perimeter glass line provide 9400 Broadway tenants with expansive,<br>unobstructed views of Oklahoma City. 9400 Broadway provides tenants with large, |
| Lease Rate:      | \$19.50 sf/yr  | functional floor plans that can easily be modified to meet any tenant's office needs.                                                                                                                                                                                                                                                                                                                                                                                                                          |
|                  |                | LOCATION OVERVIEW                                                                                                                                                                                                                                                                                                                                                                                                                                                                                              |
| Lease Type:      | Full Service   | 9400 Broadway is prominently located at the northeast corner of Broadway<br>Extension and Britton Rd. Broadway Extension provides quick access to Interstates<br>35, 235, 44, and 40 as well as convenient access to the Kilpatrick Turnpike.                                                                                                                                                                                                                                                                  |
|                  |                |                                                                                                                                                                                                                                                                                                                                                                                                                                                                                                                |

**Building Size:** 152,959 SF