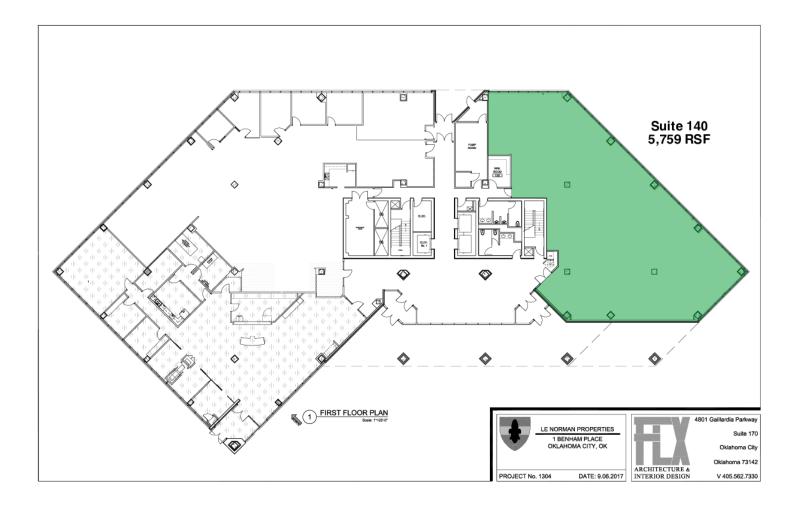

## 9400 Broadway 9400 Broadway Extension, Oklahoma City, OK 73114

| SUITE     | TENANT    | SIZE (SF) | LEASE TYPE   | LEASE RATE    |
|-----------|-----------|-----------|--------------|---------------|
| Suite 140 | Available | 5,759 SF  | Full Service | \$19.50 SF/yr |
| Suite 200 | Available | 20,431 SF | Full Service | \$19.50 SF/yr |
| Suite 300 | Available | 25,075 SF | Full Service | \$19.50 SF/yr |
| Suite 450 | Available | 2,073 SF  | Full Service | \$19.50 SF/yr |
| Suite 475 | Available | 2,897 SF  | Full Service | \$19.50 SF/yr |