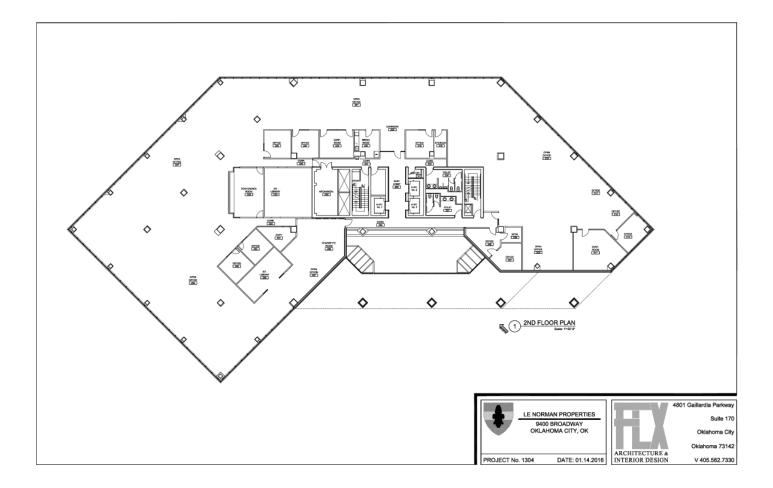

## 9400 Broadway 9400 Broadway Extension, Oklahoma City, OK 73114

| SUITE     | TENANT    | SIZE (SF) | LEASE TYPE   | LEASE RATE    |
|-----------|-----------|-----------|--------------|---------------|
| Suite 140 | Available | 5,759 SF  | Full Service | \$19.50 SF/yr |
| Suite 200 | Available | 20,431 SF | Full Service | \$19.50 SF/yr |
| Suite 300 | Available | 25,075 SF | Full Service | \$19.50 SF/yr |
| Suite 450 | Available | 2,073 SF  | Full Service | \$19.50 SF/yr |
| Suite 475 | Available | 2,897 SF  | Full Service | \$19.50 SF/yr |