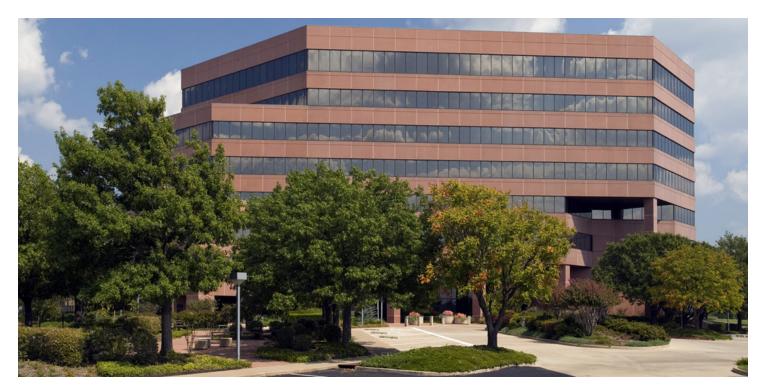

### 9400 Broadway 9400 Broadway Extension, Oklahoma City, OK 73114

| OFFERING SUMMARY |                | PROPERTY OVERVIEW                                                                                                                                                                                                                                                                                                                                                                                                                                                                                              |
|------------------|----------------|----------------------------------------------------------------------------------------------------------------------------------------------------------------------------------------------------------------------------------------------------------------------------------------------------------------------------------------------------------------------------------------------------------------------------------------------------------------------------------------------------------------|
| Available SF:    | 1,131 - 45,506 | 9400 Broadway is a 152,959 square foot, Class A office tower prominently located<br>at the northeast corner of Britton Rd. and Broadway Extension. The towers imprint<br>on the Oklahoma City skyline is seen by over ninety-five thousand cars traveling<br>along Broadway Extension every day. The large two-story, marble and glass atrium<br>and the perimeter glass line provide 9400 Broadway tenants with expansive,<br>unobstructed views of Oklahoma City. 9400 Broadway provides tenants with large, |
| Lease Rate:      | \$19.50 sf/yr  | functional floor plans that can easily be modified to meet any tenant's office needs.                                                                                                                                                                                                                                                                                                                                                                                                                          |
|                  |                | LOCATION OVERVIEW                                                                                                                                                                                                                                                                                                                                                                                                                                                                                              |
| Lease Type:      | Full Service   | 9400 Broadway is prominently located at the northeast corner of Broadway<br>Extension and Britton Rd. Broadway Extension provides quick access to Interstates<br>35, 235, 44, and 40 as well as convenient access to the Kilpatrick Turnpike.                                                                                                                                                                                                                                                                  |
|                  |                |                                                                                                                                                                                                                                                                                                                                                                                                                                                                                                                |

**Building Size:** 152,959 SF