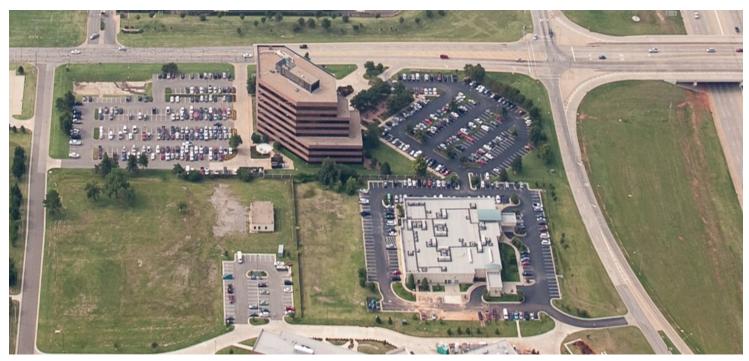

### 9400 Broadway 9400 Broadway Extension, Oklahoma City, OK 73114

| OFFERING SUMMARY |                | PROPERTY OVERVIEW                                                                                                                                                                                                                                                                                                                                                                                                                                                                                              |
|------------------|----------------|----------------------------------------------------------------------------------------------------------------------------------------------------------------------------------------------------------------------------------------------------------------------------------------------------------------------------------------------------------------------------------------------------------------------------------------------------------------------------------------------------------------|
| Available SF:    | 1,131 - 45,506 | 9400 Broadway is a 152,959 square foot, Class A office tower prominently located<br>at the northeast corner of Britton Rd. and Broadway Extension. The towers imprint<br>on the Oklahoma City skyline is seen by over ninety-five thousand cars traveling<br>along Broadway Extension every day. The large two-story, marble and glass atrium<br>and the perimeter glass line provide 9400 Broadway tenants with expansive,<br>unobstructed views of Oklahoma City. 9400 Broadway provides tenants with large, |
| Lease Rate:      | \$19.50 sf/yr  | functional floor plans that can easily be modified to meet any tenant's office needs.                                                                                                                                                                                                                                                                                                                                                                                                                          |
|                  |                | LOCATION OVERVIEW                                                                                                                                                                                                                                                                                                                                                                                                                                                                                              |
| Lease Type:      | Full Service   | 9400 Broadway is prominently located at the northeast corner of Broadway<br>Extension and Britton Rd. Broadway Extension provides quick access to Interstates<br>35, 235, 44, and 40 as well as convenient access to the Kilpatrick Turnpike.                                                                                                                                                                                                                                                                  |
|                  |                |                                                                                                                                                                                                                                                                                                                                                                                                                                                                                                                |