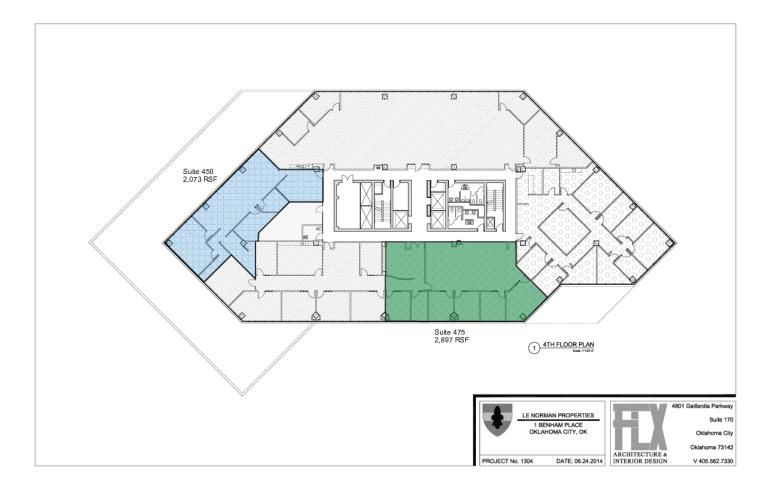

## 9400 Broadway 9400 Broadway Extension, Oklahoma City, OK 73114

| SUITE     | TENANT    | SIZE (SF) | LEASE TYPE   | LEASE RATE    |
|-----------|-----------|-----------|--------------|---------------|
| Suite 140 | Available | 5,759 SF  | Full Service | \$19.50 SF/yr |
| Suite 200 | Available | 20,431 SF | Full Service | \$19.50 SF/yr |
| Suite 300 | Available | 25,075 SF | Full Service | \$19.50 SF/yr |
| Suite 450 | Available | 2,073 SF  | Full Service | \$19.50 SF/yr |
| Suite 475 | Available | 2,897 SF  | Full Service | \$19.50 SF/yr |