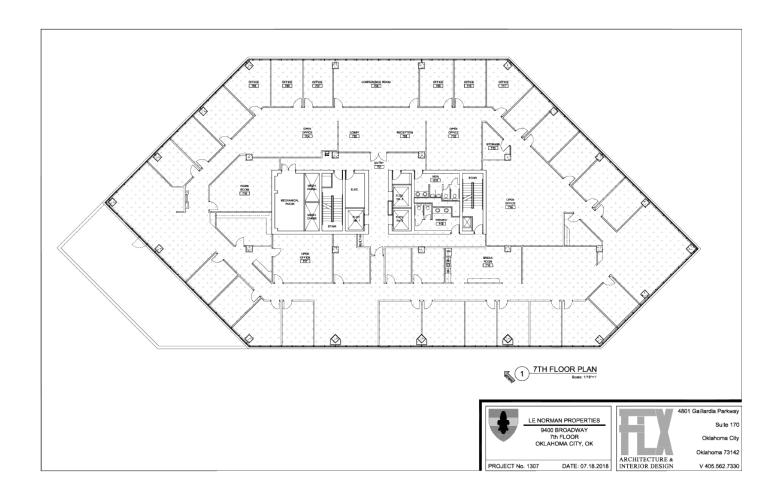

TRE DUPUY 405.843.7474 tdupuy@priceedwards.com priceedwards.com IAN SELF 405.239.1271 iself@priceedwards.com priceedwards.com

| SUITE     | TENANT    | SIZE (SF) | LEASE TYPE   | LEASE RATE    |
|-----------|-----------|-----------|--------------|---------------|
| Suite 140 | Available | 5,759 SF  | Full Service | \$19.50 SF/yr |
| Suite 150 | Available | 7,151 SF  | Full Service | \$19.50 SF/yr |
| Suite 200 | Available | 20,431 SF | Full Service | \$19.50 SF/yr |
| Suite 300 | Available | 25,075 SF | Full Service | \$19.50 SF/yr |
| Suite 450 | Available | 2,073 SF  | Full Service | \$19.50 SF/yr |
| Suite 700 | Available | 18,628 SF | Full Service | \$19.50 SF/yr |