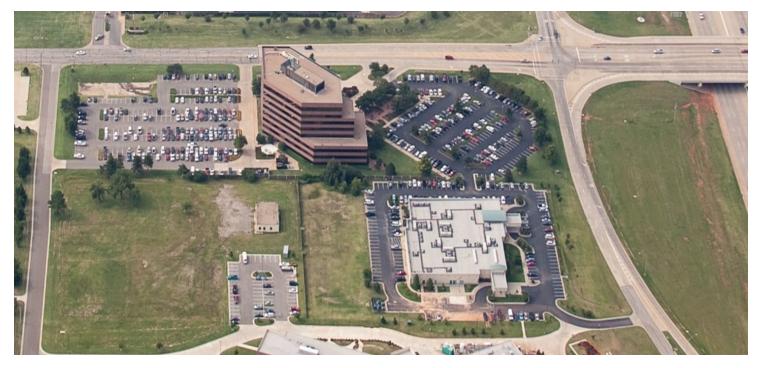

#### **PROPERTY OVERVIEW**

9400 Broadway is a 152,959 square foot, Class A office tower prominently located at the northeast corner of Britton Rd. and Broadway Extension. The towers imprint on the Oklahoma City skyline is seen by over ninety-five thousand cars traveling along Broadway Extension every day. The large two-story, marble and glass atrium and the perimeter glass line provide 9400 Broadway tenants with expansive, unobstructed views of Oklahoma City. 9400 Broadway provides tenants with large, functional floor plans that can easily be modified to meet any tenant's office needs.

#### **LOCATION OVERVIEW**

9400 Broadway is prominently located at the northeast corner of Broadway Extension and Britton Rd. Broadway Extension provides quick access to Interstates 35, 235, 44, and 40 as well as convenient access to the Kilpatrick Turnpike.