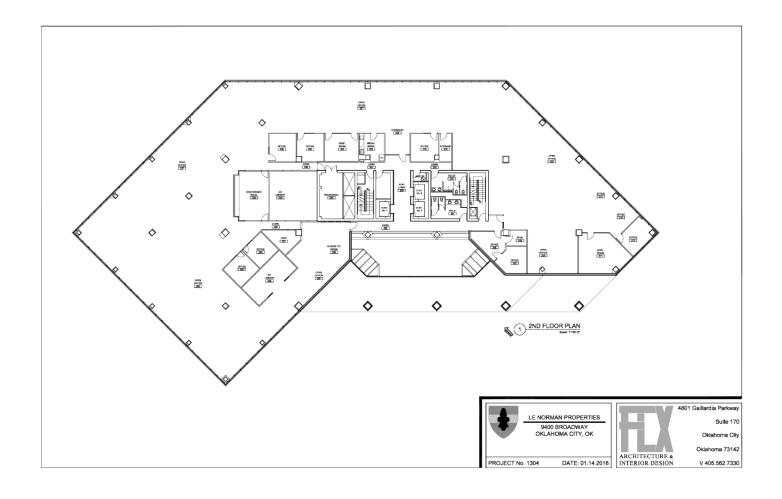

TRE DUPUY 405.843.7474 tdupuy@priceedwards.com priceedwards.com IAN SELF 405.239.1271 iself@priceedwards.com priceedwards.com

| SUITE     | TENANT    | SIZE (SF) | LEASE TYPE   | LEASE RATE    |
|-----------|-----------|-----------|--------------|---------------|
| Suite 140 | Available | 5,759 SF  | Full Service | \$19.50 SF/yr |
| Suite 150 | Available | 7,151 SF  | Full Service | \$19.50 SF/yr |
| Suite 200 | Available | 20,431 SF | Full Service | \$19.50 SF/yr |
| Suite 300 | Available | 25,075 SF | Full Service | \$19.50 SF/yr |
| Suite 450 | Available | 2,073 SF  | Full Service | \$19.50 SF/yr |
| Suite 700 | Available | 18,628 SF | Full Service | \$19.50 SF/yr |