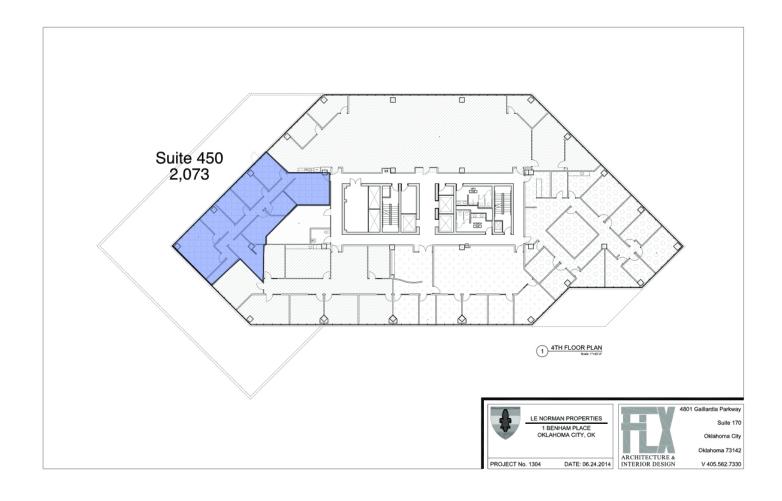

TRE DUPUY 405.843.7474 tdupuy@priceedwards.com priceedwards.com IAN SELF 405.239.1271 iself@priceedwards.com priceedwards.com

| SUITE     | TENANT    | SIZE (SF) | LEASE TYPE   | LEASE RATE    |
|-----------|-----------|-----------|--------------|---------------|
| Suite 140 | Available | 5,759 SF  | Full Service | \$19.50 SF/yr |
| Suite 150 | Available | 7,151 SF  | Full Service | \$19.50 SF/yr |
| Suite 200 | Available | 20,431 SF | Full Service | \$19.50 SF/yr |
| Suite 300 | Available | 25,075 SF | Full Service | \$19.50 SF/yr |
| Suite 450 | Available | 2,073 SF  | Full Service | \$19.50 SF/yr |
| Suite 700 | Available | 18,628 SF | Full Service | \$19.50 SF/yr |