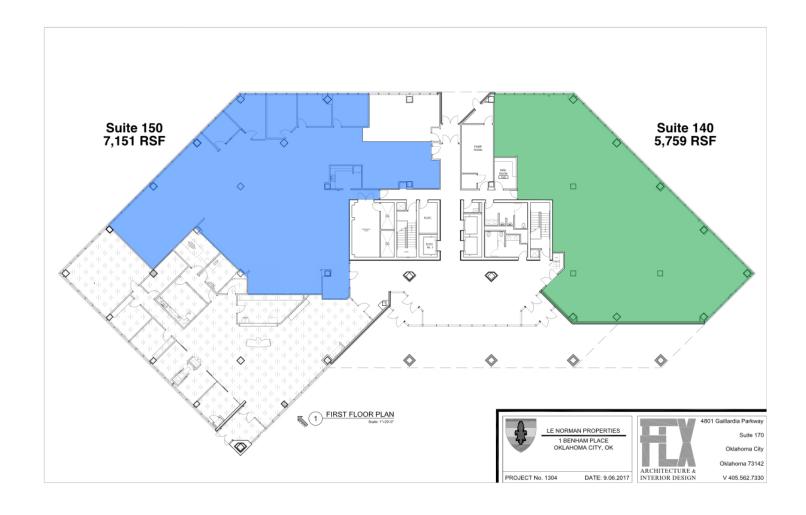

TRE DUPUY 405.843.7474 tdupuy@priceedwards.com priceedwards.com IAN SELF 405.239.1271 iself@priceedwards.com priceedwards.com

| SUITE     | TENANT    | SIZE (SF) | LEASE TYPE   | LEASE RATE    |
|-----------|-----------|-----------|--------------|---------------|
| Suite 140 | Available | 5,759 SF  | Full Service | \$19.50 SF/yr |
| Suite 150 | Available | 7,151 SF  | Full Service | \$19.50 SF/yr |
| Suite 200 | Available | 20,431 SF | Full Service | \$19.50 SF/yr |
| Suite 300 | Available | 25,075 SF | Full Service | \$19.50 SF/yr |
| Suite 450 | Available | 2,073 SF  | Full Service | \$19.50 SF/yr |
| Suite 700 | Available | 18,628 SF | Full Service | \$19.50 SF/yr |