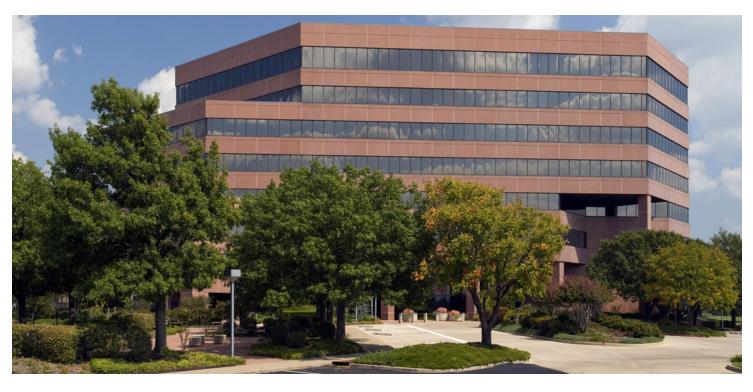

#### **PROPERTY OVERVIEW**

9400 Broadway is a 152,959 square foot, Class A office tower prominently located at the northeast corner of Britton Rd. and Broadway Extension. The towers imprint on the Oklahoma City skyline is seen by over ninety-five thousand cars traveling along Broadway Extension every day. The large two-story, marble and glass atrium and the perimeter glass line provide 9400 Broadway tenants with expansive, unobstructed views of Oklahoma City. 9400 Broadway provides tenants with large, functional floor plans that can easily be modified to meet any tenant's office needs.