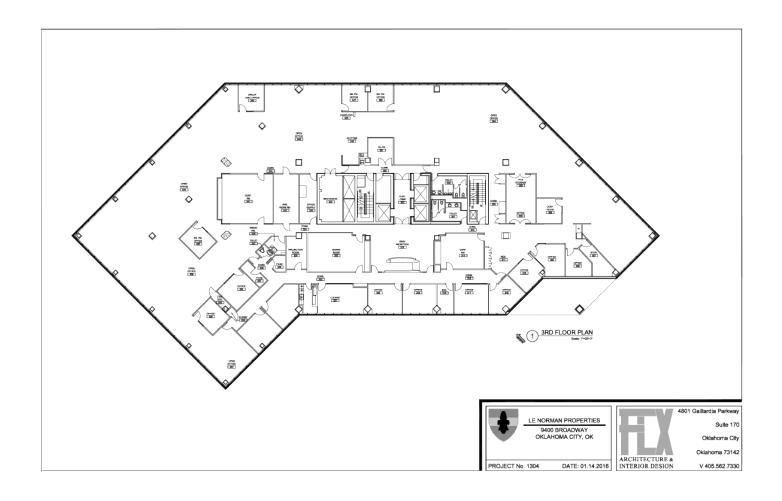

TRE DUPUY 405.843.7474 tdupuy@priceedwards.com priceedwards.com IAN SELF 405.239.1271 iself@priceedwards.com priceedwards.com

| SUITE     | TENANT    | SIZE (SF) | LEASE TYPE   | LEASE RATE    |
|-----------|-----------|-----------|--------------|---------------|
| Suite 140 | Available | 5,759 SF  | Full Service | \$19.50 SF/yr |
| Suite 150 | Available | 7,151 SF  | Full Service | \$19.50 SF/yr |
| Suite 200 | Available | 20,431 SF | Full Service | \$19.50 SF/yr |
| Suite 300 | Available | 25,075 SF | Full Service | \$19.50 SF/yr |
| Suite 450 | Available | 2,073 SF  | Full Service | \$19.50 SF/yr |
| Suite 700 | Available | 18,628 SF | Full Service | \$19.50 SF/yr |