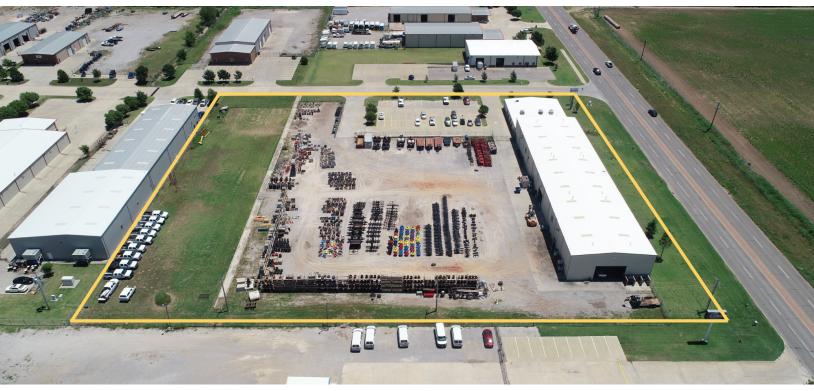

#### PROPERTY DESCRIPTION

Price Edwards is proud to bring this manufacturing space to the market. At 20,800 SF on 4.2 Acres, this property boasts two 5-Ton bridge cranes and seven 2-Ton jib cranes. Located near Reno and Morgan, access to I-40 is a breeze. Call us today on this unique opportunity!

#### **OFFERING SUMMARY**

| Sale Price:    | \$3,875,000         |
|----------------|---------------------|
| Lease Rate:    | \$18.00 SF/yr (NNN) |
| Available SF:  | 20,800 SF           |
| Lot Size:      | 4.218 Acres         |
| Building Size: | 20,800 SF           |