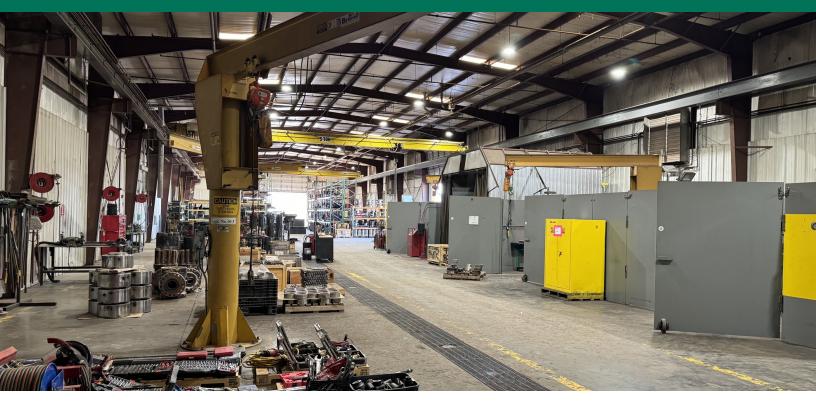

#### PROPERTY DESCRIPTION

Price Edwards is proud to bring this manufacturing space to the market. At 20,800 SF on 4.2 Acres, this property boasts two 5-Ton bridge cranes and seven 2-Ton jib cranes. Located near Reno and Morgan, access to I-40 is a breeze. Call us today on this unique opportunity!

#### PROPERTY HIGHLIGHTS

- (2) 5-ton bridge cranes
- (7) 2-ton jib cranes
- Heavy Power, 480V 3-Phase
- 4.2 acres
- 24 Ft clear at eaves
- Floor Drains w/ Separator
- Easy I-40 access