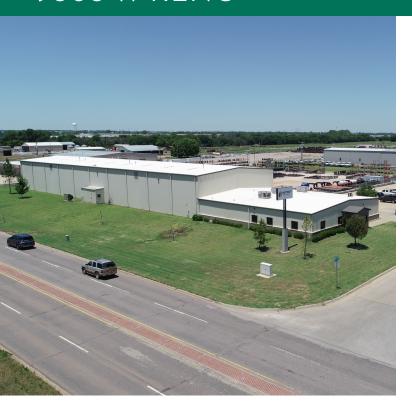

#### PROPERTY DESCRIPTION

Price Edwards is proud to bring this manufacturing space to the market. At 20,800 SF on 4.2 Acres, this property boasts two 5-Ton bridge cranes and seven 2-Ton jib cranes. Located near Reno and Morgan, access to I-40 is a breeze. Call us today on this unique opportunity!

#### **OFFERING SUMMARY**

| Sale Price:    | \$3,875,000         |
|----------------|---------------------|
| Lease Rate:    | \$18.00 SF/yr (NNN) |
| Available SF:  | 20,800 SF           |
| Lot Size:      | 4.218 Acres         |
| Building Size: | 20,800 SF           |