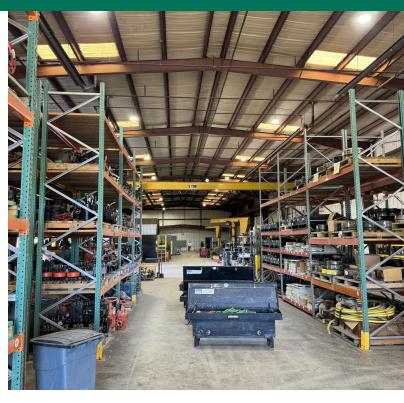

#### PROPERTY DESCRIPTION

Price Edwards is proud to bring this manufacturing space to the market. At 20,800 SF on 4.2 Acres, this property boasts two 5-Ton bridge cranes and seven 2-Ton jib cranes. Located near Reno and Morgan, access to I-40 is a breeze. Call us today on this unique opportunity!

#### PROPERTY HIGHLIGHTS

- (2) 5-ton bridge cranes
- (7) 2-ton jib cranes
- Heavy Power, 480V 3-Phase
- 4.2 acres
- 24 Ft clear at eaves
- Floor Drains w/ Separator
- Easy I-40 access