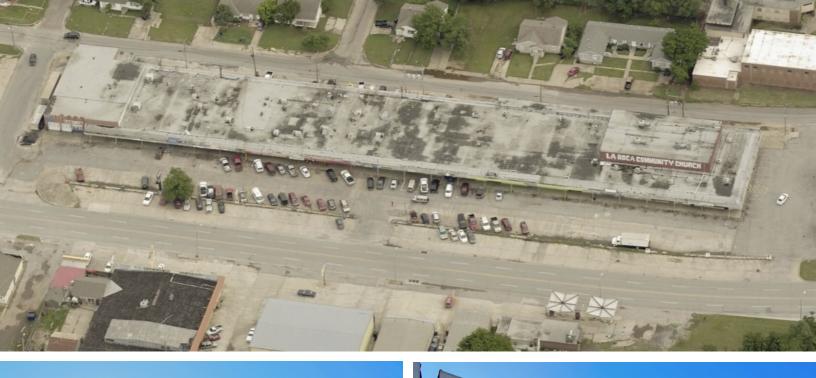

### Airline Shopping Center 3400-3452 SW 29th St, Oklahoma City, OK 73119

### **PROPERTY OVERVIEW**

Retail Space available for lease from 1,200 SF to 7,966 SF +/-

From I-44 exit on SW 29th traveling west. The subject property is located on the south side of SW 29th St approximately 1/3 of a mile from the interstate.

#### **PROPERTY HIGHLIGHTS**

- GLA: 63,234 SF
- Available: 1,200 7,966 SF
- 145 Parking Spaces
- Parking Ratio: 2.15/1,000 SF
- Pylon Sign
- 657' Frontage on SW 29th St

| Submarket:     | West/Central | SPACES     | LEASE RATE        | SPACE SIZE |
|----------------|--------------|------------|-------------------|------------|
|                |              | Suite 3414 | \$1,300 per month | 1,200 SF   |
| Traffic Count: | 15,189 VPD   | Suite 3402 | \$8,000 per month | 7,966 SF   |