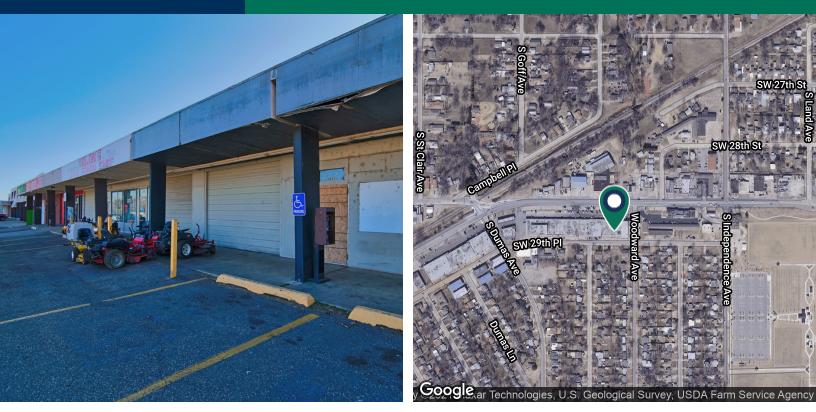

### Airline Shopping Center 3400-3452 SW 29th St, Oklahoma City, OK 73119

### **PROPERTY OVERVIEW**

Retail Space available for lease from 1,200 SF to 7,966 SF +/-

From I-44 exit on SW 29th traveling west. The subject property is located on the south side of SW 29th St approximately 1/3 of a mile from the interstate.

#### **PROPERTY HIGHLIGHTS**

- GLA: 63,234 SF
- Available: 1,200 7,966 SF
- 145 Parking Spaces
- Parking Ratio: 2.15/1,000 SF
- Pylon Sign
- 657' Frontage on SW 29th St

| Submarket:     | West/Central | SPACES     | LEASE RATE        | SPACE SIZE |
|----------------|--------------|------------|-------------------|------------|
|                |              | Suite 3414 | \$1,300 per month | 1,200 SF   |
| Traffic Count: | 15,189 VPD   | Suite 3402 | \$8,000 per month | 7,966 SF   |