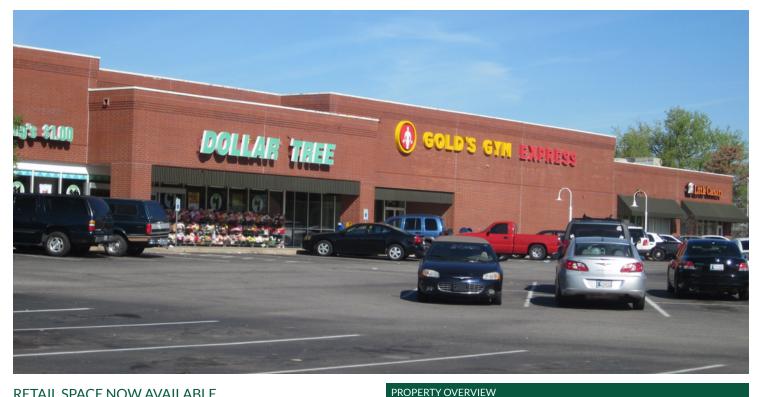

### RFTAIL SPACE NOW AVAILABLE

Available SF:

1,240 - 6,709 SF

National restaurant chains at the intersection include: McDonald's, Mazzio's Pizza, Tropical Smoothie and Raising Cane. Walmart SuperCenter is located less than 1/2 mile north of Alameda.