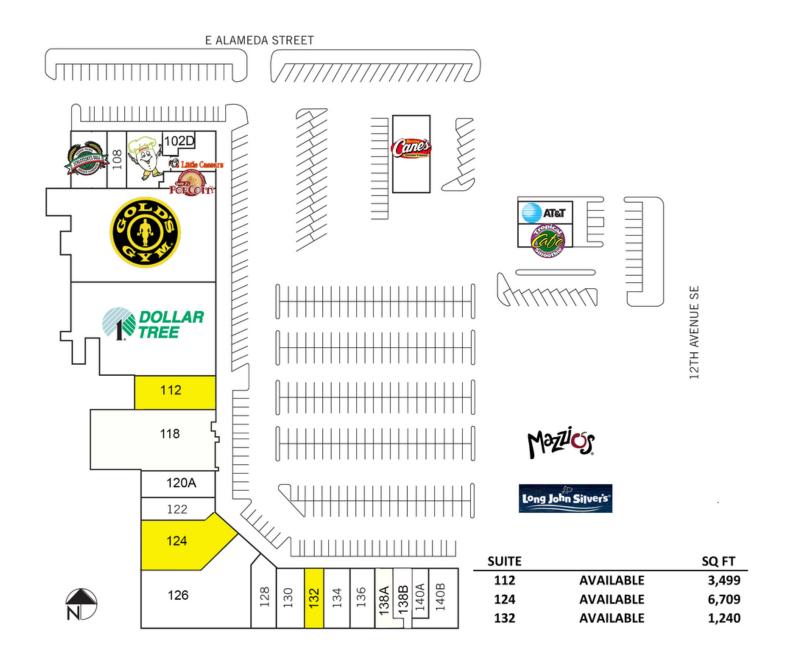

### RFTAIL SPACE NOW AVAILABLE

Available SF:

1,240 - 6,709 SF

National restaurant chains at the intersection include: McDonald's, Mazzio's Pizza, Tropical Smoothie and Raising Cane. Walmart SuperCenter is located less than 1/2 mile north of Alameda.

| Lease Kate: | Negotiable | Traffic Counts: |
|-------------|------------|-----------------|
|             |            |                 |

12 Ave SE 26,530 north 12 Ave SE 29,300 south **Building Size:** 93.858 SF Alameda 15,624 east Alameda 14.433 west