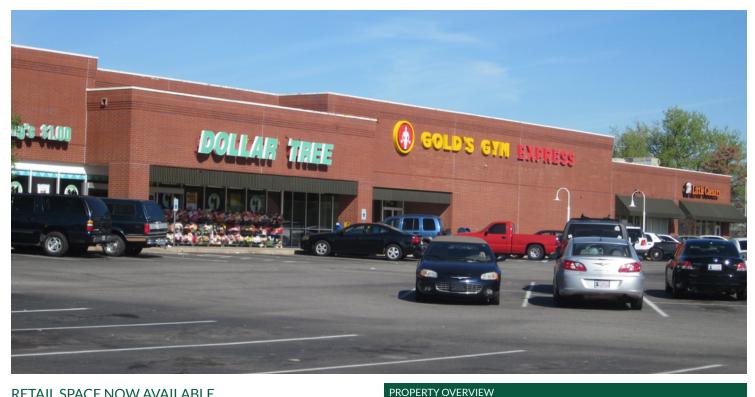

## ALAMEDA SQUARE SHOPPING CENTER

1100 - 1130 E Alameda St, Norman, OK 73071

#### RFTAIL SPACE NOW AVAILABLE

Available SF: 956 - 6.709 SF

National restaurant chains at the intersection include: McDonald's, Mazzio's Pizza, Tropical Smoothie and Raising Cane's. Walmart SuperCenter is located less than 1/2 mile north of Alameda.