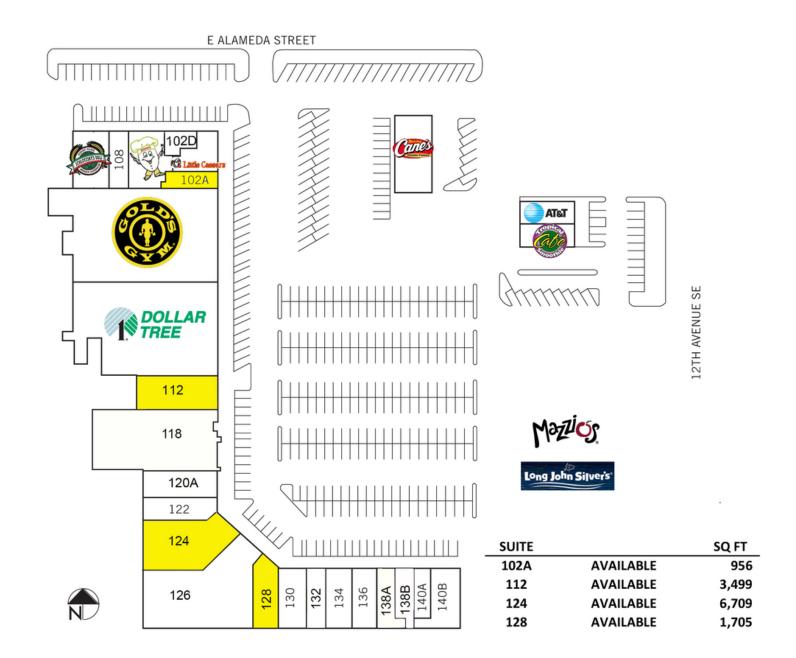

#### RFTAIL SPACE NOW AVAILABLE

Available SF: 956 - 6.709 SF

National restaurant chains at the intersection include: McDonald's, Mazzio's Pizza, Tropical Smoothie and Raising Cane's. Walmart SuperCenter is located less than 1/2 mile north of Alameda.

| Lease Rate: | Negotiable | Traffic Counts: |
|-------------|------------|-----------------|
|             | 0          | Irath           |

12 Ave SE 28,410 north 12 Ave SE 29,300 south **Building Size:** 93.858 SF Alameda east 15,624 Alameda 14,433 west