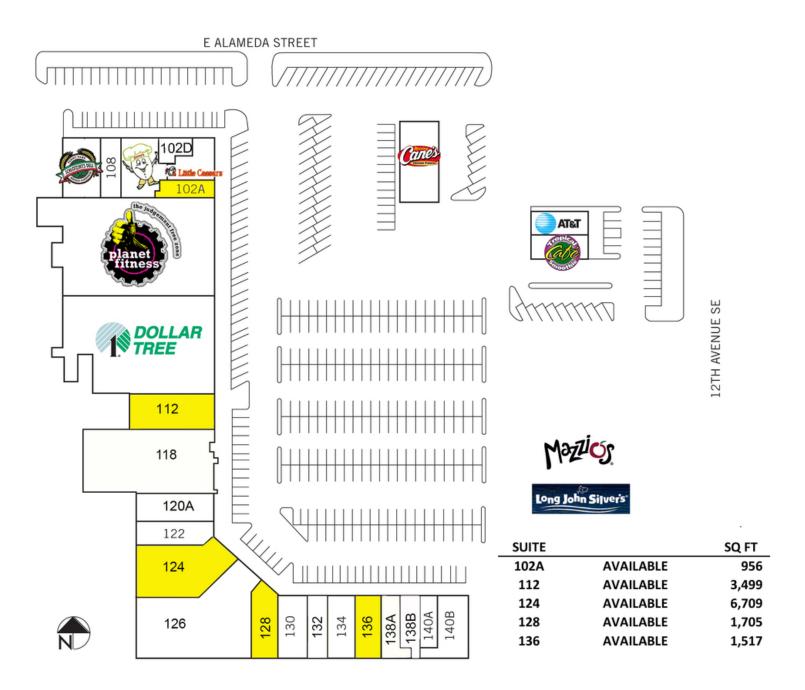

### Alameda Square Shopping Center

1100 - 1130 E Alameda St, Norman, OK 73071

#### **OFFERING SUMMARY**

| Lease Rate:     | Negotiable     |
|-----------------|----------------|
| Building Size:  | 87,858 SF      |
| Available SF:   | 956 - 6,709 SF |
| Submarket:      | Moore Norman   |
| Traffic Counts: |                |
| 12 Ave SE:      | north - 28,410 |
| 12 Ave SE:      | south - 29,300 |
| Alameda         | east - 15,624  |
| Alameda         | west - 14,433  |
|                 |                |

#### **PROPERTY OVERVIEW**

This Neighborhood Center is well positioned on the east side of Norman with excellent co-tenancy providing good foot traffic, on the strong retail corridor.

National restaurant chains at the intersection include: McDonald's, Mazzio's Pizza, Tropical Smoothie and Raising Cane's. Walmart SuperCenter is located less than 1/2 mile north of Alameda.

### Alameda Square Shopping Center

1100 - 1130 E Alameda St, Norman, OK 73071

AARON DIEHL 405.843.7474 x255 adiehl@priceedwards.com priceedwards.com