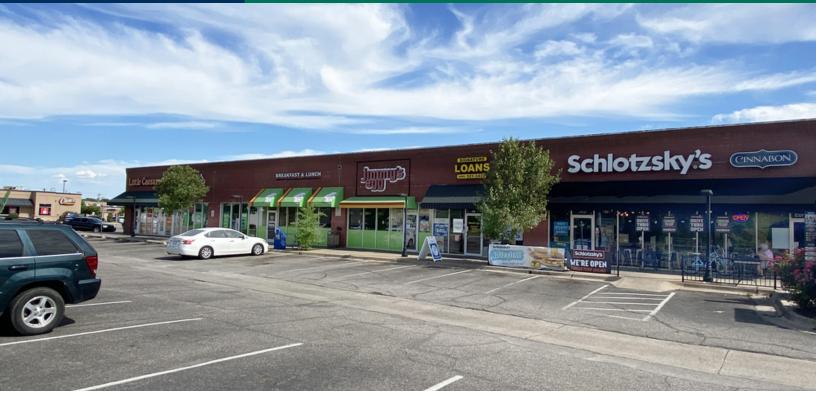

#### **PROPERTY OVERVIEW**

This Neighborhood Center is well positioned on the east side of Norman with excellent co-tenancy providing good foot traffic, on the strong retail corridor.

National restaurant chains at the intersection include: McDonald's, Mazzio's Pizza, Tropical Smoothie and Raising Cane's. Walmart SuperCenter is located less than 1/2 mile north of Alameda.