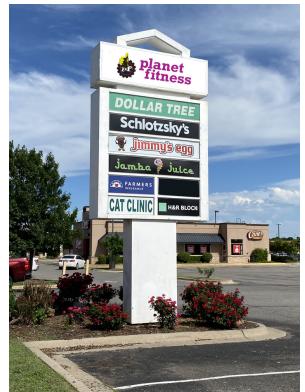

#### **PROPERTY OVERVIEW**

This Neighborhood Center is well positioned on the east side of Norman with excellent co-tenancy providing good foot traffic, on the strong retail corridor.

National restaurant chains at the intersection include: McDonald's, Mazzio's Pizza, Tropical Smoothie and Raising Cane's. Walmart SuperCenter is located less than 1/2 mile north of Alameda.