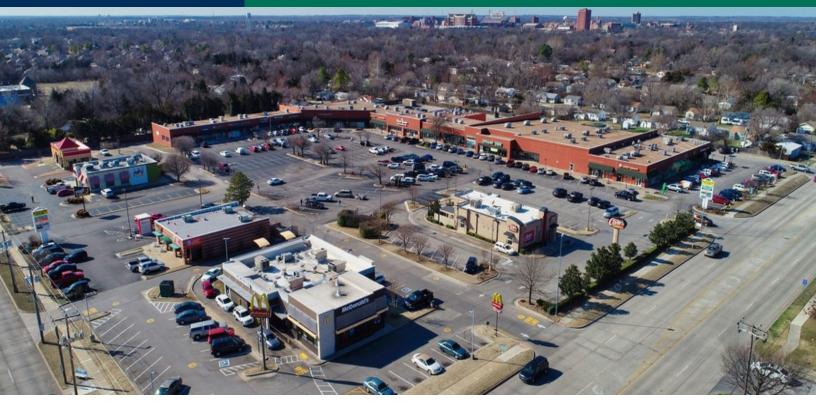

#### **PROPERTY OVERVIEW**

This Neighborhood Center is well positioned on the east side of Norman with excellent co-tenancy providing good foot traffic, on the strong retail corridor.

National restaurant chains at the intersection include: McDonald's, Mazzio's Pizza, Tropical Smoothie and Raising Cane's. Walmart SuperCenter is located less than 1/2 mile north of Alameda.