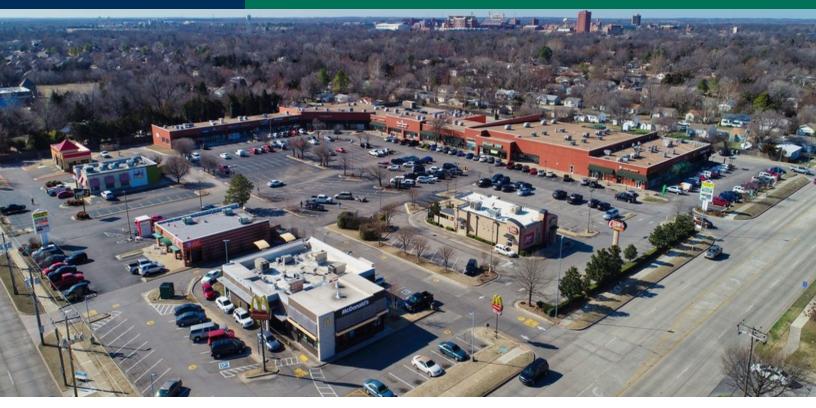

## Alameda Square Shopping Center 1100 - 1130 E Alameda St, Norman, OK 73071

### **PROPERTY OVERVIEW**

This Neighborhood Center is well positioned on the east side of Norman with excellent co-tenancy providing good foot traffic, on the strong retail corridor.

National restaurant chains at the intersection include: McDonald's, Mazzio's Pizza, Tropical Smoothie and Raising Cane's. Walmart SuperCenter is located less than 1/2 mile north of Alameda.