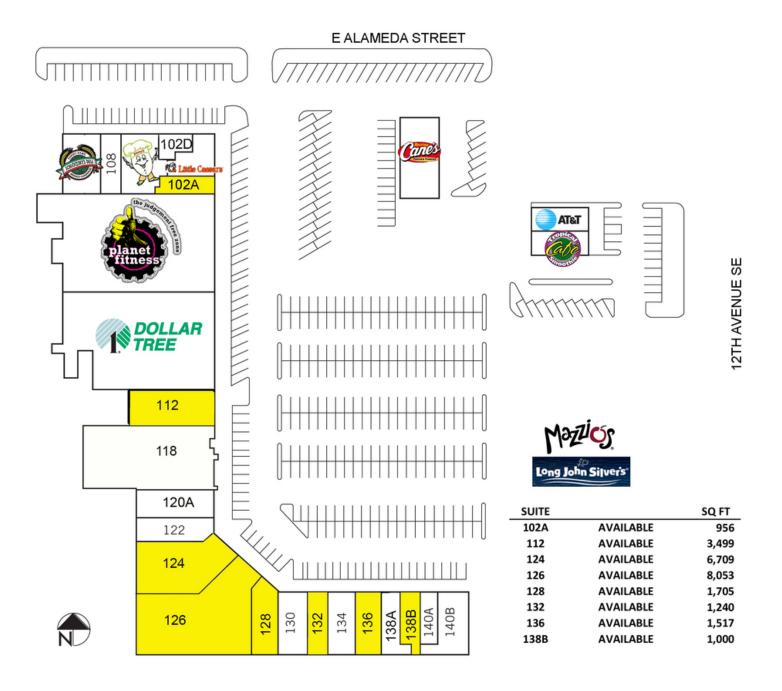

#### **OFFERING SUMMARY**

| Lease Rate:     | Negotiable     |
|-----------------|----------------|
| Building Size:  | 87,858 SF      |
| Available SF:   | 956 - 8,053 SF |
| Submarket:      | Moore Norman   |
| Traffic Counts: |                |
| 12 Ave SE:      | north - 28,410 |
| 12 Ave SE:      | south - 29,300 |
| Alameda         | east - 15,624  |
| Alameda         | west - 14,433  |
|                 |                |

### **PROPERTY OVERVIEW**

This Neighborhood Center is well positioned on the east side of Norman with excellent co-tenancy providing good foot traffic, on the strong retail corridor.

National restaurant chains at the intersection include: McDonald's, Mazzio's Pizza, Tropical Smoothie and Raising Cane's. Walmart SuperCenter is located less than 1/2 mile north of Alameda.

Alameda Square Shopping Center 1100 - 1130 E Alameda St, Norman, OK 73071

and use of them without express written consent of the owner is prohibited.

AARON DIEHL 405.843.7474 x255 adiehl@priceedwards.com priceedwards.com