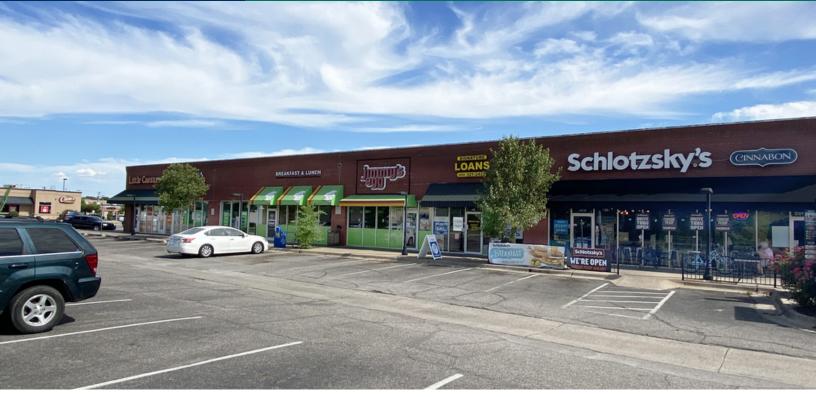

### **PROPERTY OVERVIEW**

This Neighborhood Center is well positioned on the east side of Norman with excellent co-tenancy providing good foot traffic, on the strong retail corridor.

National restaurant chains at the intersection include: McDonald's, Mazzio's Pizza, Tropical Smoothie and Raising Cane's. Walmart SuperCenter is located less than 1/2 mile north of Alameda.