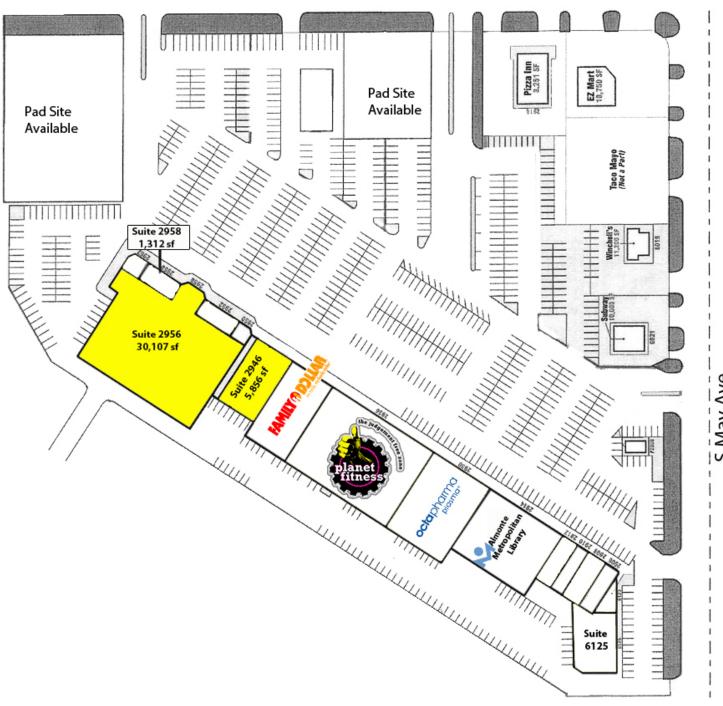

#### **OFFERING SUMMARY**

Lease Rate: Negotiable

Building Size: 115,225 SF

Available SF: 5,856 - 30,107 SF

Submarket: South

#### **PROPERTY OVERVIEW**

Almonte Shopping Center offers Small Shop space ideal for restaurant or service retail as well as 30,107 sf space for anchor tenant.

National tenants include Planet Fitness, Family Dollar and Octapharma Plasma. Close proximity to Will Rogers World Airport and easily accessible from I-240 and I-44. I-44 / Will Rogers Expressway is conveniently located 0.6 miles to the west with easy access.

| 052322 | SPACES | LEASE RATE | SPACE SIZE |  |
|--------|--------|------------|------------|--|
| 032322 | 2946   | Negotiable | 5,856 SF   |  |
|        | 2956   | Negotiable | 30,107 SF  |  |

EV ERNST 405.843.7474 eernst@priceedwards.com priceedwards.com