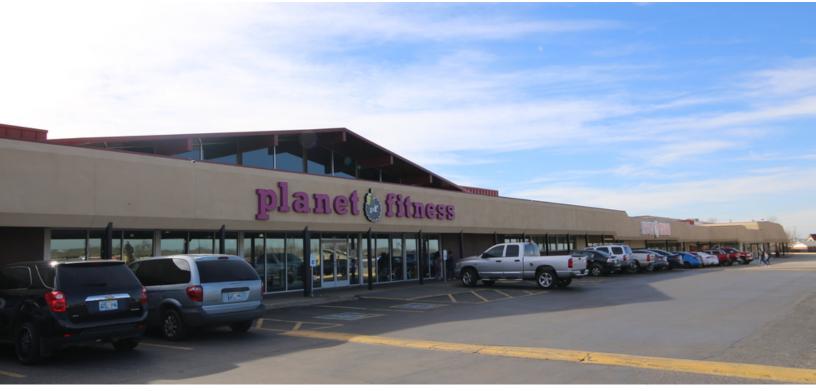

#### PROPERTY DESCRIPTION

Almonte Shopping Center offers Small Shop space ideal for restaurant or service retail as well as 30,107 sf space for anchor tenant.

National tenants include Planet Fitness, Family Dollar and Octapharma Plasma. Close proximity to Will Rogers World Airport and easily accessible from I-240 and I-44. I-44 / Will Rogers Expressway is conveniently located 0.6 miles to the west with easy access.

## **ALMONTE SHOPPING CENTER**

2906 - 2958 SW 59TH OKC, OK 73119