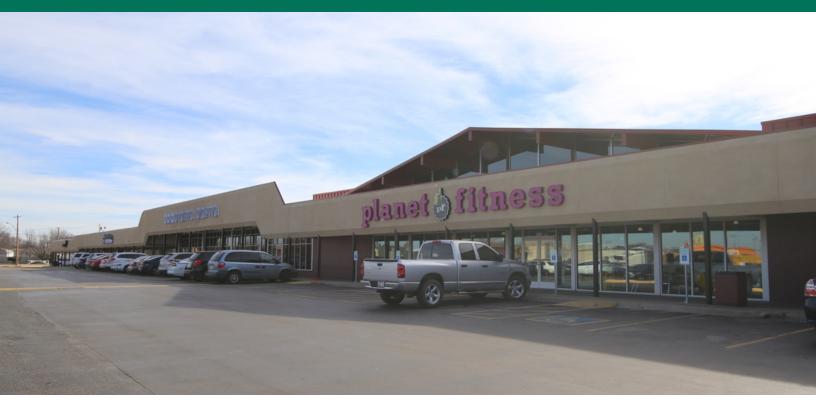

#### PROPERTY DESCRIPTION

Almonte Shopping Center offers Small Shop space ideal for restaurant or service retail as well as 30,107 sf space for anchor tenant.

National tenants include Planet Fitness, Family Dollar and Octapharma Plasma. Close proximity to Will Rogers World Airport and easily accessible from I-240 and I-44. I-44 / Will Rogers Expressway is conveniently located 0.6 miles to the west with easy access.

## **ALMONTE SHOPPING CENTER**

2906 - 2958 SW 59TH OKC, OK 73119

SW 59th St

**EV ERNST** 