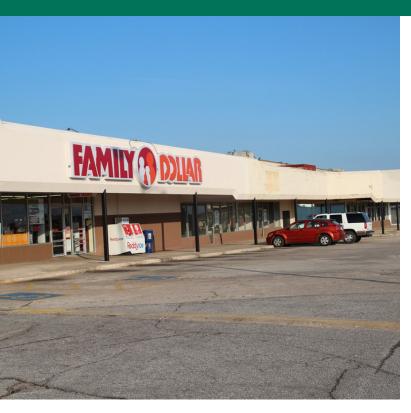

#### PROPERTY DESCRIPTION

Almonte Shopping Center offers Small Shop space ideal for restaurant or service retail as well as 30,107 sf space for anchor tenant.

National tenants include Planet Fitness, Family Dollar and Octapharma Plasma. Close proximity to Will Rogers World Airport and easily accessible from I-240 and I-44. I-44 / Will Rogers Expressway is conveniently located 0.6 miles to the west with easy access.