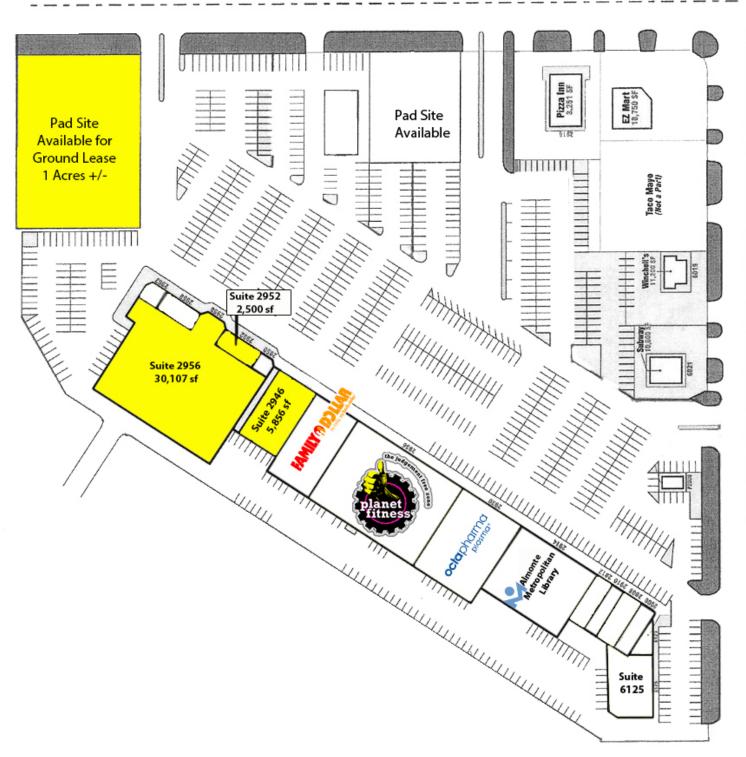

#### PROPERTY DESCRIPTION

Almonte Shopping Center offers Small Shop space ideal for restaurant or service retail as well as 30,107 sf space for anchor tenant.

National tenants include Planet Fitness, Family Dollar and Octapharma Plasma. Close proximity to Will Rogers World Airport and easily accessible from I-240 and I-44. I-44 / Will Rogers Expressway is conveniently located 0.6 miles to the west with easy access.

1 Acre +/- Pad Site is available for Ground Lease.

### **OFFERING SUMMARY**

Lease Rate:

| Lease Nate.             |       |                   |
|-------------------------|-------|-------------------|
|                         |       |                   |
| Available SF:           |       | 2,500 - 30,107 SF |
|                         |       |                   |
| Building Size:          |       | 115,225 SF        |
|                         |       |                   |
| Pad Site- Ground Lease: |       | 1 Acres +/-       |
|                         |       |                   |
| TRAFFIC COUNTS          |       |                   |
| S May Ave               | north | 16,960            |
| S May Ave               | south | 18,069            |
| SW 59th                 | east  | 14,894            |
| SW 59th                 |       |                   |