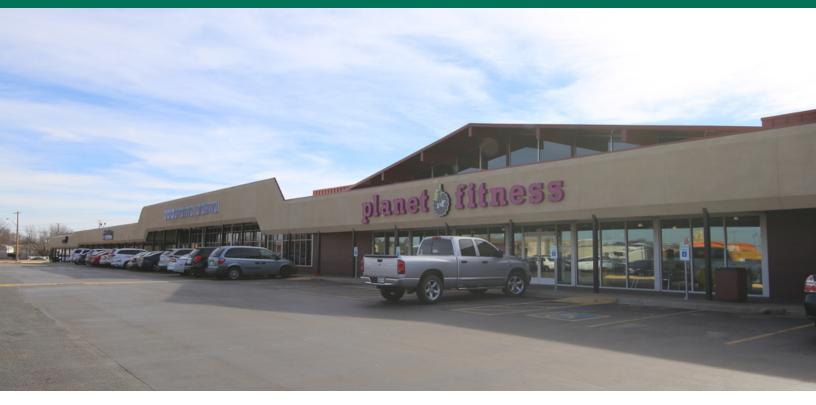

### **ALMONTE SHOPPING CENTER**

2906 - 2958 SW 59TH OKC, OK 73119

#### PROPERTY DESCRIPTION

Almonte Shopping Center offers Small Shop space ideal for restaurant or service retail as well as 30,107 sf space for anchor tenant.

National tenants include Planet Fitness, Family Dollar and Octapharma Plasma. Close proximity to Will Rogers World Airport and easily accessible from I-240 and I-44. I-44 / Will Rogers Expressway is conveniently located 0.6 miles to the west with easy access.