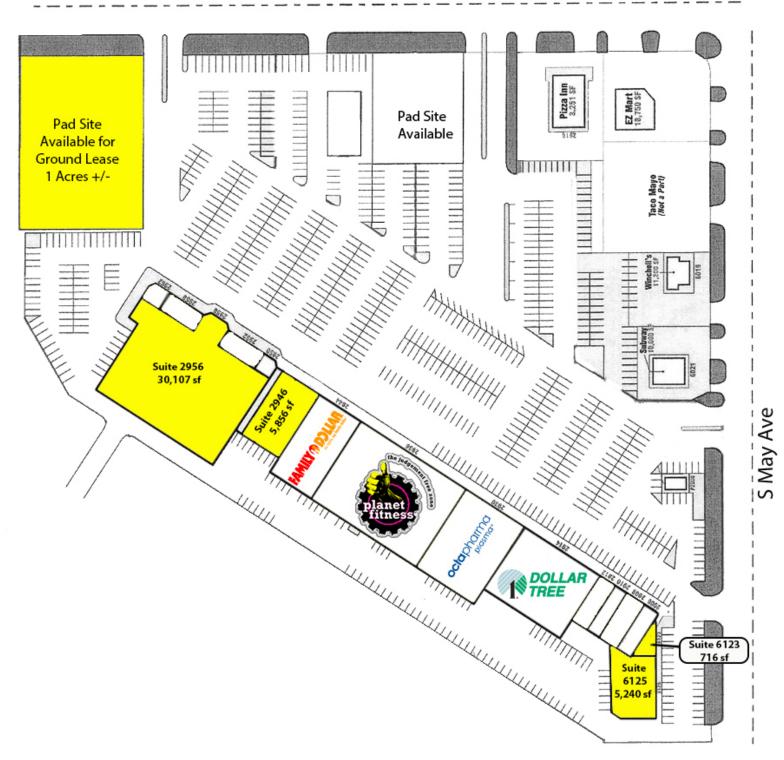

#### PROPERTY DESCRIPTION

Almonte Shopping Center offers Small Shop space ideal for restaurant or service retail as well as 30,107 sf space for anchor tenant.

National tenants include Planet Fitness, Family Dollar and Octapharma Plasma. Close proximity to Will Rogers World Airport and easily accessible from I-240 and I-44. I-44 / Will Rogers Expressway is conveniently located 0.6 miles to the west with easy access.

1 Acre +/- Pad Site is available for Ground Lease.

| SPACES | LEASE RATE | SPACE SIZE |
|--------|------------|------------|
| 2946   | Negotiable | 5,856 SF   |
| 2956   | Negotiable | 30,107 SF  |
| 6125   | Negotiable | 5,240 SF   |
| 6123   | Negotiable | 716 SF     |
|        |            |            |

#### OFFERING SUMMARY

| Lease Rate:             |       | Negotiable      |
|-------------------------|-------|-----------------|
| Available SF:           |       | 716 - 30,107 SF |
| Building Size:          |       | 115,225 SF      |
| Pad Site- Ground Lease: |       | 1 Acres +/-     |
| TRAFFIC COUNTS          |       |                 |
| S May Ave               | north | 16,960          |
| S May Ave               | south | 18,069          |
| SW 59th                 | east  | 14,894          |