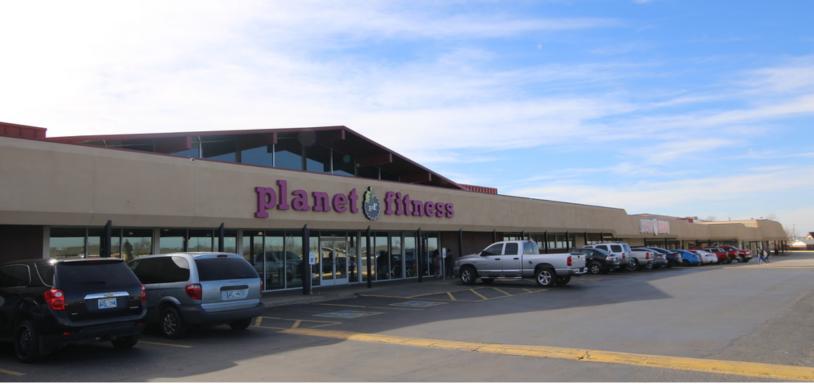

### **ALMONTE SHOPPING CENTER**

2906 - 2958 SW 59TH OKC, OK 73119

#### PROPERTY DESCRIPTION

Almonte Shopping Center offers Small Shop space ideal for restaurant or service retail as well as 30,107 sf space for anchor tenant.

National tenants include Planet Fitness, Family Dollar and Octapharma Plasma. Close proximity to Will Rogers World Airport and easily accessible from I-240 and I-44. I-44 / Will Rogers Expressway is conveniently located 0.6 miles to the west with easy access.